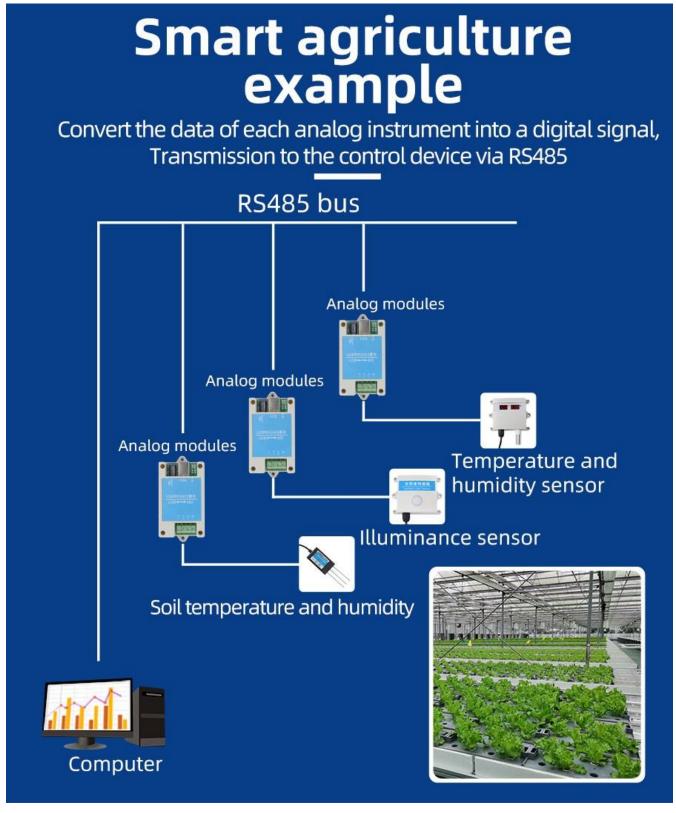

How to use?

**Application solution** 

**Product List** 

Signal line

9V power supply (optional)