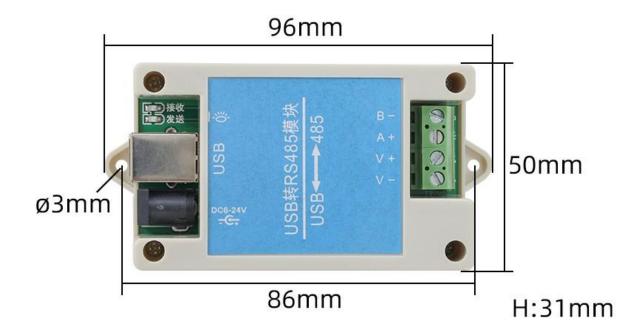

### **QU9101B**

# USB to rs485 module User Manual

File Version: V23.6.27





monitoring DC5V state quantities. The internal use of high-precision sensing core and related devices to ensure high reliability and excellent long-term stability, can be customized

RS232,RS485,CAN,4-20mA,DC0~5V\10V,ZIGBEE,Lora,WIFI,GPRS and other output methods.

#### **Technical Parameters**

| Technical parameter | Parameter value |  |
|---------------------|-----------------|--|
| Brand               | TRANBALL        |  |
| Power               | DC6~24V 1A      |  |
| Running temperature | -30~85℃         |  |
| Working humidity    | 5%RH~90%RH      |  |

#### **Product Size**



## **WIRING METHOD**

|                        | logotype | illustrate                      | remark             |
|------------------------|----------|---------------------------------|--------------------|
| Power                  |          | The power input is positive     | DC5~24V            |
| input                  | V-       | The power inp<br>ut is negative | DC3~24V            |
| and comm<br>unications | A+       | 485A+                           | correspondence     |
|                        | B-       | 485B-                           | correspondence     |
| Signal output          | USB      | Data<br>transmission            | Connect a computer |
| Power output           | 6~24V    | External power supply           | Power the module   |

\*The conversion module can onl