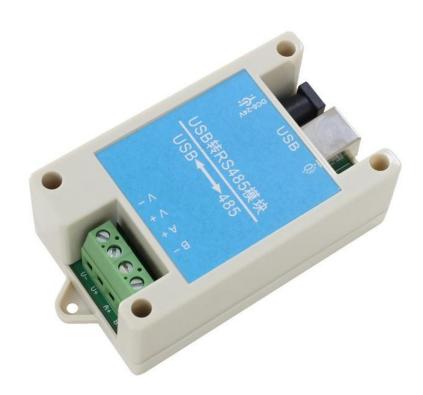

## **WIRING METHOD**

|                        | logotype | illustrate                      | remark             |
|------------------------|----------|---------------------------------|--------------------|
| Power                  |          | The power input is positive     | DC5~24V            |
| input                  | V-       | The power inp<br>ut is negative | DC3~24V            |
| and comm<br>unications | A+       | 485A+                           | correspondence     |
|                        | B-       | 485B-                           | correspondence     |
| Signal output          | USB      | Data<br>transmission            | Connect a computer |
| Power output           | 6~24V    | External power supply           | Power the module   |

\*The conversion module can only work when the sensor device is 5V and needs USB power supply, and the other 6~24V power supply is prepared for the power supply of the second stage.

In the case of broken wires, wire the wires as shown in the figure. If the product itself has no leads, the core color is for reference.