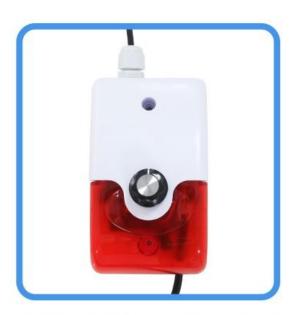

### **Product Size**

H: 43mm

### How to use?

The alarm can be turned off by the knob, and the volume intensity can be adjusted when turned on The analog knob has stepless volume adjustment for a variety of working environments