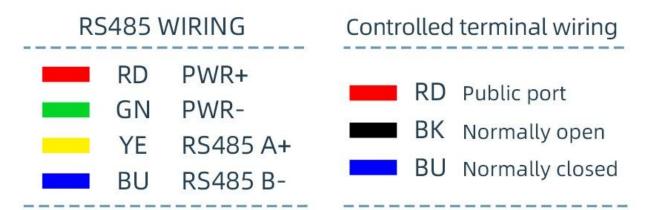

## Wiring

※Note: When wiring, connect the positive and negative poles
of the power supply first, and then connect the signal wire

In the case of broken wires, wire the wires as shown in the figure. If the product itself has no leads, the core color is for reference.