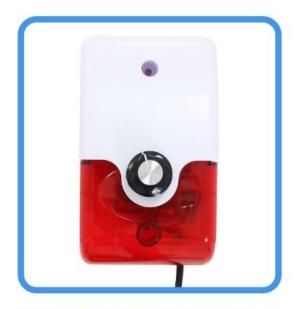

### **Product Size**

H: 43mm

### How to use?

The alarm can be turned off by the knob, and the volume intensity can be adjusted when turned on The analog knob has stepless volume adjustment for a variety of working environments