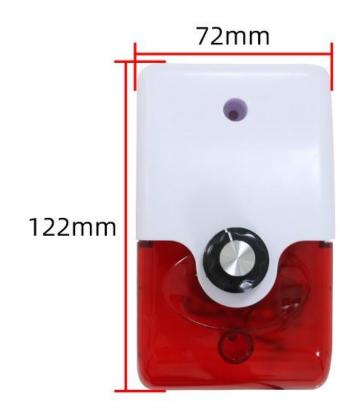

ing core and related devices to ensure high reliability and excellent long-term stability, can be customized



RS232,RS485,CAN,4-20mA,DC0~5V\10V,ZIGBEE,Lora,WIFI,GPRS and other output methods.

### **Technical Parameters**

| Technical parameter     | Parameter value |
|-------------------------|-----------------|
| Brand                   | SONBEST         |
| Wireless signal         | LORA            |
| Radio frequency         | 410~439MHz      |
| Rate level              | 0~5             |
| Transmit power          | 5~20dBm         |
| Communication Interface | USB             |
| Default baud rate       | 9600 8 n 1      |
| Power                   | DC5V 1A         |
| Running temperature     | -30~85℃         |
| Working humidity        | 5%RH~90%RH      |

### **Product Size**



H: 43mm

## Wiring





※Note: When wiring, connect the positive and negative poles
of the power supply first, and then connect the signal wire

In the case of broken wires, wire the wires as shown in the figure. If the product itself has no leads, the core color is for reference.

### How to use?

The alarm can be turned off by the knob, and the volume intensity can be adjusted when turned on The analog knob has stepless volume adjustment for a variety of working environments





### application solution







RS485 audible and visual alarm



Switch audible and visual alarm



Reminder card



Certificate

### Disclaimer

This document provides all information about the product, does not grant any license to intellect ual property, does not express or imply, and prohibits any other m