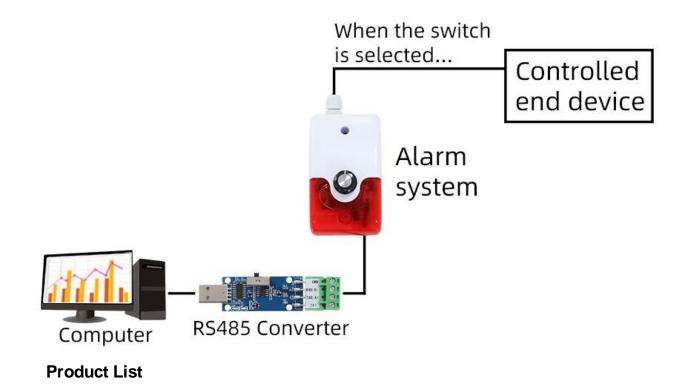

### application solution

RS485 audible and visual alarm

Switch audible and visual alarm

Reminder card

Certificate