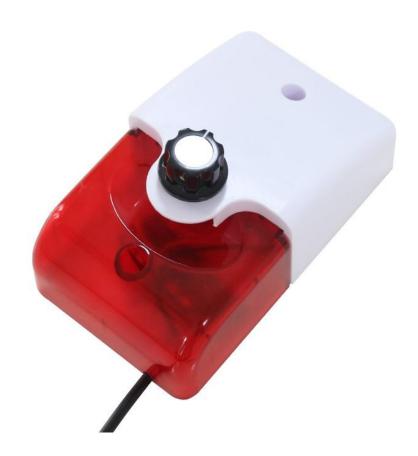

### How to use?

The alarm can be turned off by the knob, and the volume intensity can be adjusted when turned on The analog knob has stepless volume adjustment for a variety of working environments