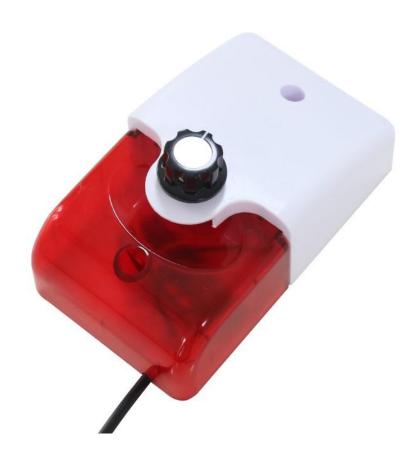

# **SA7602B**

# Sound and light alarm volume continuously adjustable Sound size adjustment With switch Volume adjustable User Manual

File Version: V23.10.31

SA7602B using the standard ,easy access to PLC,DCS and other instruments or systems for monitoring 声光报警 state quantities. The internal use of high-precision sensing core and related devices to ensure high reliability and excellent long-term stability, can be customized