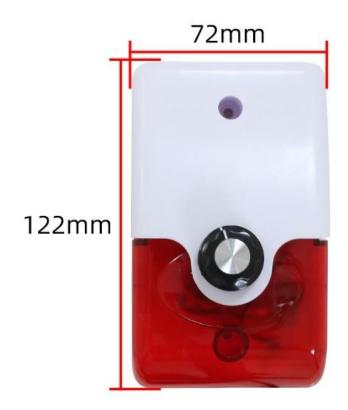

## **Product Size**

H: 43mm

In the case of broken wires, wire the wires as shown in the figure. If the product itself has no leads, the core color is for reference.