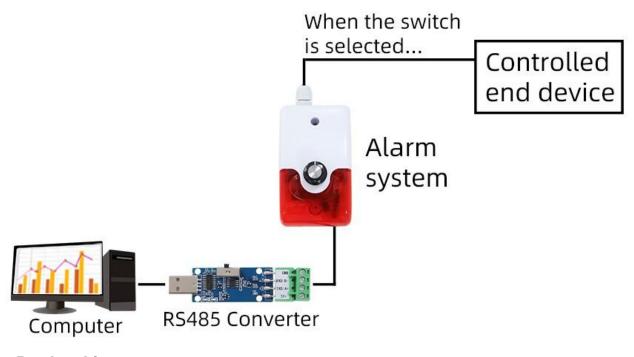

RS232,RS485,CAN,4-20mA,DC0~5V\10V,ZIGBEE,Lora,WIFI,GPRS and other output methods.

# **Application solution**

**Product List** 

RS485 audible and visual alarm

Switch audible and visual alarm

Reminder card

Certificate