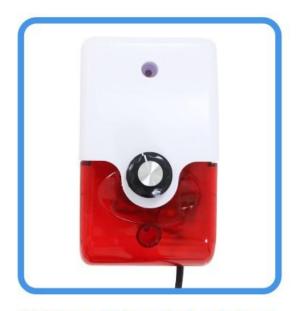

## **Product Size**

H: 43mm

In the case of broken wires, wire the wires as shown in the figure. If the product itself has no leads, the core color is for reference.

### How to use?

The alarm can be turned off by the knob, and the volume intensity can be adjusted when turned on The analog knob has stepless volume adjustment for a variety of working environments