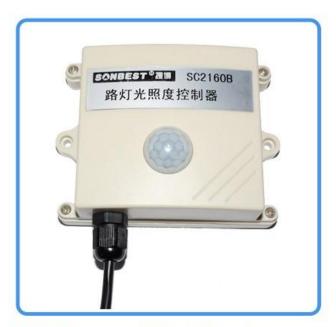

## **SC2160B**

# RS485 street light illuminance controller User Manual

File Version: V23.7.31

SC2160B using the standard ,easy access to PLC. DCS and other instruments or systems for monitoring Illuminance state quantities. The internal use of high-precision sensing core and related devices to ensure high reliability and excellent long-term stability, can be customized RS232,RS485,CAN,4-20mA,DC0~5V10V,ZIGBEE,Lora,WIFI,GPRS and other output methods.

## **Product Size**

In the case of broken wires, wire the wires as shown in the figure. If the product itself has no leads, the core color is for reference.