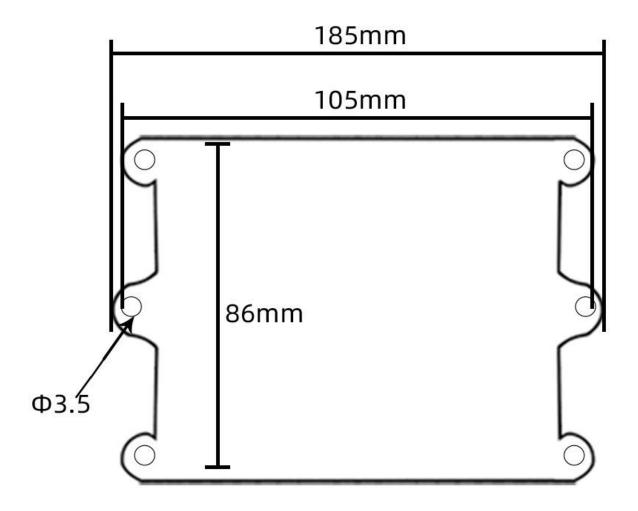

## **Product Size**

In the case of broken wires, wire the wires as shown in the figure. If the product itself has no leads, the core color is for reference.