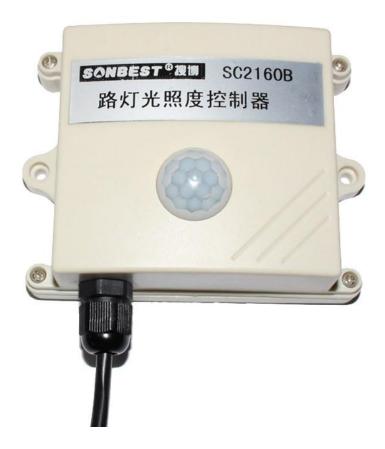

## **SC2160B**

# RS485 street light illuminance controller User Manual

File Version: V23.7.31

SC2160B using the standard ,easy access to PLC. DCS and other instruments or systems for monitoring Illuminance state quantities. The internal use of high-precision sensing core and related devices to ensure high reliability and excellent long-term stability, can be customized RS232,RS485,CAN,4-20mA,DC0~5V10V,ZIGBEE,Lora,WIFI,GPRS and other output methods.