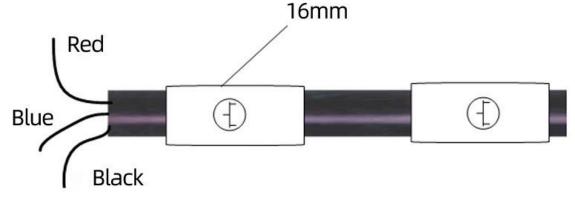

## WIRING

RED POWER SUPPLY POSITIVE POLE
BLACK POWER SUPPLY NEGATIVE
BLUE SIGNAL LINE

NOTE: THE MAXIMUM POWER SUPPLY VOLTAGE OF THE CABLE CAN NOT BE HIGHER THAN DC5.5 V, OTHERWISE IT WILL BURN THE CABLE

In the case of broken wires, wire the wires as shown in the figure. If the product itself has no leads, the core color is for reference.

How to use?