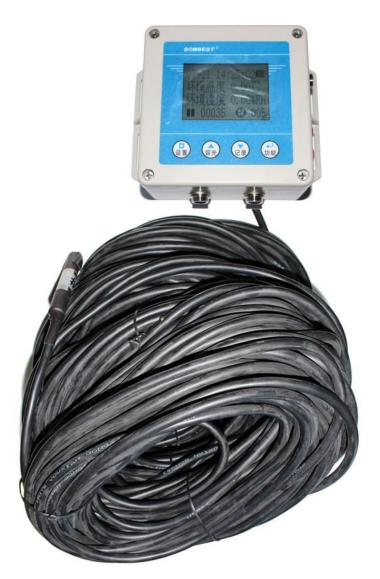

## **User Manual**

File Version: V23.6.24

SCA1000\_SR1000 using the standard ,easy access to PLC,DCS and other instruments or systems for monitoring 测温电缆 state quantities. The internal use of high-precision sensing core and related devices to ensure high reliability and excellent long-term stability, can be customized

## SR9300 hand-held temperature recorder

SR1000 Multi-point temperature recorder

**Product List** 

Warm Reminder card

Certificate