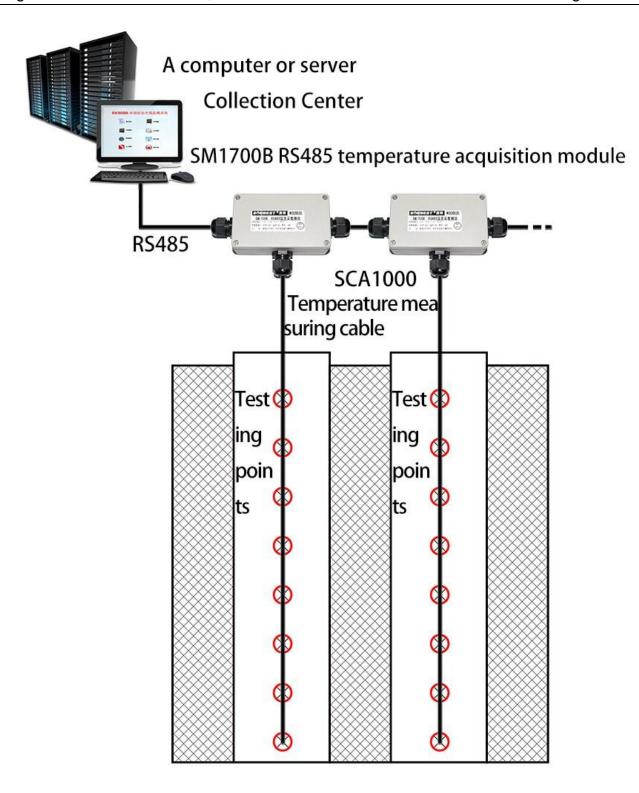

## Can be used for underground wells, underground temperature measurement, reservoir temperature measurement

## **Application solution**