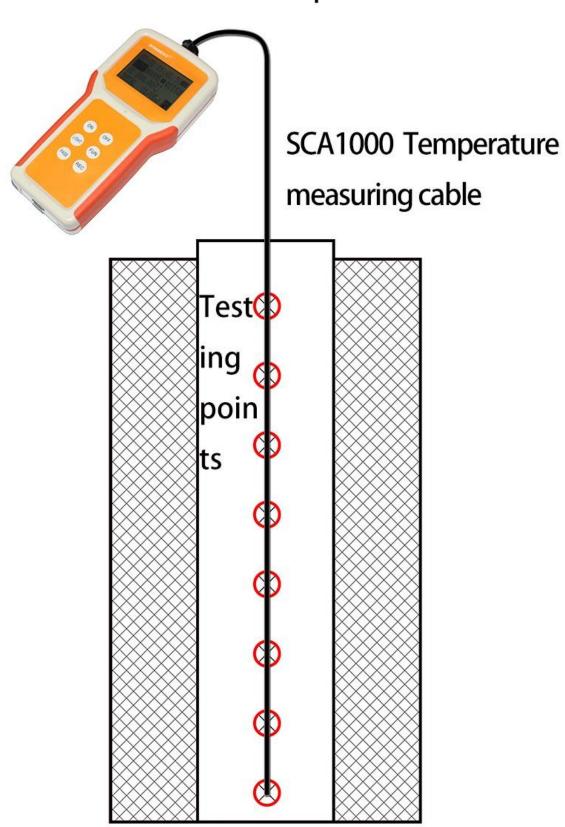

## Can be used for underground wells, underground temperature measurement, reservoir temperature measurement

## **Application solution**