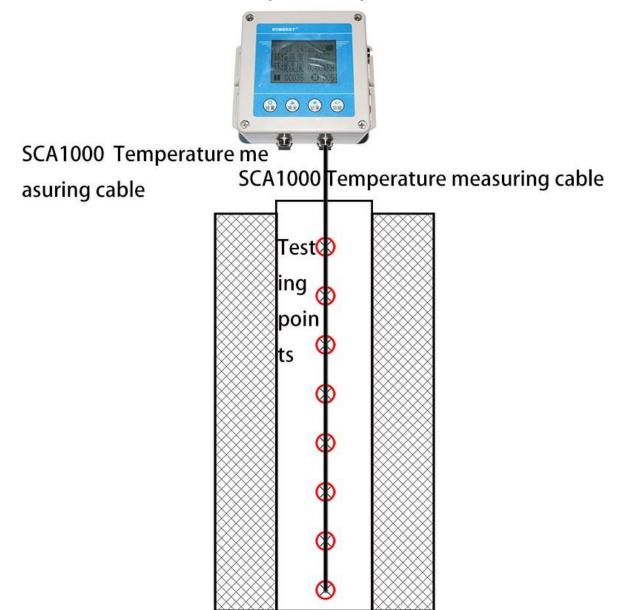

## Can be used for underground wells, underground temperature measurement, reservoir temperature measurement

## **Application solution**