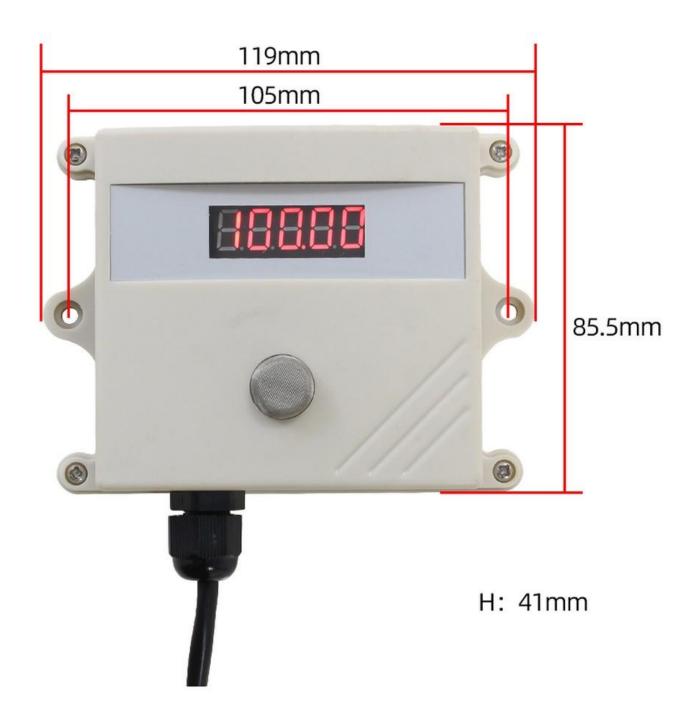

sy access to PLC, DCS and other instruments or systems for monitoring ammonia state quantities. The internal use of high-precision sensing core and related devices to ensure high reliability and excellent long-term stability, can be customized RS232, RS485, CAN, 4-20mA, DC0~5V\10V, ZIGBEE, Lora, WIFI, GPRS and other output methods.

#### **Technical Parameters**

| Technical parameter     | Parameter value |
|-------------------------|-----------------|
| Brand                   | SONBEST         |
| NH3 range               | 0~100ppm        |
| NH3 accuracy            | $\pm$ 15ppm     |
| Communication Interface | DC4~20mA        |
| Power                   | DC12~24V 1A     |
| Running temperature     | -30~85℃         |
| Working humidity        | 5%RH~90%RH      |

**Product Size** 



### Wiring instructions

In the case of broken wires, wire the wires as shown in the figure. If the product itself has no leads, the core color is for reference.

How to use?

The IP65 case is sealed with waterproof strip, moisture-proof is obvious, real-time monitoring every day, applicable to a wide range of efficient detection, stability and reliability, it is widely used in agriculture, forestry, greenhouse cultivation, aquaculture, architectural lighting measurement and research



**Product List** 



4-20MA with display ammonia sensor

| SONBEST <sup>®</sup> 搜博 <sup>®</sup> 温馨提示 |                              |
|-------------------------------------------|------------------------------|
|                                           | 产品说明书及资料不随货发送                |
| 1