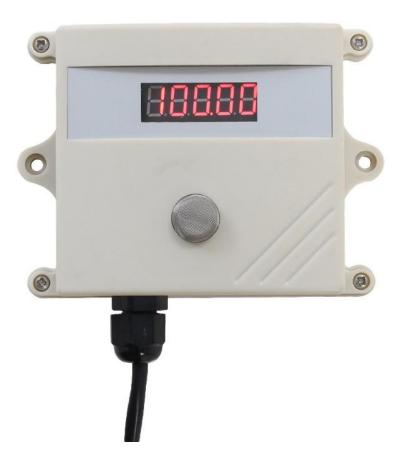

## SD2130M-NH3

## 4-20mA current type ammonia tester

**Product List** 

4-20MA with display ammonia sensor

| SONBEST <sup>®</sup> 搜博 <sup>®</sup> 温馨提示 |                              |
|-------------------------------------------|------------------------------|
|                                           | 产品说明书及资料不随货发送                |
| 1                                         | 青按以下方式下载:                    |
| 1.                                        | 访问网址: http://www.sonbest.com |
| 2                                         | 在产品搜索栏输入产品型号:                |
| 3.                                        | 进入产品介绍页面即可看到:资料下载            |
| ×                                         | 雷进一步咨询,工作日可联系:               |
| 6                                         | QQ:613035997 电话:021-51083595 |