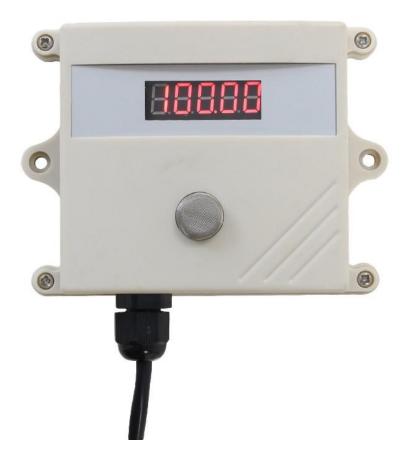

# 4-20mA current type ammonia tester User Manual

File Version: V23.8.3

SD2131M-NH3 using the standard DC4-20mA current output signal, easy access to PLC. DCS and other instruments or systems for monitoring ammonia state quantities. The internal use of high-precision sensing core and related devices to ensure high reliability and excellent long-term stability, can be customized RS232, RS485, CAN, 4-20mA, DC0~5V\10V, ZIGBEE, Lora, WIFI, GPRS and other output methods.

## How to use?

The IP65 case is sealed with waterproof strip, moisture-proof is obvious, real-time monitoring every day, applicable to a wide range of efficient detection, stability and reliability, it is widely used in agriculture, forestry, greenhouse cultivation, aquaculture, architectural lighting measurement and research