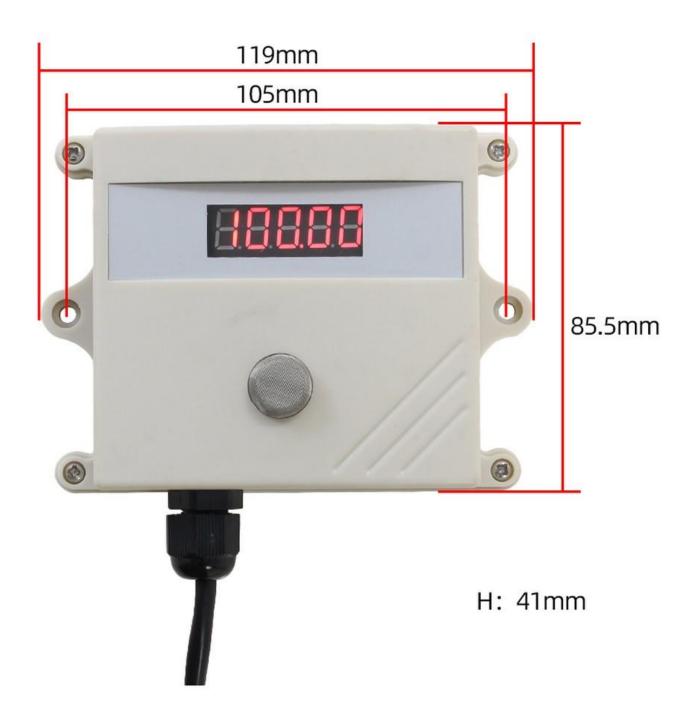

easy access to PLC. DCS and other instruments or systems for monitoring ammonia state quantities. The internal use of high-precision sensing core and related devices to ensure high reliability and excellent long-term stability, can be customized RS232, RS485, CAN, 4-20mA, DC0~5V\10V, ZIGBEE, Lora, WIFI, GPRS and other output methods.

# **Technical Parameters**

| Technical parameter     | Parameter value |
|-------------------------|-----------------|
| Brand                   | SONBEST         |
| NH3 range               | 0~100ppm        |
| NH3 accuracy            | $\pm$ 15ppm     |
| Communication Interface | DC4~20mA        |
| Power                   | DC12~24V 1A     |
| Running temperature     | -30~85℃         |
| Working humidity        | 5%RH~90%RH      |

# **Product Size**



# Wiring instructions

In the case of broken wires, wire the wires as shown in the figure. If the product itself has no leads, the core color is for reference.

## How to use?

The IP65 case is sealed with waterproof strip, moisture-proof is obvious, real-time monitoring every day, applicable to a wide range of efficient detection, stability and reliability, it is widely used in agriculture, forestry, greenhouse cultivation, aquaculture, architectural lighting measurement and research



## **Product List**



4-20MA with display ammonia sensor



Reminder card



Certificate

### **Disclaimer**

This document provides all information about the product, does not grant any license to intellectual property, does not express or imply, and prohibits any other means of granting any intellectu