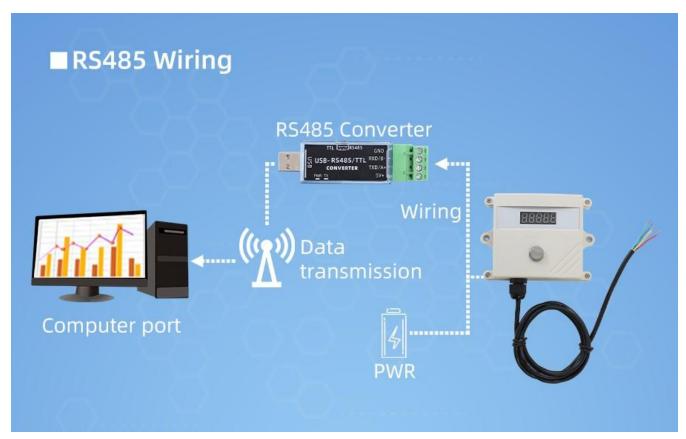

# Connection mode

#### Wiring instructions

In the case of broken wires, wire the wires as shown in the figure. If the product itself has no leads, the core color is for reference.