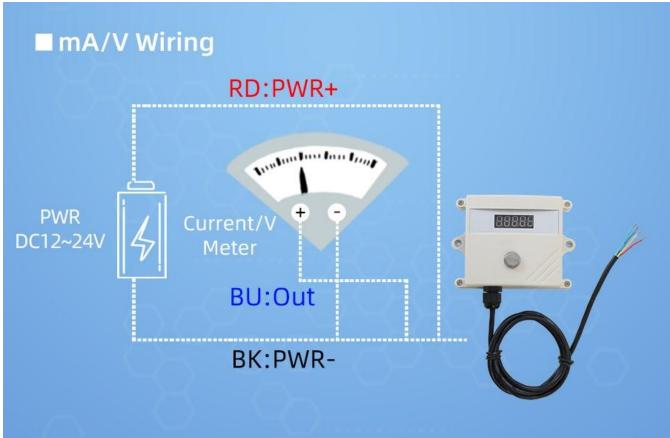

# Connection mode

#### Wiring instructions

In the case of broken wires, wire the wires as shown in the figure. If the product itself has no leads, the core color is for reference.