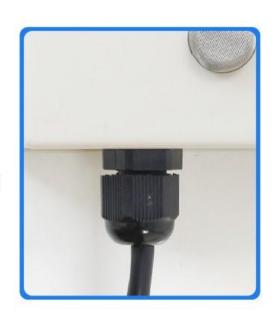

high reliability and excellent long-term stability, can be customized RS232,RS485,CAN,4-20mA,DC0 $\sim$ 5V\10V,ZIGBEE,Lora,WIFI,GPRS and other output methods.

#### **Technical Parameters**

| Technical parameter | Parameter value |
|---------------------|-----------------|
| Brand               | SONBEST         |
| NH3 range           | 0~100ppm        |
| NH3 accuracy        | $\pm$ 15ppm     |
| Output Interface    | DC0~10V         |
| Power               | DC12~24V 1A     |
| Running temperature | -30~85℃         |
| Working humidity    | 5%RH~90%RH      |

#### **Product Size**





### **PVC SHELL**

Environmentally friendly material, wear-resistant and durable Not easy to corrode, not easy to deform

### WATERPROOF TERMINAL

Tighten the terminal after wiring Anti-pull by mistake



# Connection mode



#### Wiring instructions

In the case of broken wires, wire the wires as shown in the figure. If the product itself has no leads, the core color is for reference.

#### How to use?

Ammonia sensors can be widely used in real-time detection of ammonia in factories, mines, chemicals, fertilizers, pharmaceuticals, material synthesis and environmental



#### **Application solution**





## The sensor is fixed to the ceiling using the ceiling mounting method



**Product List** 



Ammonia sensor



Reminder card



Certificate

#### **Disclaimer**

This document provides all information about the product, does not grant any license to intellectual property, does not express or imply, and prohibits any other means of granting any intellectual property rights, such as th