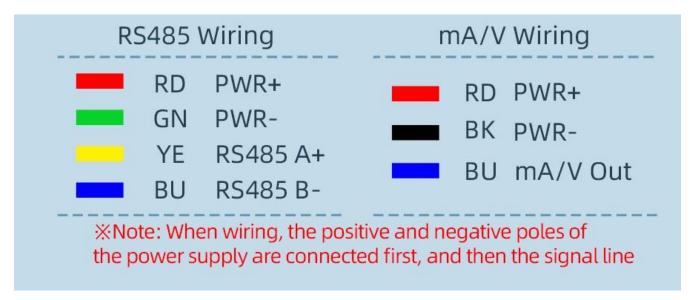

# Connection mode

#### Wiring instructions

In the case of broken wires, wire the wires as shown in the figure. If the product itself has no leads, the core color is for reference.