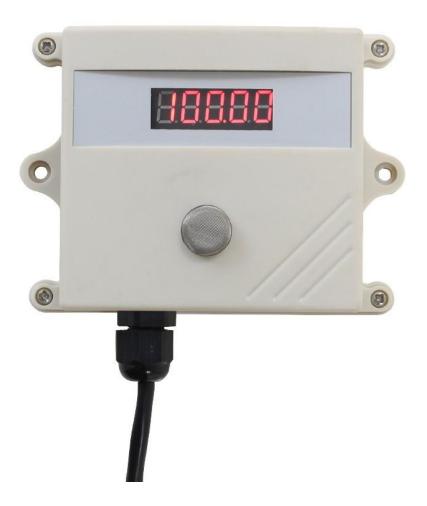

#### **SD2131V-NH3**

## 0-10V ammonia sensor with display User Manual

File Version: V23.8.10

SD2131V-NH3 using the standard DC0  $\sim$  10V voltage output signal, easy access to PLC. DCS and other instruments or systems for monitoring ammonia state quantities. The internal use of high-precision sensing core and related devices to ensure high reliability and excellent long-term stability, can be customized RS232,RS485,CAN,4-20mA,DC0 $\sim$ 5V\10V,ZIGBEE,Lora,WIFI,GPRS and other output methods.