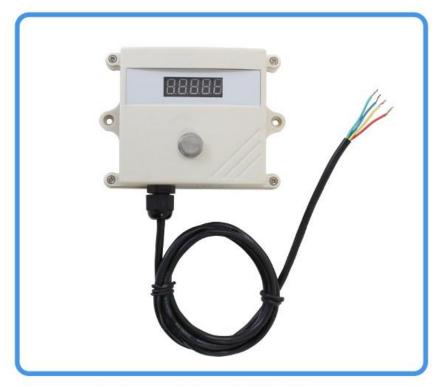

#### **Product Size**

### **PVC SHELL**

Environmentally friendly material, wear-resistant and durable Not easy to corrode, not easy to deform

### WATERPROOF TERMINAL

Tighten the terminal after wiring Anti-pull by mistake

# Connection mode

#### Wiring instructions

In the case of broken wires, wire the wires as shown in the figure. If the product itself has no leads, the core color is for reference.