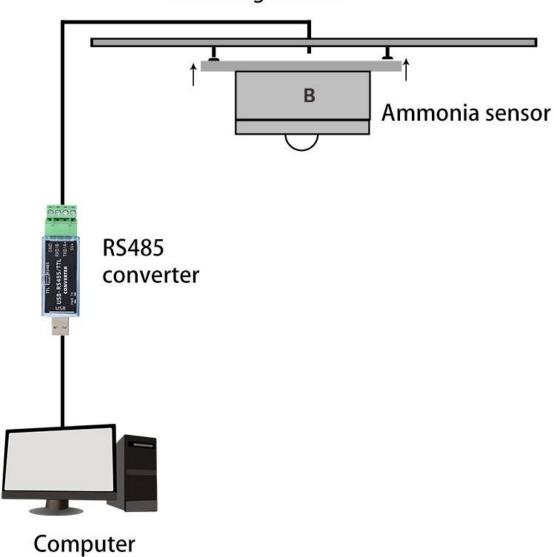

#### **Application solution**

## The sensor is fixed to the ceiling using the ceiling mounting method

**Product List** 

Ammonia sensor

Reminder card

Certificate