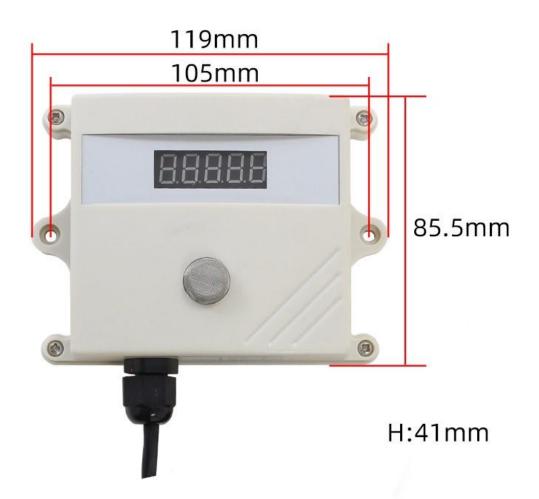

m$  10V voltage output signal, easy access to PLC. DCS and other instruments or systems for monitoring ammonia state quantities. The internal use of high-precision sensing core and related devices to ensure high reliability and excellent long-term stability, can be customized RS232,RS485,CAN,4-20mA,DC0 $\sim$ 5V\10V,ZIGBEE,Lora,WIFI,GPRS and other output methods.

#### **Technical Parameters**

| Technical parameter | Parameter value |
|---------------------|-----------------|
| Brand               | SONBEST         |
| NH3 range           | 0~100ppm        |
| NH3 accuracy        | $\pm$ 15ppm     |
| Output Interface    | DC0~10V         |
| Power               | DC12~24V 1A     |
| Running temperature | -30~85℃         |
| Working humidity    | 5%RH~90%RH      |

#### **Product Size**





### **PVC SHELL**

Environmentally friendly material, wear-resistant and durable Not easy to corrode, not easy to deform

### WATERPROOF TERMINAL

Tighten the terminal after wiring Anti-pull by mistake



# Connection mode



#### Wiring instructions

In the case of broken wires, wire the wires as shown in the figure. If the product itself has no leads, the core color is for reference.

#### How to use?

Ammonia sensors can be widely used in real-time detection of ammonia in factories, mines, chemicals, fertilizers, pharmaceuticals, material synthesis and environmental



#### **Application solution**





## The sensor is fixed to the ceiling using the ceiling mounting method



**Product List** 



Ammonia sensor



Reminder card



Certificate

#### **Disclaimer**

This document pro