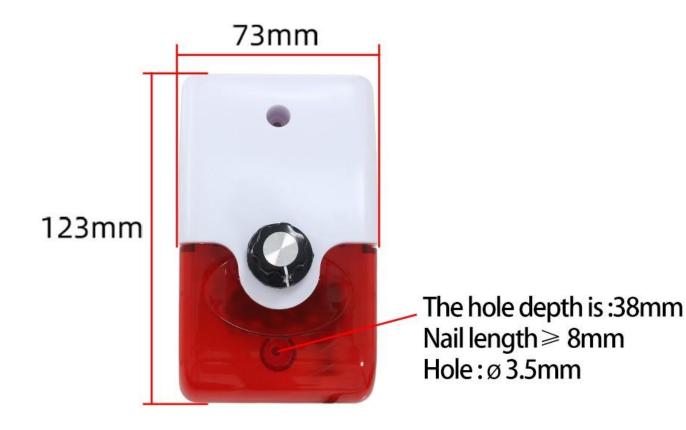

# **Product Size**

In the case of broken wires, wire the wires as shown in the figure. If the product itself has no leads, the core color is for reference.