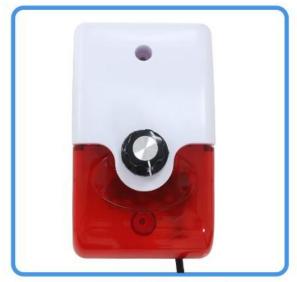

**Application solution** 

**Product List** 

Alarm display (Built-in alarm buzzer)

Pipeline wind speed sensor

Sound and light alarm (Adjustable volume)

**9V Power supply** 

Warm reminder card

**Certificate of conformity** 