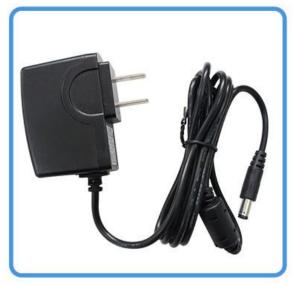

**Application solution** 

**Product List** 

Alarm display (Built-in alarm buzzer)

Pipeline wind speed sensor

Sound and light alarm (Adjustable volume)

**9V Power supply** 

Warm reminder card

**Certificate of conformity** 