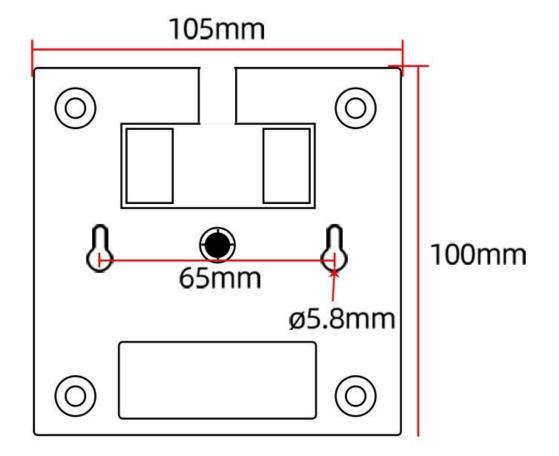

# **Product Size**

In the case of broken wires, wire the wires as shown in the figure. If the product itself has no leads, the core color is for reference.