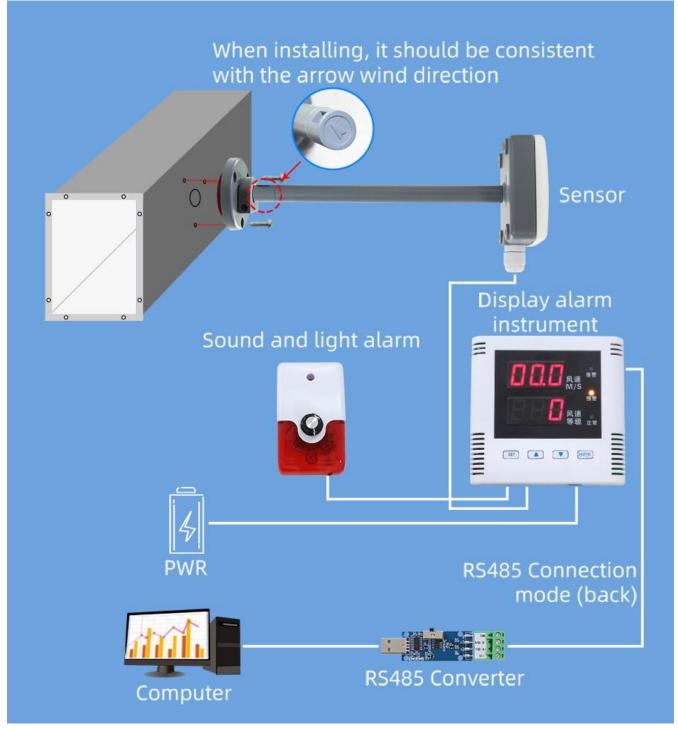

# **Product Size**

In the case of broken wires, wire the wires as shown in the figure. If the product itself has no leads, the core color is for reference.

### How to use?

No wind delay alarm can be widely used in wind speed measurement in construction machinery, railways, ports, docks, power plants, meteorology, cableway, wind power generation, ships, tower cranes, energy-saving monitoring, agriculture, clean spaces and other fields

**Application solution** 

**Product List** 

Alarm display (Built-in alarm buzzer)

Pipeline wind speed sensor

Sound and light alarm (Adjustable volume)

**9V Power supply** 

Warm reminder card

**Certificate of conformity** 