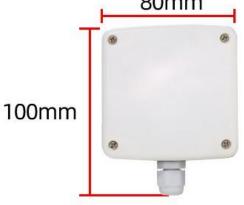

# **Product Size**

In the case of broken wires, wire the wires as shown in the figure. If the product itself has no leads, the core color is for reference.