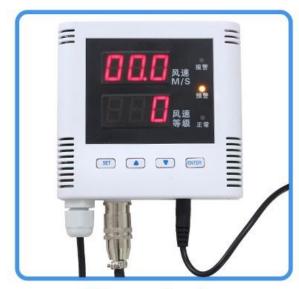

**Application solution** 

**Product List** 

Alarm display (Built-in alarm buzzer)

Pipeline wind speed sensor

Sound and light alarm (Adjustable volume)

**9V Power supply** 

Warm reminder card

**Certificate of conformity** 