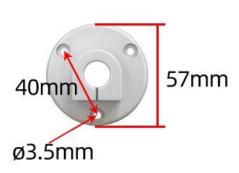

# **Product Size**

In the case of broken wires, wire the wires as shown in the figure. If the product itself has no leads, the core color is for reference.