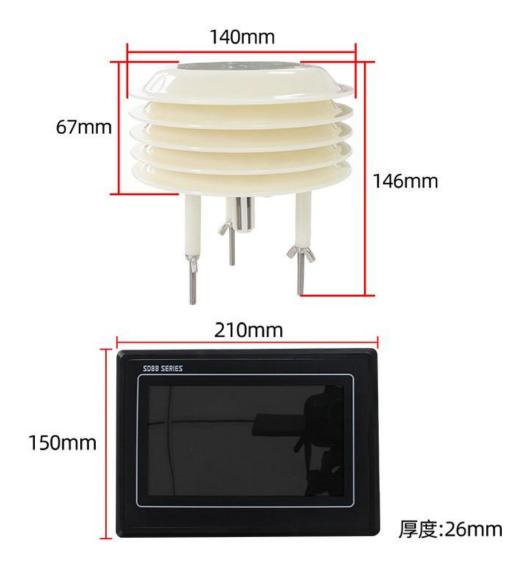

# **Product Size**

In the case of broken wires, wire the wires as shown in the figure. If the product itself has no leads, the core color is for reference.