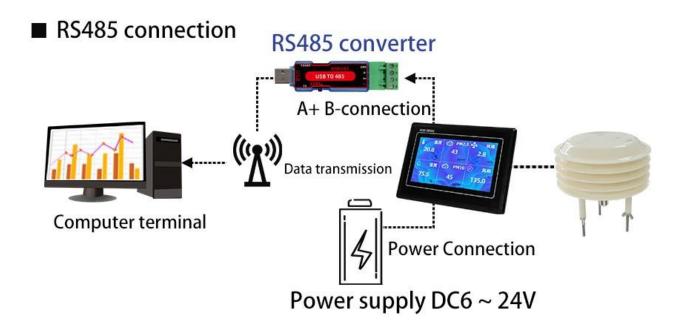

iability and excellent long-term stability, can be customized RS232,RS485,CAN,4-20mA,DC0 $\sim5V\10V$ ,ZIGBEE,Lora,WIFI,GPRS and other output methods.

## **Technical Parameters**



| Technical parameter | Parameter value |
|---------------------|-----------------|
| Brand               | SONBEST         |
| Power               | DC6~24V 1A      |
| Running temperature | -30~85℃         |
| Working humidity    | 5%RH~90%RH      |

# **Product Size**



In the case of broken wires, wire the wires as shown in the figure. If the product itself has no leads, the core color is for reference.

## How to use?



The weather station is mainly used for school teaching, park environment, construction site factories, meadows, pastures, gardens and other outdoor scenes



# **Application solution**



## **Product List**





Networked color screen display Small weather station



Reminder card



Certificate

## **Disclaimer**

This document provides all information about the product, does not grant any license to intellectual property, does not express or imply, and prohibits any other means of granting any intellectual property rights, such as the statement of sales terms and conditions of this product, other issues. No liability is assumed. Furthermore, our company makes no warranties, express or implied, regarding the sale and use of this product, including the suitability for the specific use of the product, the marketability or the infringement liability for any patent, copyright or other intellectual property rights, etc. Product specifications and product descriptions may be