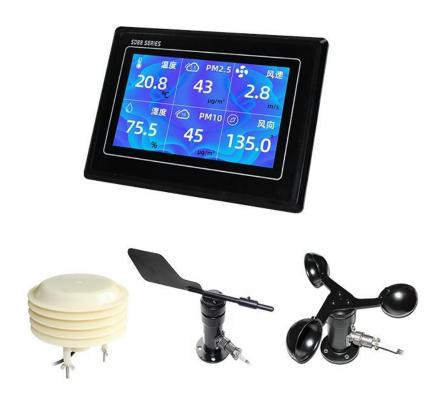

## **Product List**

Networked color screen display Small weather station

Reminder card

Certificate