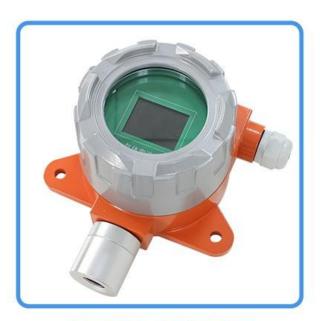

#### How to use?

Metal ammonia sensors can be widely used in real-time detection of ammonia in factories, mines, chemicals, fertilizers, pharmaceuticals, material synthesis and environmental protection

#### **Application solution**

**Product List** 

金属款氨气传感器

温馨提示卡

合格证