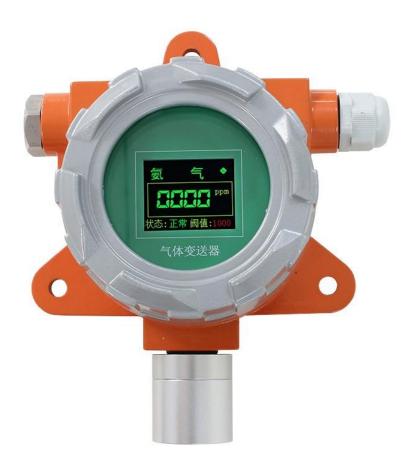

#### **SD9730M**

### Metal type ammonia current sensor User Manual

File Version: V23.6.24

SD9730M using the standard DC4-20mA current output signal, easy access to PLC. DCS and other instruments or systems for monitoring ammonia state quantities. The internal use of high-precision sensing core and related devices to ensure high reliability and excellent long-term stability, can be customized RS232,RS485,CAN,4-20mA,DC0 $\sim$ 5V\10V,ZIGBEE,Lora,WIFI,GPRS and other output methods.