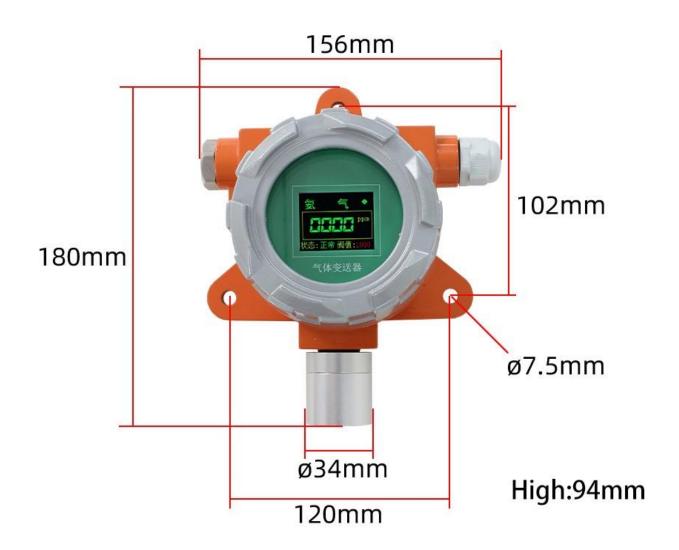

cess to PLC. DCS and other instruments or systems for monitoring ammonia state quantities. The internal use of high-precision sensing core and related devices to ensure high reliability and excellent long-term stability, can be customized RS232,RS485,CAN,4-20mA,DC0 $\sim$ 5V\10V,ZIGBEE,Lora,WIFI,GPRS and other output methods.

#### **Technical Parameters**



| Technical parameter     | Parameter value |
|-------------------------|-----------------|
| Brand                   | SONBEST         |
| NH3 range               | 0~100ppm        |
| NH3 accuracy            | $\pm$ 15ppm     |
| Communication Interface | DC4~20mA        |
| Power                   | DC12~24V 1A     |
| Running temperature     | -30~85℃         |
| Working humidity        | 5%RH~90%RH      |

#### **Product Size**



## Wiring mode



# RS485 Wiring Current/voltage wiring RD PWR+ RD PWR+ BK PWRYE RS485 A+ BU RS485 B Current/voltage wiring RD PWR+ RD PWR+ RD PWR+ BK PWRBU mA/V OUT

※Note: When wiring, connect the positive and negative poles
of the power supply first, and then connect the signal wire

#### Wiring instructions

In the case of broken wires, wire the wires as shown in the figure. If the product itself has no leads, the core color is for reference.

#### How to use?

Metal ammonia sensors can be widely used in real-time detection of ammonia in factories, mines, chemicals, fertilizers, pharmaceuticals, material synthesis and environmental protection



#### **Application solution**







**Product List** 





金属款氨气传感器



温馨提示卡



合格证

#### **Disclaimer**

This document provides all inform