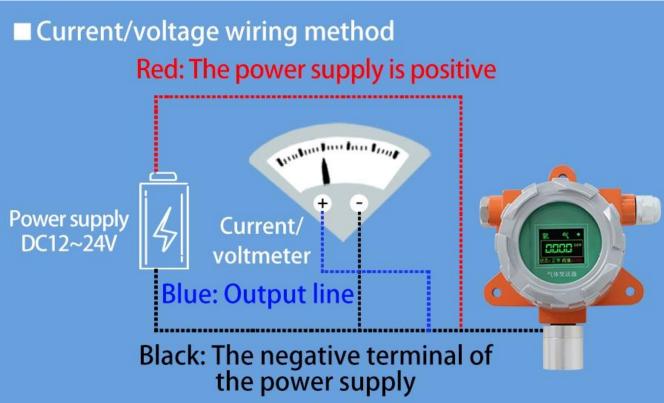

## Wiring mode

# RS485 Wiring Current/voltage wiring RD PWR+ RD PWR+ BK PWRYE RS485 A+ BU RS485 B Current/voltage wiring RD PWR+ RD PWR+ RD PWR+ BK PWRBU mA/V OUT

※Note: When wiring, connect the positive and negative poles
of the power supply first, and then connect the signal wire

#### Wiring instructions

In the case of broken wires, wire the wires as shown in the figure. If the product itself has no leads, the core color is for reference.