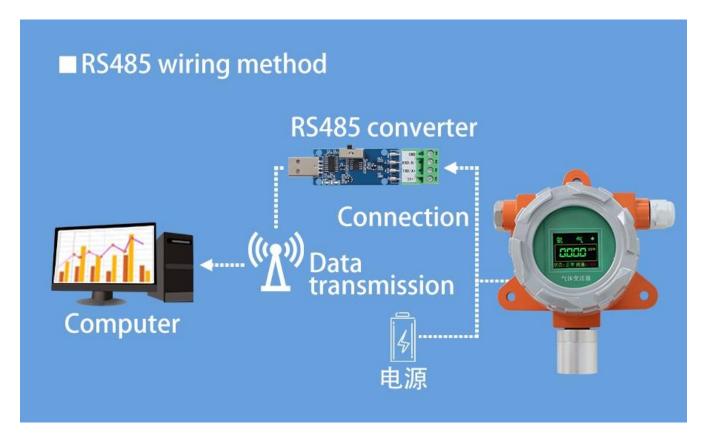

## Wiring mode

# RS485 Wiring Current/voltage wiring RD PWR+ RD PWR+ BK PWRYE RS485 A+ BU RS485 B Current/voltage wiring RD PWR+ RD PWR+ RD PWR+ BK PWRBU mA/V OUT

※Note: When wiring, connect the positive and negative poles
of the power supply first, and then connect the signal wire

#### Wiring instructions

In the case of broken wires, wire the wires as shown in the figure. If the product itself has no leads, the core color is for reference.