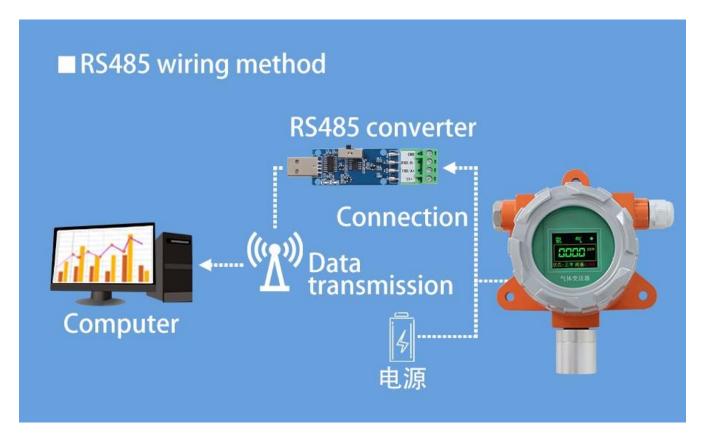

## Wiring mode

# RS485 Wiring Current/voltage wiring RD PWR+ GN PWR YE RS485 A+ BU RS485 B Current/voltage wiring RD PWR+ RD PWR+ BK PWR BU mA/V OUT

※Note: When wiring, connect the positive and negative poles
of the power supply first, and then connect the signal wire

#### Wiring instructions

In the case of broken wires, wire the wires as shown in the figure. If the product itself has no leads, the core color is for reference.