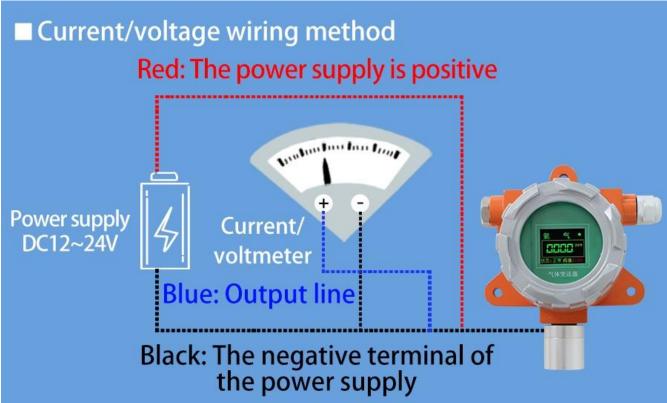

## Wiring mode

# RS485 Wiring Current/voltage wiring RD PWR+ GN PWR YE RS485 A+ BU RS485 B Current/voltage wiring RD PWR+ RD PWR+ BK PWR BU mA/V OUT

※Note: When wiring, connect the positive and negative poles
of the power supply first, and then connect the signal wire

#### Wiring instructions

In the case of broken wires, wire the wires as shown in the figure. If the product itself has no leads, the core color is for reference.