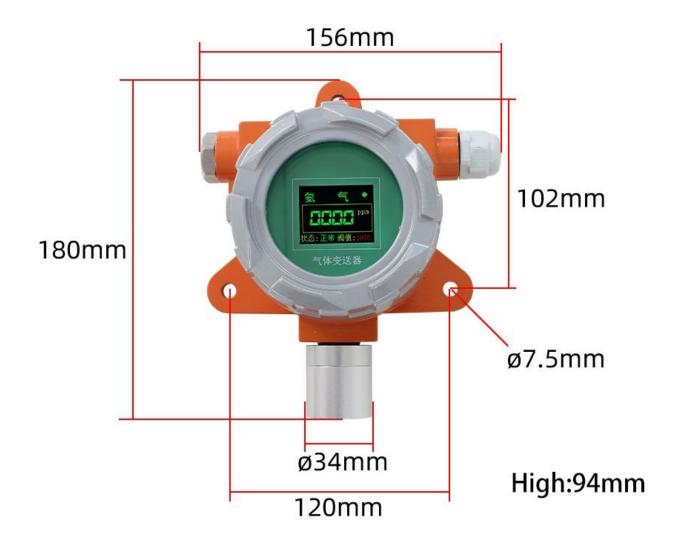

easy access to PLC, DCS and other instruments or systems for monitoring ammonia state quantities. The internal use of high-precision sensing core and related devices to ensure high reliability and excellent long-term stability, can be customized RS232,RS485,CAN,4-20mA,DC0~5V\10V,ZIGBEE,Lora,WIFI,GPRS and other output methods.

#### **Technical Parameters**



| Technical parameter     | Parameter value |
|-------------------------|-----------------|
| Brand                   | SONBEST         |
| NH3 range               | 0~100ppm        |
| NH3 accuracy            | $\pm$ 15ppm     |
| Communication Interface | DC4~20mA        |
| Power                   | DC12~24V 1A     |
| Running temperature     | -30~85℃         |
| Working humidity        | 5%RH~90%RH      |

#### **Product Size**



## Wiring mode



# RS485 Wiring Current/voltage wiring RD PWR+ GN PWR YE RS485 A+ BU RS485 B Current/voltage wiring RD PWR+ RD PWR+ BK PWR BU mA/V OUT

※Note: When wiring, connect the positive and negative poles
of the power supply first, and then connect the signal wire

#### Wiring instructions

In the case of broken wires, wire the wires as shown in the figure. If the product itself has no leads, the core color is for reference.

#### How to use?

Metal ammonia sensors can be widely used in real-time detection of ammonia in factories, mines, chemicals, fertilizers, pharmaceuticals, material synthesis and environmental protection



#### **Application solution**







**Product List** 





金属款氨气传感器



温馨提示卡



合格证

#### **Disclaimer**

This document provides all information about th