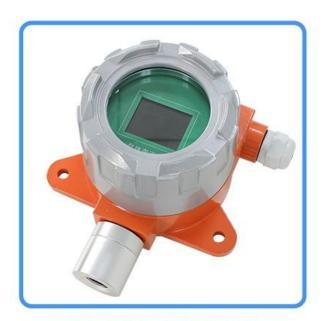

#### **Product Size**

#### How to use?

Metal ammonia sensors can be widely used in real-time detection of ammonia in factories, mines, chemicals, fertilizers, pharmaceuticals, material synthesis and environmental protection