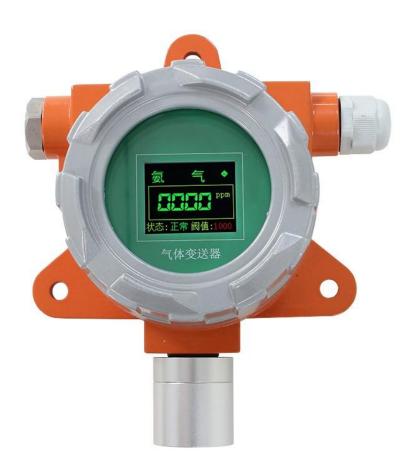

#### **SD9730V**

### Metallic Ammonia Voltage Sensor User Manual

File Version: V23.6.24

SD9730V using the standard DC4-20mA current output signal, easy access to PLC, DCS and other instruments or systems for monitoring ammonia state quantities. The internal use of high-precision sensing core and related devices to ensure high reliability and excellent long-term stability, can be customized RS232,RS485,CAN,4-20mA,DC0~5V\10V,ZIGBEE,Lora,WIFI,GPRS and other output methods.