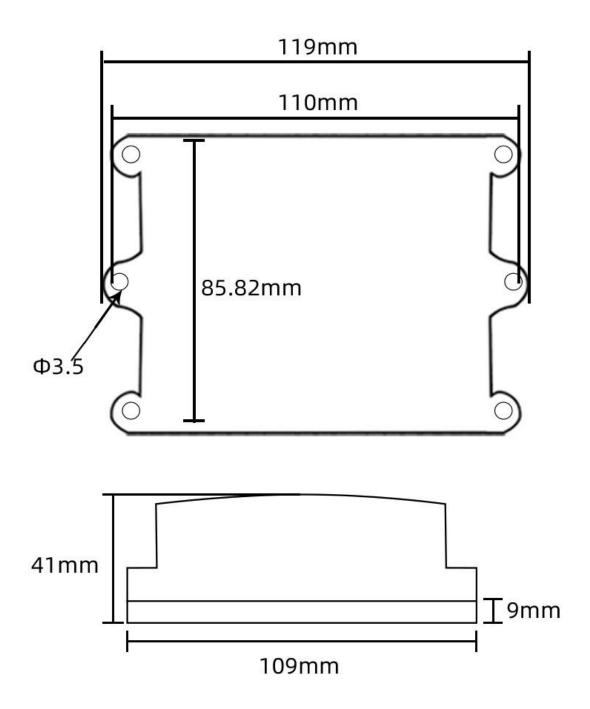

suring range    | -30℃~80℃        |
| Temperature measuring accuracy | ±0.5℃ @25℃      |
| Humidity measuring range       | 0~100%RH        |
| Humidity accuracy              | ±3%RH @25℃      |
| CO2 range                      | 0~5000ppm       |
| CO2 accuracy                   | ±100ppm         |
| Communication Interface        | GPRS            |
| Default baud rate              | 9600 8 n 1      |
| Power                          | DC9~24V 1A      |
| Display                        | LED             |
| Running temperature            | -30~85℃         |
| Working humidity               | 5%RH~90%RH      |
|                                |                 |
|                                |                 |
|                                |                 |

**Product Size** 





## Wiring instructions

In the case of broken wires, wire the wires as shown in the figure. If the product itself has no leads, the core color is for reference.

#### **Disclaimer**

This document provides all information about the product, does not grant any license to intellectual property, does not express or imply, and prohibits any other means of granting any intellectual property rights, such as the statement of sales terms and conditions of this product, other issues. No liability is assumed. Furthermore, our company makes no warranties, express or implied, regarding the sale and use of this product, including the suitability for the specific use of the product, the marketability or the



infringement liability for any patent, copyright or other intellectual property rights, etc.