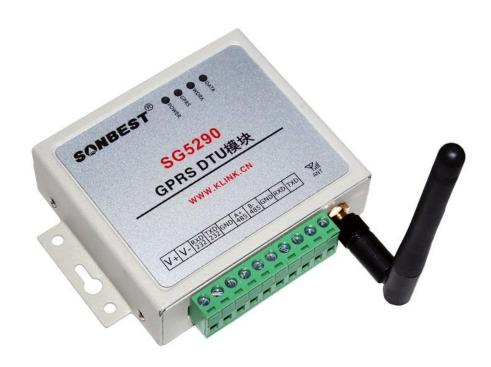

# SG5290 GPRS DTU data transmission module User Manual

File Version: V23.8.4

SG5290 using the standard GPRS Wireless Interface, easy access to PLC. DCS and other instruments or systems for monitoring RS485 state quantities. The internal use of high-precision sensing core and related devices to ensure high reliability and excellent long-term stability, can be customized RS232,RS485,CAN,4-20mA,DC0~5V\10V,ZIGBEE,Lora,WIFI,GPRS and other output methods.

### **Technical Parameters**

| Technical parameter     | Parameter value |
|-------------------------|-----------------|
| Brand                   | SONBEST         |
| RS485                   | A+ B-           |
| Communication Interface | GPRS            |
| Default baud rate       | 9600 8 n 1      |
| Power                   | DC9~24V 1A      |
| Dimensions              | 83mm×54mm×26mm  |
|                         |                 |
|                         |                 |