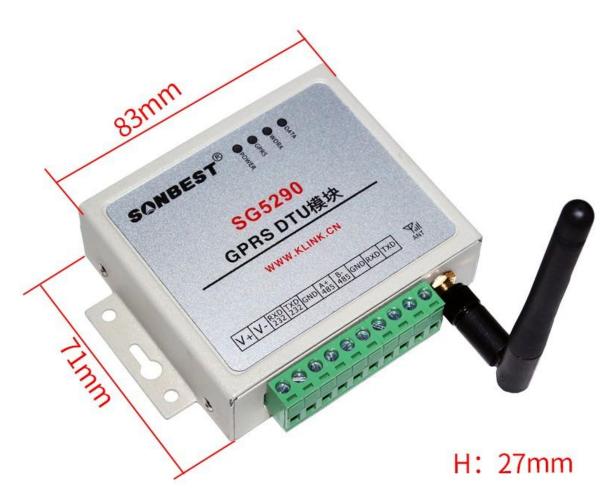

## **Product Size**

### **Technical Parameters**

| Technical parameter     | Parameter value |
|-------------------------|-----------------|
| Brand                   | SONBEST         |
| RS485                   | A+ B-           |
| Communication Interface | GPRS            |
| Default baud rate       | 9600 8 n 1      |
| Power                   | DC9~24V 1A      |
| Dimensions              | 83mm×54mm×26mm  |
|                         |                 |
|                         |                 |