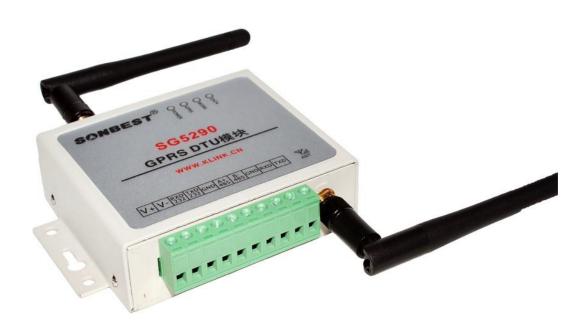

## **SG5290Z**

# SG5290Z ZigBee to GPRS gateway User Manual

File Version: V23.8.4

SG5290Z using the standard GPRS Wireless Interface, easy access to PLC, DCS and other instruments or systems for monitoring ZIGBEE state quantities. The internal use of high-precision sensing core and related devices to ensure high reliability and excellent long-term stability, can be customized RS232,RS485,CAN,4-20mA,DC0~5V\10V,ZIGBEE,Lora,WIFI,GPRS and other output methods.

### **Technical Parameters**

| Technical parameter     | Parameter value |
|-------------------------|-----------------|
| Brand                   | SONBEST         |
| Input Interface         | ZIGBEE          |
| Communication Interface | GPRS            |
| Default baud rate       | 9600 8 n 1      |
| Power                   | DC9~24V 1A      |
| Dimensions              | 83mm×54mm×26mm  |
|                         |                 |
|                         |                 |