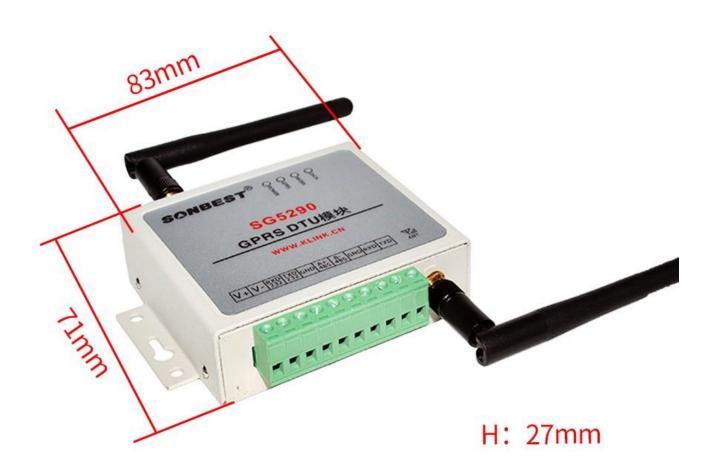

## **Product Size**

### **Technical Parameters**

| Technical parameter     | Parameter value |
|-------------------------|-----------------|
| Brand                   | SONBEST         |
| Input Interface         | ZIGBEE          |
| Communication Interface | GPRS            |
| Default baud rate       | 9600 8 n 1      |
| Power                   | DC9~24V 1A      |
| Dimensions              | 83mm×54mm×26mm  |
|                         |                 |
|                         |                 |