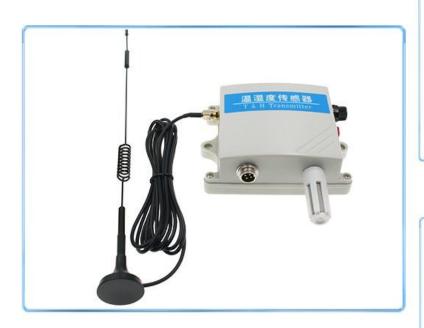

# **SL2110W**

# Lithium-battery-powered LORAWAN wireless temperature and humidity sensor

# **Product Size**

Note: Manual measurement, please refer to the actual product

In the case of broken wires, wire the wires as shown in the figure. If the product itself has no leads, the core color is for reference.