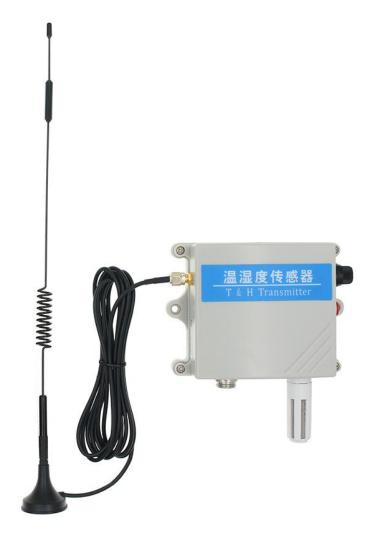

# **SL2110W**

# Lithium-battery-powered LORAWAN wireless temperature and humidity sensor

## **User Manual**

File Version: V25.3.29

SL2110W using the standard ,easy access to PLC, DCS and other instruments or systems for monitoring temperature, humidity state quantities. The internal use of high-precision sensing core and related devices to ensure high reliability and excellent long-term stability, can be customized