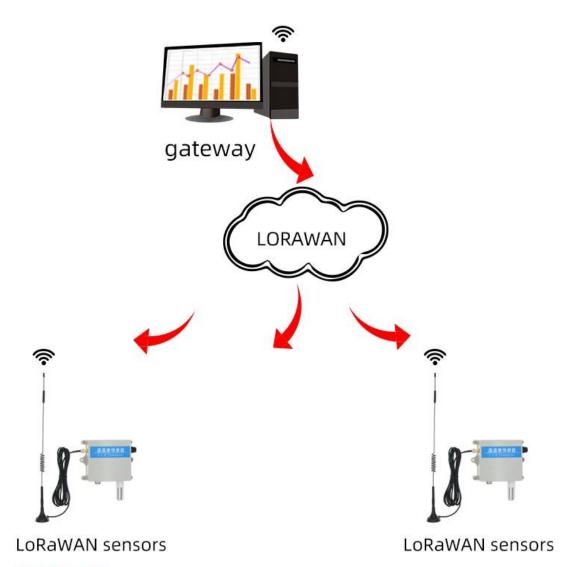

# **Application solution**

### Concentrate:

- 1. The basic frequency points of the gateway and the sensor must be the same.
- 2. The sensor is actively uploaded at a regular time
- 3. REQUIRES A STANDARD LORAVAN PROTOCOL GATEWAY