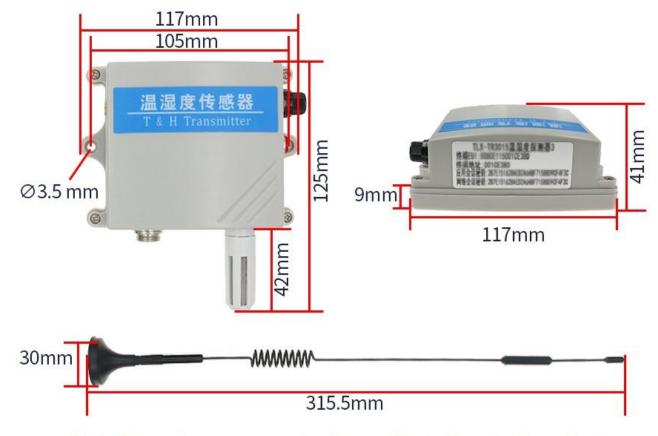

# **Product Size**

Note: Manual measurement, please refer to the actual product

In the case of broken wires, wire the wires as shown in the figure. If the product itself has no leads, the core color is for reference.