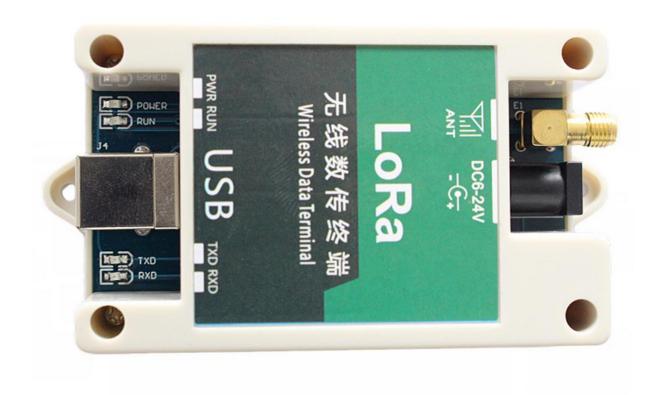

# SL9192U

# Wireless LORA to USB transparent transmission module

#### **Technical Parameters**

| Technical parameter     | Parameter value |
|-------------------------|-----------------|
| Brand                   | SONBEST         |
| Wireless signal         | LORA            |
| Radio frequency         | 410~439MHz      |
| Rate level              | 0~5             |
| Transmit power          | 5~20dBm         |
| Communication Interface | USB             |
| Default baud rate       | 9600 8 n 1      |
| Power                   | DC5V 1A         |
| Running temperature     | -40~80°C        |
| Working humidity        | 5%RH~90%RH      |