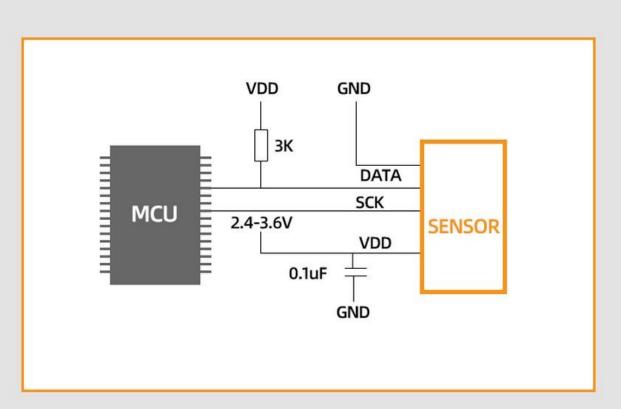

## Wiring instructions

In the case of broken wires, wire the wires as shown in the figure. If the product itself has no leads, the core color is for reference.

## How to use?

**Application solution** 

THE PRODUCT FUNCTION AND USAGE METHOD ARE CONSISTENT WITH SHT20 OR SHT30 CHIPS. NEEDIT CAN ONLY BE USED BY PROGRAMMING OR CONNECTING THE CORRESPONDING MODULE

**Product List** 