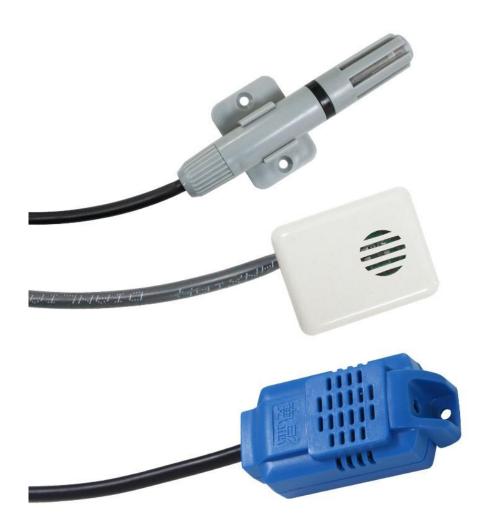

## **Product Selection**

Product DesignSLHT series, according to the different models of the built-in imported SHT chip, the products are divided into the following models.

| Product model | built-in chip |
|---------------|---------------|
| SLHT-1        | SHT10         |
| SLHT-2        | SHT11         |
| SLHT-3        | SHT15         |
| SLHT-6        | SHT20         |
| SLHT-7        | SHT21         |
| SLHT-8        | SHT25         |
| SLHT-9        | SHT30         |