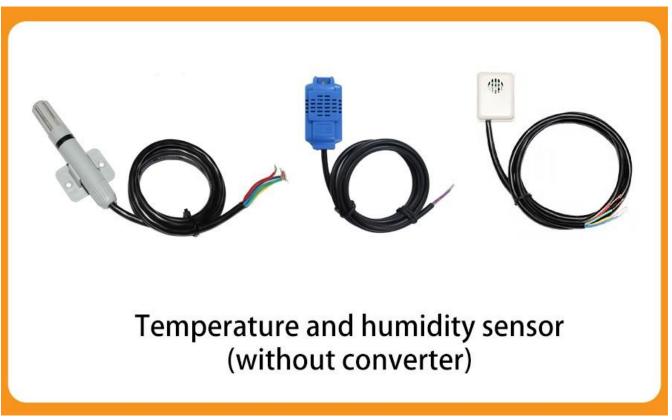

## How to use?

**Application solution** 

THE PRODUCT FUNCTION AND USAGE METHOD ARE CONSISTENT WITH SHT20 OR SHT30 CHIPS. NEEDIT CAN ONLY BE USED BY PROGRAMMING OR CONNECTING THE CORRESPONDING MODULE

**Product List** 