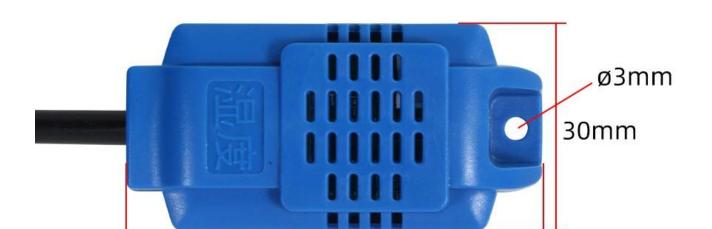

|
| Temperature measurement accuracy | ±0.2~0.5℃ @25℃              |
| Humidity measurement range       | 0~100%RH                    |
| Humidity Measurement Accuracy    | ±1.8~4.5%RH @25℃            |
| Power                            | DC2.4~3.6V                  |

## **Product Selection**

Product DesignSLHT series, according to the different models of the built-in imported SHT chip, the products are divided into the following models.

| Product model | built-in chip |
|---------------|---------------|
| SLHT-1        | SHT10         |
| SLHT-2        | SHT11         |
| SLHT-3        | SHT15         |
| SLHT-6        | SHT20         |
| SLHT-7        | SHT21         |
| SLHT-8        | SHT25         |
| SLHT-9        | SHT30         |

## **Product Size**











## Wiring instructions

In the case of broken wires, wire the wires as shown in the figure. If the product itself has no leads, the core color is for reference.

## How to use?



**Application solution** 





THE PRODUCT FUNCTION AND USAGE METHOD ARE CONSISTENT WITH SHT20 OR SHT30 CHIPS. NEEDIT CAN ONLY BE USED BY PROGRAMMING OR CONNECTING THE CORRESPONDING MODULE

**Product List** 





#### **Disclaimer**

This document provides all information about the product, does not grant any license to intellectual property, does not express or imply, and prohibits any other means of granting any intellectual property rights, such as the statement of sales terms and conditions of this product, other issues. No liability is assumed. Furthermore, our company makes no warranties, express or imp