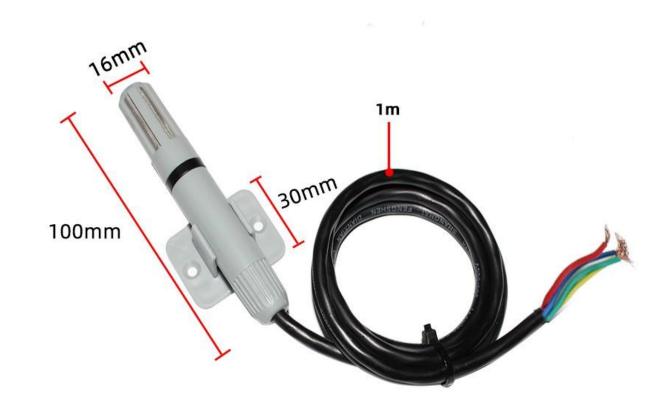

## **Product Size**

## Wiring instructions

In the case of broken wires, wire the wires as shown in the figure. If the product itself has no leads, the core color is for reference.