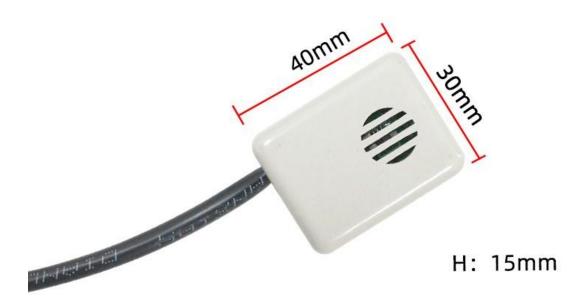

~80℃                    |
| Temperature measurement accuracy | ±0.2~0.5℃ @25℃              |
| Humidity measurement range       | 0~100%RH                    |
| Humidity Measurement Accuracy    | ±1.8~4.5%RH @25℃            |
| Power                            | DC2.4~3.6V                  |

## **Product Selection**

Product DesignSLHT series, according to the different models of the built-in imported SHT chip, the products are divided into the following models.

| Product model | built-in chip |
|---------------|---------------|
| SLHT-1        | SHT10         |
| SLHT-2        | SHT11         |
| SLHT-3        | SHT15         |
| SLHT-6        | SHT20         |
| SLHT-7        | SHT21         |
| SLHT-8        | SHT25         |
| SLHT-9        | SHT30         |

## **Product Size**











## Wiring instructions

In the case of broken wires, wire the wires as shown in the figure. If the product itself has no leads, the core color is for reference.

## How to use?



**Application solution** 





THE PRODUCT FUNCTION AND USAGE METHOD ARE CONSISTENT WITH SHT20 OR SHT30 CHIPS. NEEDIT CAN ONLY BE USED BY PROGRAMMING OR CONNECTING THE CORRESPONDING MODULE

**Product List** 





#### **Disclaimer**

This document provides all information about the product, does not grant any license to intellectual property, does not express or imply, and prohibits any other means of granting any intellectual property rights, such as the statement of sales terms and conditions of this product, other issues. No liability is assumed. Furthermore, our company makes no warranties, express or