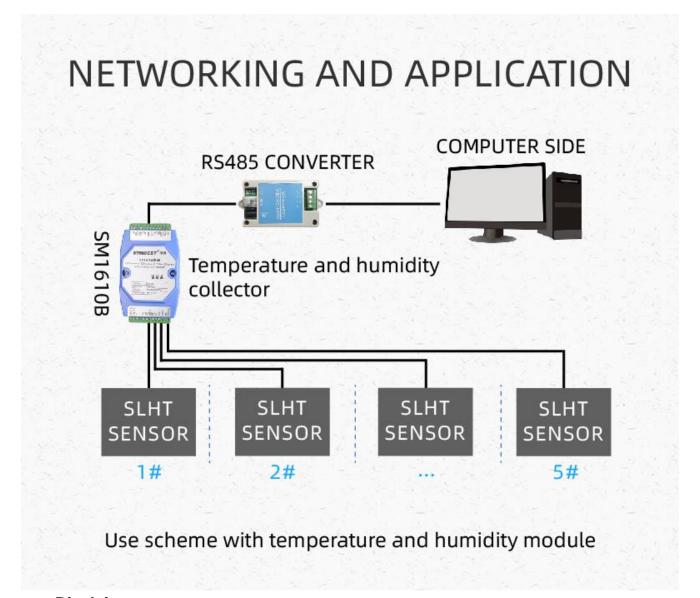

fferent models of the built-in imported SHT chip, the products are divided into the following models.

| Freezens and annual measurements |               |
|----------------------------------|---------------|
| Product model                    | built-in chip |
| SLHT1-1                          | SHT10         |
| SLHT1-2                          | SHT11         |
| SLHT1-3                          | SHT15         |
| SLHT1-4                          | SHT71         |
| SLHT1-5                          | SHT75         |
| SLHT1-6                          | SHT20         |
| SLHT1-7                          | SHT21         |
| SLHT1-8                          | SHT25         |
| SLHT1-9                          | SHT30         |

## **Product Size**





How to wiring?





How to use?





#### **Disclaimer**

This document provides all information about the product, does not grant any license to intellectual property, does not express or imply, and prohibits any other means of granting any intellectual property rights, such as the statement of sales terms and conditions of this product, other issues. No liability is assumed. Furthermore, our company makes no warranties, express or implied, regarding the sale and use of this product, including the suitability for the specific use of the product, the marketability or the infringement liability for any patent, copyright or other intellectual property rights, etc. Product specifications and product descriptions may be modified at any time without notice.

#### **Contact Us**

Company: Shanghai Sonbest Industrial Co., Ltd

Add