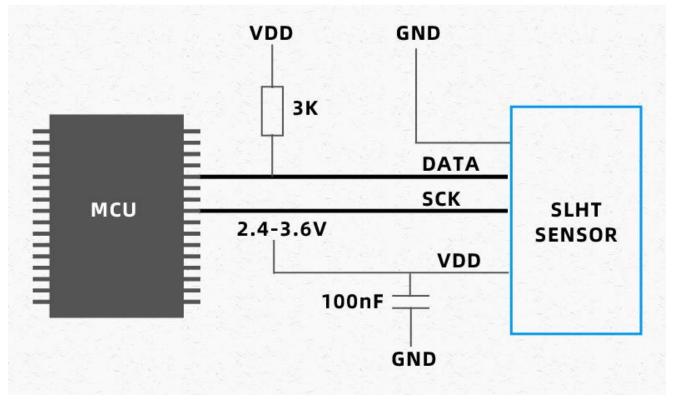

cording to the different models of the built-in imported SHT chip, the products are divided into the following models.

| Freezens and annual measurements |               |
|----------------------------------|---------------|
| Product model                    | built-in chip |
| SLHT1-1                          | SHT10         |
| SLHT1-2                          | SHT11         |
| SLHT1-3                          | SHT15         |
| SLHT1-4                          | SHT71         |
| SLHT1-5                          | SHT75         |
| SLHT1-6                          | SHT20         |
| SLHT1-7                          | SHT21         |
| SLHT1-8                          | SHT25         |
| SLHT1-9                          | SHT30         |

## **Product Size**





How to wiring?





How to use?





#### **Disclaimer**

This document provides all information about the product, does not grant any license to intellectual property, does not express or imply, and prohibits any other means of granting any intellectual property rights, such as the statement of sales terms and conditions of this product, other issues. No liability is assumed. Furthermore, our company makes no warranties, express or implied, regarding the sale and use of this product, including the suitability for the specific use of the product, the marketability or the infringement liability for any patent, copyright or other intellectual property rights, etc. Product specifications and product descriptions may be modified at any time without notice.

#### **Contact Us**

Company: Shanghai Sonbest Industr