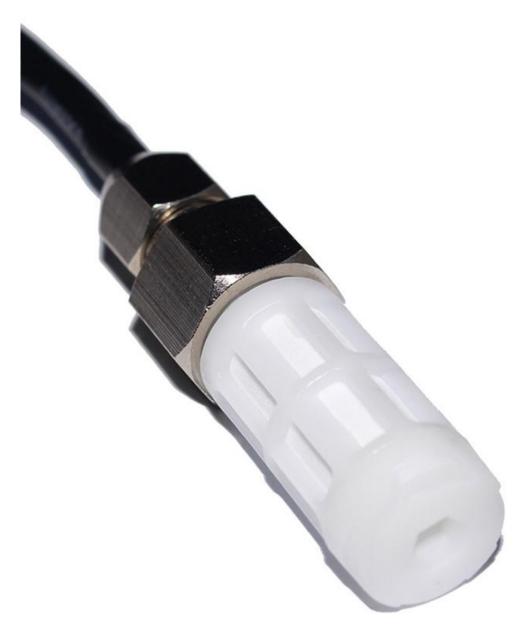

## **SLHT28**

# Waterproof temperature and humidity sensor User Manual

File Version: V20.11.26

SLHT28 using the standard ,easy access to PLC, DCS and other instruments or systems for monitoring \_11\_15\_20\_21\_25\_30\_31\_35 state quantities. The internal use of high-precision sensing core and related devices to ensure high reliability and excellent long-term stability, can be customized RS232,RS485,CAN,4-20mA,DC0~5V\10V,ZIGBEE,Lora,WIFI,GPRS and other output methods.