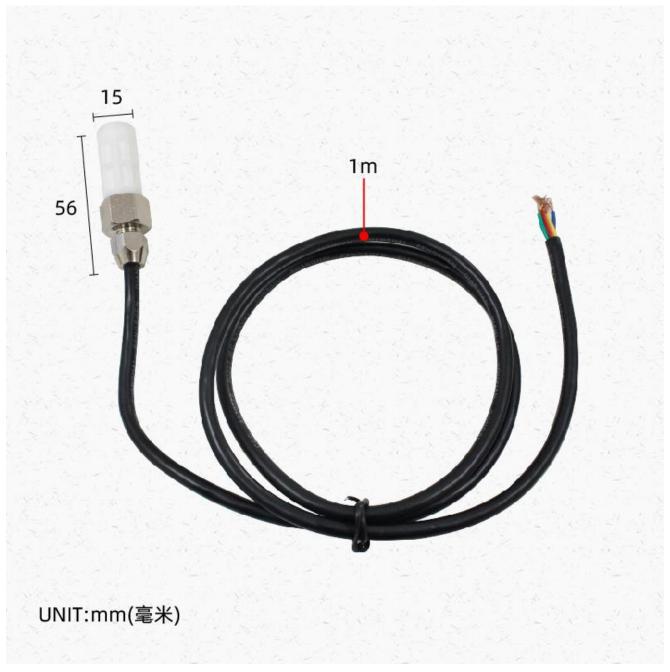

~80°C                  |
| Temperature measurement accuracy | ±0.2~0.5°C @25°C            |
| Humidity measurement range       | 0~100%RH                    |
| Humidity Measurement Accuracy    | ±1.8~4.5%RH @25°C           |
| Power                            | DC2.4~3.6V                  |

### **Product Selection**

Product DesignSLHT series, according to the different models of the built-in imported SHT chip, the products are divided into the following models.

| Product model | built-in chip |
|---------------|---------------|
| SLHT28-1      | SHT10         |
| SLHT28-2      | SHT11         |
| SLHT28-3      | SHT15         |
| SLHT28-6      | SHT20         |
| SLHT28-7      | SHT21         |
| SLHT28-8      | SHT25         |
| SLHT28-9      | SHT30         |

## **Product Size**





#### **Disclaimer**

This document provides all information about the product, does not grant any license to intellectual property, does not express or imply, and prohibits any other means of granting any intellectual property rights, such as the statement of sales terms and conditions of this product, other issues. No liability is assumed. Furthermore, our company makes no warranties, express or implied, regarding the sale and use of this product, including the suitability for the specific use of the product, the marketability or the infringement liability for any patent, copyright or other intellectual property rights, etc. Product specifications and product descriptions may be modified at any time without notice.

#### **Contact Us**

Company: Shanghai Sonbest Industrial Co., Ltd

Add