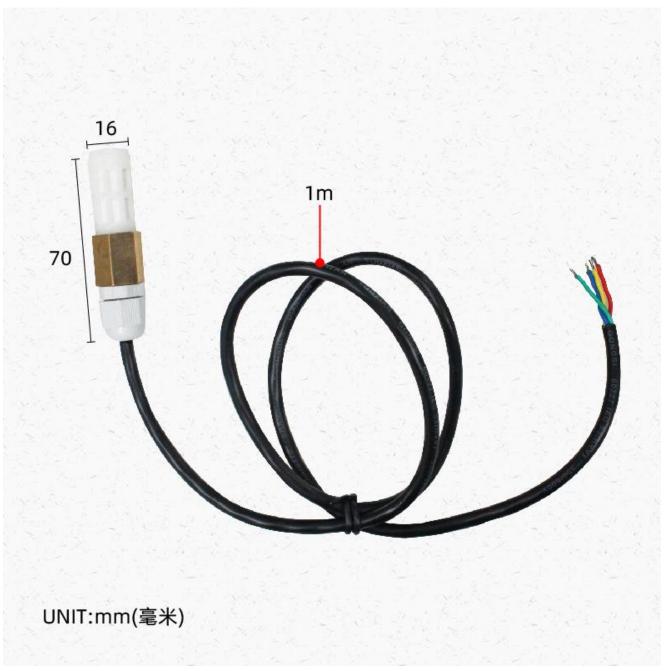

## **Product Size**

How to wiring?

How to use?

Use scheme with temperature and humidity module