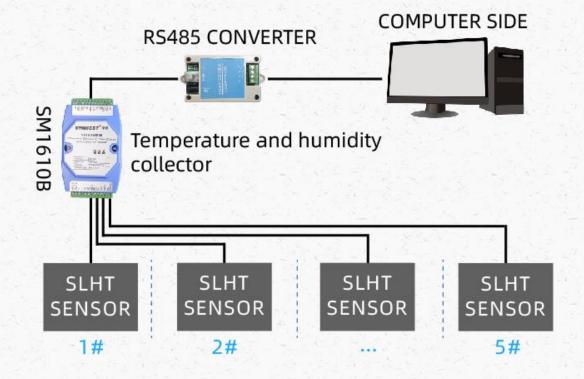

## **Product Size**

How to wiring?

How to use?

Use scheme with temperature and humidity module