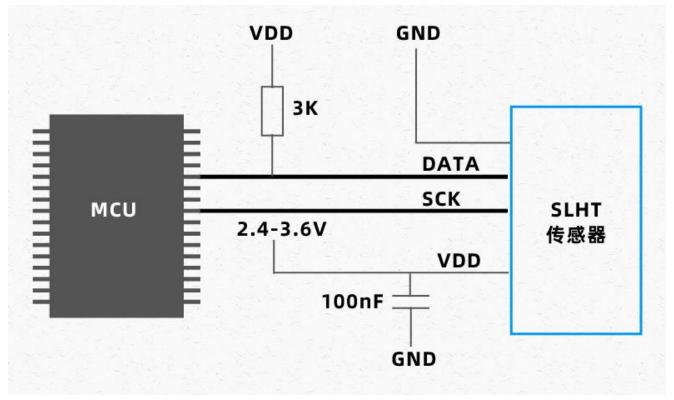

## **Product Size**

How to wiring?

How to use?

Use scheme with temperature and humidity module