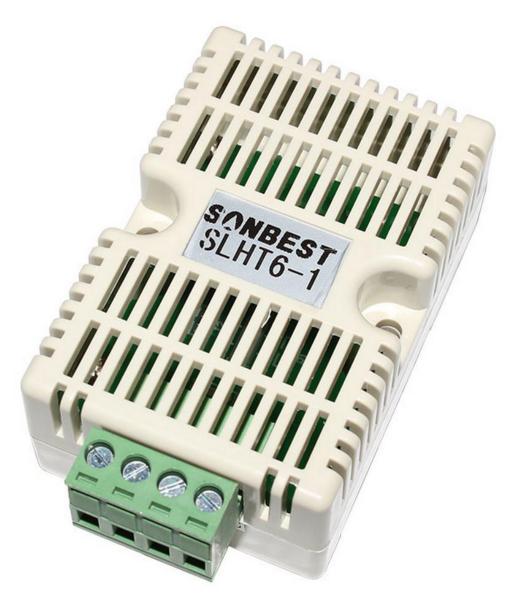

# **SLHT6**

#### **Product Selection**

Product DesignSLHT series, according to the different models of the built-in imported SHT chip, the products are divided into the following models.

| Product model | built-in chip |
|---------------|---------------|
| SLHT6-1       | SHT10         |
| SLHT6-2       | SHT11         |
| SLHT6-3       | SHT15         |
| SLHT6-4       | SHT71         |
| SLHT6-5       | SHT75         |
| SLHT6-6       | SHT20         |
| SLHT6-7       | SHT21         |
| SLHT6-8       | SHT25         |
| SLHT6-9       | SHT30         |