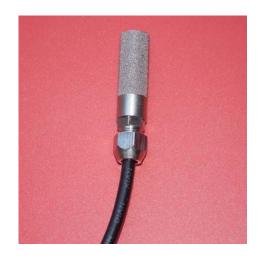

#### **Product Overview**

SLHT7 including SLHT7-1, SLHT7-2, SLHT7-3

3 models. Soil temperature and humidity sensors can be buried in concrete, the concrete by measuring the temperature and humidity inside the air column, so as to achieve the purpose of measuring the temperature and humidity of concrete. Non-contact measuring principle of indirect measurement, contact measurement of user needs, please use our SM2802B SM3002B soil moisture or temperature sensors. Comes standard with a long noodle products, support up to 50 meters, the user has the long-term requirements can be customized.