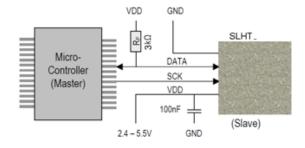

## **Interface Wiring**

| Lead color | Clock signal | Remark                                      |
|------------|--------------|---------------------------------------------|
| Red        | Power supply |                                             |
| Green      | Ground       |                                             |
| Blue       | Data Output  | Pull-up resistor must be connected to 3-10k |
| Yellow     | Clock signal |                                             |

Connected with the microcontroller, please refer to the following circuit.

http://www.sonbus.com

ORDERING INFORMATION

| Model   | Built-in chip |
|---------|---------------|
| SLHT7-1 | SHT10         |
| SLHT7-2 | SHT11         |
| SLHT7-3 | SHT15         |