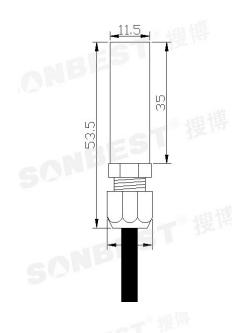

vel measurement, 1 / s);  |

## **Interface Wiring**

| Lead color | Clock signal | Remark                                      |
|------------|--------------|---------------------------------------------|
| Red        | Power supply |                                             |
| Green      | Ground       |                                             |
| Blue       | Data Output  | Pull-up resistor must be connected to 3-10k |
| Yellow     | Clock signal |                                             |

Connected with the microcontroller, please refer to the following circuit.





http://www.sonbus.com



ORDERING INFORMATION

| Model   | Built-in chip |
|---------|---------------|
| SLHT7-1 | SHT10         |
| SLHT7-2 | SHT11         |
| SLHT7-3 | SHT15         |

#### **Dimensions**