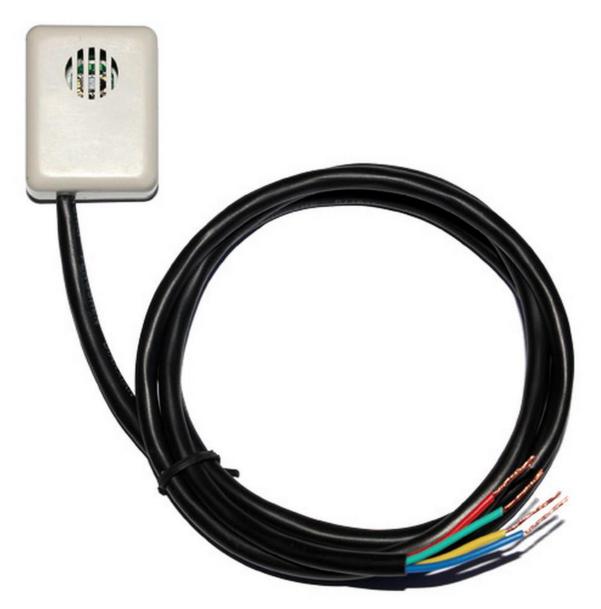

## **SLHT9**

# Mini wall-mounted digital temperature and humidity sensor User Manual

File Version: V20.11.26



SLHT9 using the standard ,easy access to PLC, DCS and other instruments or systems for monitoring \_11\_15\_20\_21\_25\_30\_31\_35 state quantities. The internal use of high-precision sensing core and related devices to ensure high reliability and excellent long-term stability, can be customized RS232,RS485,CAN,4-20mA,DC0~5V\10V,ZIGBEE,Lora,WIFI,GPRS and other output methods.



## **Technical Parameters**

| Technical parameter              | Parameter value             |
|----------------------------------|-----------------------------|
| Brand                            | SONBEST                     |
| Built-in imported chip           | SHT10\SHT20\SHT30(optional) |
| Temperature measurement range    | -30°C~80°C                  |
| Temperature measurement accuracy | ±0.2~0.5°C @25°