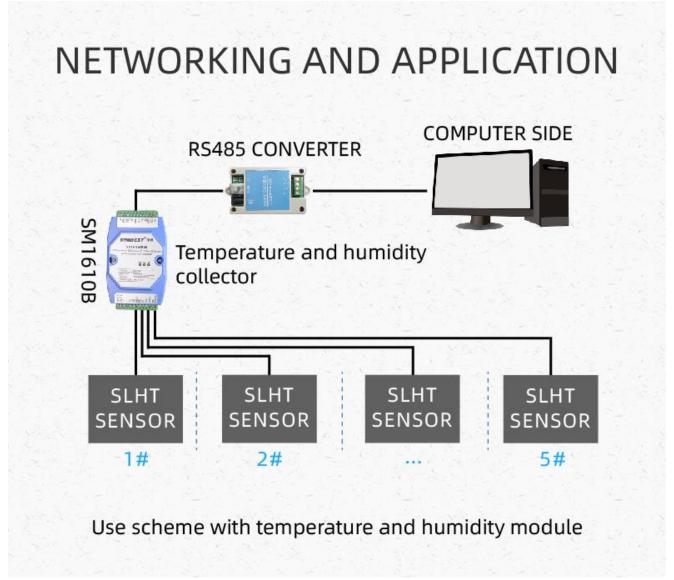

e measurement accuracy | ±0.2~0.5°C @25°C            |
| Humidity measurement range       | 0~100%RH                    |
| Humidity Measurement Accuracy    | ±1.8~4.5%RH @25°C           |
| Power                            | DC2.4~3.6V                  |

### **Product Selection**

Product DesignSLHT series, according to the different models of the built-in imported SHT chip, the products are divided into the following models.

| Product model | built-in chip |
|---------------|---------------|
| SLHT9-1       | SHT10         |
| SLHT9-2       | SHT11         |
| SLHT9-3       | SHT15         |
| SLHT9-6       | SHT20         |
| SLHT9-7       | SHT21         |
| SLHT9-8       | SHT25         |
| SLHT9-9       | SHT30         |

## **Product Size**





How to wiring?





How to use?





#### **Disclaimer**

This document provides all information about the product, does not grant any license to intellectual property, does not express or imply, and prohibits any other means of granting any intellectual property rights, such as the statement of sales terms and conditions of this product, other issues. No liability is assumed. Furthermore, our company makes no warranties, express or implied, regarding the sale and use of this product, including the suitability for the specific use of the product, the marketability or the infringement liability for any patent, copyright or other intellectual property rights, etc. Product specifications and product descriptions may be modified at any time without notice.

#### **Contact Us**

Company: Shanghai Sonbest Industrial Co., Ltd

Add