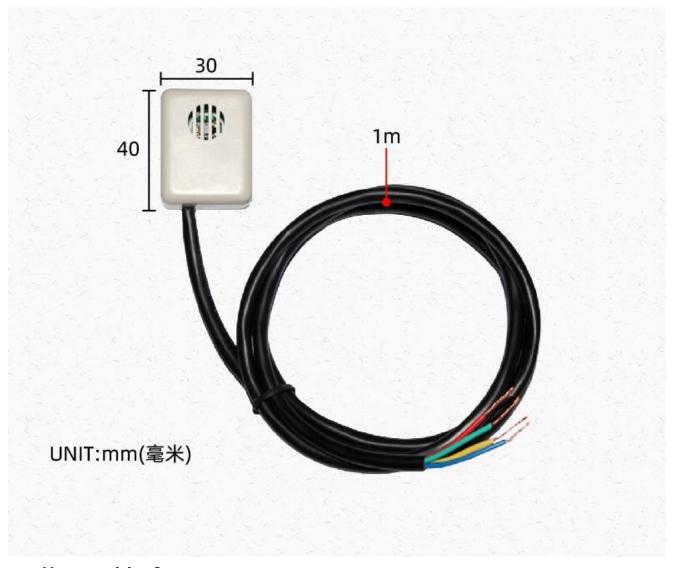

~80°C                  |
| Temperature measurement accuracy | ±0.2~0.5°C @25°C            |
| Humidity measurement range       | 0~100%RH                    |
| Humidity Measurement Accuracy    | ±1.8~4.5%RH @25°C           |
| Power                            | DC2.4~3.6V                  |

### **Product Selection**

Product DesignSLHT series, according to the different models of the built-in imported SHT chip, the products are divided into the following models.

| Product model | built-in chip |
|---------------|---------------|
| SLHT9-1       | SHT10         |
| SLHT9-2       | SHT11         |
| SLHT9-3       | SHT15         |
| SLHT9-6       | SHT20         |
| SLHT9-7       | SHT21         |
| SLHT9-8       | SHT25         |
| SLHT9-9       | SHT30         |

## **Product Size**





How to wiring?





How to use?





#### **Disclaimer**

This document provides all information about the product, does not grant any license to intellectual property, does not express or imply, and prohibits any other means of granting any intellectual property rights, such as the statement of sales terms and conditions of this product, other issues. No liability is assumed. Furthermore, our company makes no warranties, express or implied, regarding the sale and use of this product, including the suitability for the specific use of the product, the marketability or the infringement liability for any patent, copyright or other intellectual property rights, etc. Product specifications and product descriptions may be modified at any time without notice.

#### **Contact Us**

Company: Shan