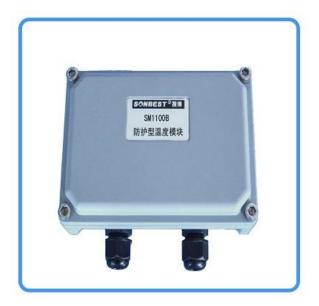

## **SM1100B**

# Protective intelligent temperature data acquisition module User Manual

File Version: V23.8.5

SM1100B using the standard RS485 bus MODBUS-RTU protocol, easy access to PLC, DCS and other instruments or systems for monitoring temperature, humidity state quantities. The internal use of high-precision sensing core and related devices to ensure high reliability and excellent long-term stability, can be customized RS232, RS485, CAN, 4-20mA, DC0~5V\10V, ZIGBEE, Lora, WIFI, GPRS and other output methods.

## **Product Size**