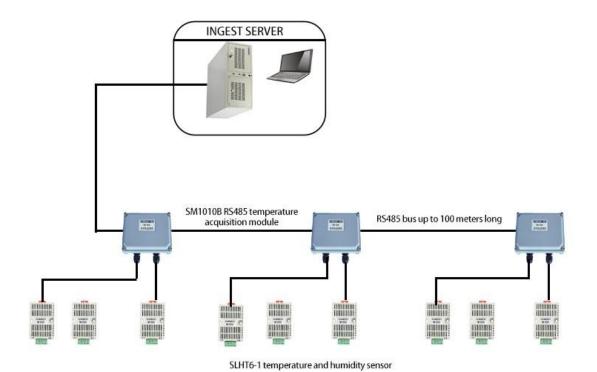

# **Application solution**

Shanghai Sonbest Industrial Co., Ltd

**Product List** 

SM1100B Protective Temperature Module