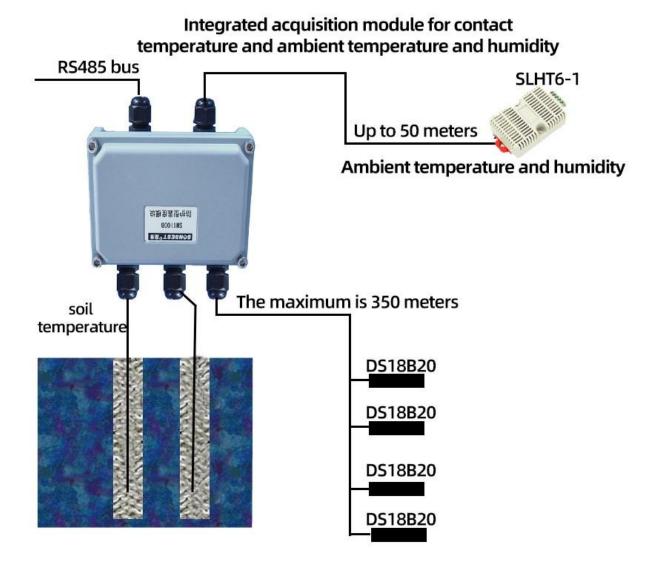

#### How to use?

The temperature acquisition module can be widely used in the field of indoor temperature measurement such as grain warehouse, heat source heat pump, machine shop,

# **Application solution**

Shanghai Sonbest Industrial Co., Ltd

**Product List** 

SM1100B Protective Temperature Module