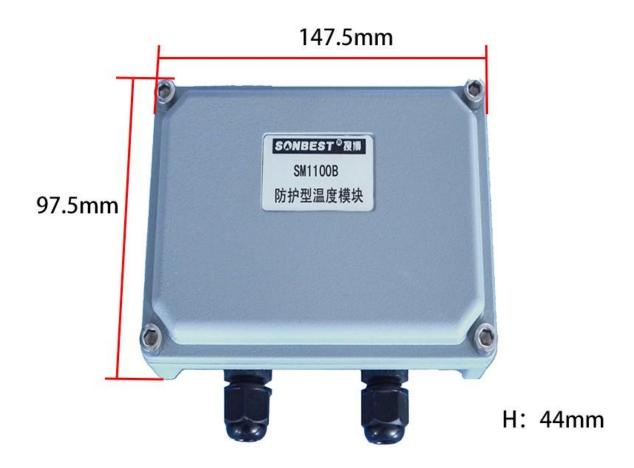

can be customized RS232, RS485, CAN, 4-20mA, DC0~5V\10V, ZIGBEE, Lora, WIFI, GPRS and other output methods.



#### **Technical Parameters**

| Technical parameter            | Parameter value |
|--------------------------------|-----------------|
| Brand                          | SONBEST         |
| Temperature measuring range    | -30℃~85℃        |
| Temperature measuring accuracy | ±0.5℃ @25℃      |
| Humidity measuring range       | 0~100%RH        |
| Humidity accuracy              | ±3%RH @25℃      |
| Communication Interface        | RS485           |
| Default baud rate              | 9600 8 n 1      |
| Power                          | DC9~24V 1A      |
| Running temperature            | -30~85℃         |
| Working humidity               | 5%RH~90%RH      |

## **Product Size**



# Wiring instructions

In the case of broken wires, wire the wires as shown in the figure. If the product itself has no leads, the core color is for reference.

#### How to use?



The temperature acquisition module can be widely used in the field of indoor temperature measurement such as grain warehouse, heat source heat pump, machine shop,



# **Application solution**



Shanghai Sonbest Industrial Co., Ltd





**Product List** 





SM1100B Protective Temperature Module



# Reminder card



Certificate

# **Communication Protocol Disclaimer**

This document provides all information about the product, does not grant any license to intellectual property, does not express or imply, and prohibits any other means of granting any intellectual property rights, such as the statement of sal