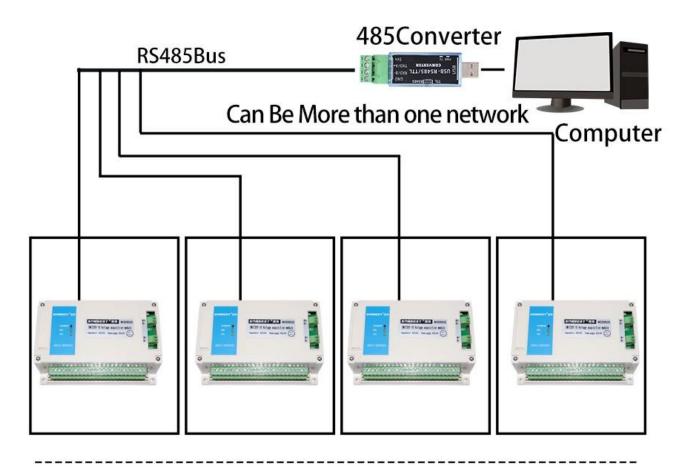

-------------|
| Brand                   | SONBEST         |
| Input Signal            | DC0~5V voltage  |
| Communication Interface | RS485           |
| Default baud rate       | 9600 8 n 1      |
| Power                   | DC9~24V 1A      |
| Running temperature     | -30~85℃         |
|                         |                 |

#### **Technical Parameters**

#### Wiring instructions

In the case of broken wires, wire the wires as shown in the figure. If the product itself has no leads, the core color is for reference.

#### How to use?

The collection module can be used in intelligent industry, Environmental monitoring, distribution box, agriculture, home, construction site and other occasions that need converter



**Application solution** 

## RS485Networking application scheme



# Stand-alone application program



**Product List** 



# Communication Protocol Disclaimer

This document provides all information about the product, does not grant any license to intellectual property, does not express or imply, and prohibits any other means of granting any intellectual property rights, such as the statement of sales terms and conditions of this product, other issues. No liability is assumed. Furthermore, our company makes no warranties, express or implied, regarding the sale and use of this product, including the suitability for the specific use of the product, the marketability or the infringement liability for any patent, copyright or other intellectual property rights, etc. Product specifications and product descriptions may be modified at any time without notice