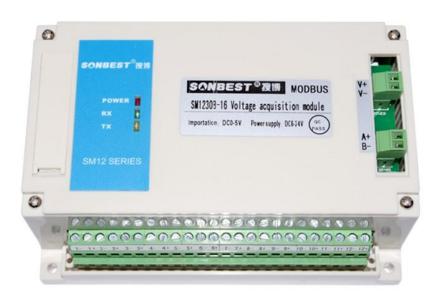

### SM1230B-16

### **RS485 bus 8-channel voltage acquisition module**

#### **User Manual**

File Version: V23.6.29

SM1230B-16 using the standard RS485 bus MODBUS-RTU protocol, easy access to PLC, DCS and other instruments or systems for monitoring DC5Vvoltage state quantities. The internal use of high-precision sensing core and related devices to ensure high reliability and excellent long-term stability, can be customized RS232,RS485,CAN,4-20mA,DC0~5V\10V,ZIGBEE,Lora,WIFI,GPRS and other output methods.

| Technical parameter     | Parameter value |
|-------------------------|-----------------|
| Brand                   | SONBEST         |
| Input Signal            | DC0~5V voltage  |
| Communication Interface | RS485           |
| Default baud rate       | 9600 8 n 1      |
| Power                   | DC9~24V 1A      |
| Running temperature     | -30~85℃         |
|                         |                 |