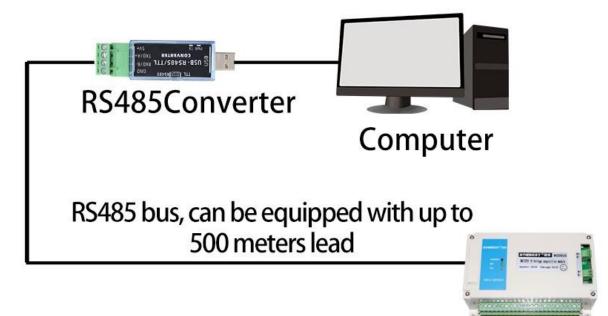

| SONBEST         |
| Input Signal            | DC0~5V voltage  |
| Communication Interface | RS485           |
| Default baud rate       | 9600 8 n 1      |
| Power                   | DC9~24V 1A      |
| Running temperature     | -30~85℃         |
|                         |                 |

#### **Technical Parameters**

#### Wiring instructions

In the case of broken wires, wire the wires as shown in the figure. If the product itself has no leads, the core color is for reference.

#### How to use?

The collection module can be used in intelligent industry, Environmental monitoring, distribution box, agriculture, home, construction site and other occasions that need converter



**Application solution** 

## RS485Networking application scheme



# Stand-alone application program



**Product List** 



# Communication Protocol Disclaimer

This document provides all information about the product, does not grant any license to intellectual property, does not express or imply, and prohibits any other means of granting any intellectual property rights, such as the statement of sales terms and conditions of this product, other issues. No liability is assumed. Furthermore, our company makes no warranties, express or implied, regarding the sale and use of this product, including the suitability for the specific use of the product, the marketability or the infringement liability for any patent, copyright or other intellectual property rights, etc. Product specifications and product descriptions may be modified at any time without notice.

#### **Contact Us**

Company: Shan