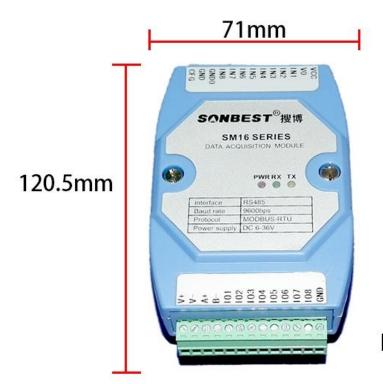

ocol,easy access to PLC,DCS and other instruments or systems for monitoring 开关量 state quantities. The internal use of high-precision sensing core and related devices to ensure high reliability and excellent long-term stability, can be customized RS232,RS485,CAN,4-20mA,DC0~5V\10V,ZIGBEE,Lora,WIFI,GPRS and other output methods.



#### **Technical Parameters**

| Technical parameter     | Parameter value |
|-------------------------|-----------------|
| Brand                   | SONBEST         |
| Input Signal            | Switch/Dry Node |
| Communication Interface | RS485           |
| Default baud rate       | 9600 8 n 1      |
| Power                   | DC9~24V 1A      |
| Running temperature     | -30~85℃         |
| Working humidity        | 5%RH~90%RH      |

#### **Product Size**



Height: 26mm

#### Wiring instructions

In the case of broken wires, wire the wires as shown in the figure. If the product itself has no leads, the core color is for reference.

#### **Application solution**



## Smart agriculture example

Convert the data of each analog instrument into a digital signal,
Transmission to the control device via RS485



How to use?



The eight-way switching acquisition module can be used in intelligent industry, environmental monitoring, distribution box, agriculture, home, construction site and other occasions that require converters



**Product List** 





Eight-way switching acquisition module



#### Reminder card



Certificate

### Communication Protocol Disclaimer

This document provides all information about the product, does not grant any lice