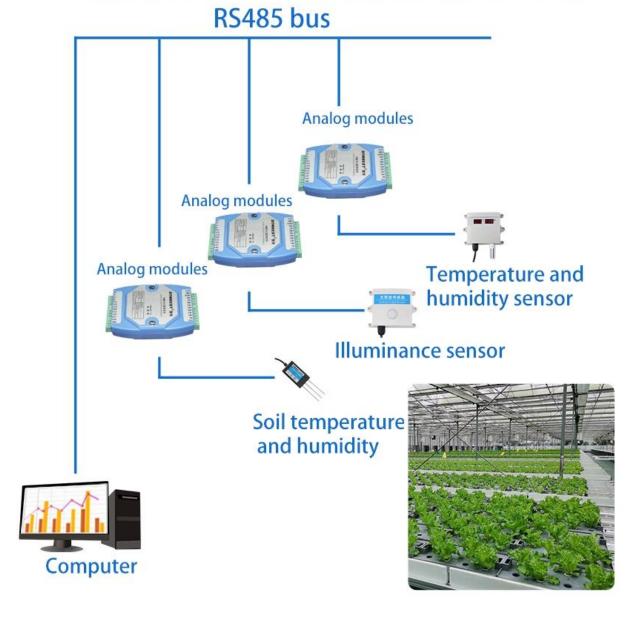

#### **Application solution**

## Smart agriculture example

Convert the data of each analog instrument into a digital signal,
Transmission to the control device via RS485

How to use?

The eight-way switching acquisition module can be used in intelligent industry, environmental monitoring, distribution box, agriculture, home, construction site and other occasions that require converters