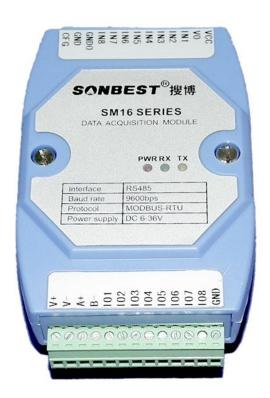

#### **Technical Parameters**

| Technical parameter     | Parameter value |
|-------------------------|-----------------|
| Brand                   | SONBEST         |
| Input Signal            | Switch/Dry Node |
| Communication Interface | RS485           |
| Default baud rate       | 9600 8 n 1      |
| Power                   | DC9~24V 1A      |
| Running temperature     | -30~85℃         |
| Working humidity        | 5%RH~90%RH      |