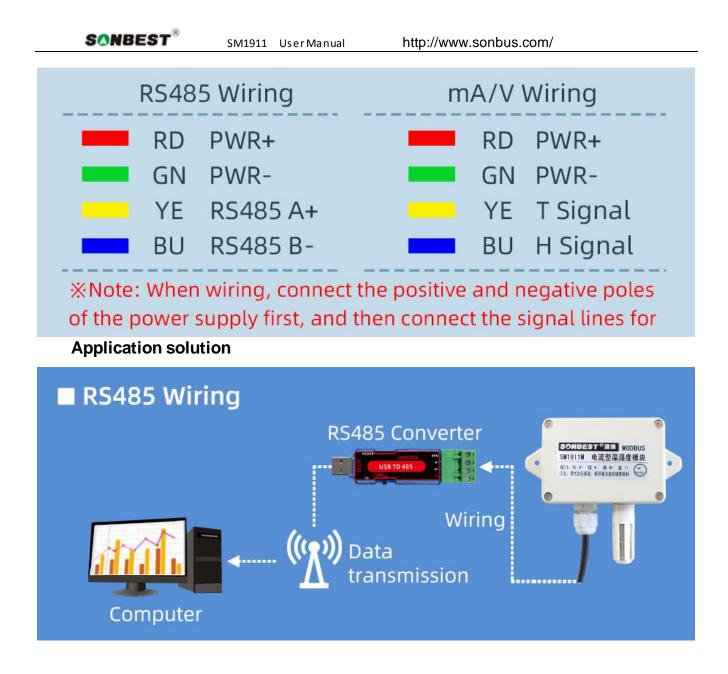

-----|
| Brand                          | SONBEST         |
| Temperature measuring range    | -30℃~80℃        |
| Temperature measuring accuracy | ±0.5℃ @25℃      |
| Power                          | DC6~24V 1A      |
| Power                          | DC12~24V 1A     |
| Running temperature            | -40~80°C        |
| Working humidity               | 5%RH~90%RH      |
|                                |                 |

#### **Product Selection**

Product DesignRS485,4-20mA, VOUT2\_11Multiple output methods, the products are divided into the following models depending on the output method.

| Product model | output method |
|---------------|---------------|
| SM1911B       | RS485 总线      |
| SM1911M       | 4-20mA        |
|               |               |

## **Product Size**







#### How to use?



### Disclaimer

This document provides all information about the product, does not grant any license to intellectual property, does not express or imply, and prohibits any other means of granting any intellectual property rights, such as the statement of sales terms and conditions of this product, other issues. No liability is assumed. Furthermore, our company makes no warranties, express or implied, regarding the sale and use of this product, including the suitability for the specific use of the product, the marketability or the infringement liability for any patent, copyright or other intellectual property rights, etc. Product specifications and product descriptions may be modified at any time without notice.

### **Contact Us**

Company: Shanghai Sonbest Industri