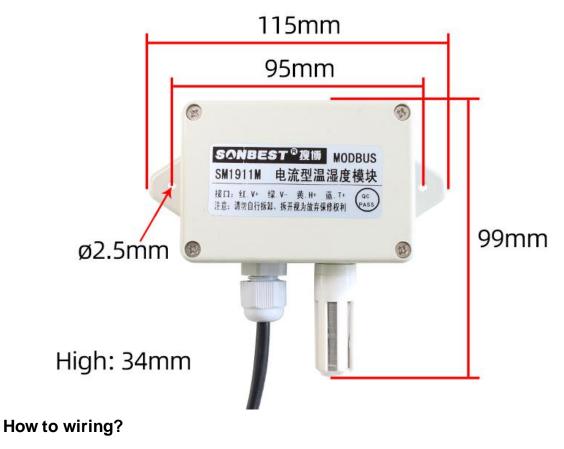

-------|
| Brand                          | SONBEST         |
| Temperature measuring range    | -30℃~80℃        |
| Temperature measuring accuracy | ±0.5℃ @25℃      |
| Power                          | DC6~24V 1A      |
| Power                          | DC12~24V 1A     |
| Running temperature            | -40~80°C        |
| Working humidity               | 5%RH~90%RH      |
|                                |                 |

#### **Product Selection**

Product DesignRS485,4-20mA, VOUT2\_11Multiple output methods, the products are divided into the following models depending on the output method.

| Product model | output method |
|---------------|---------------|
| SM1911B       | RS485 总线      |
| SM1911M       | 4-20mA        |
|               |               |

## **Product Size**







#### How to use?



### Disclaimer

This document provides all information about the product, does not grant any license to intellectual property, does not express or imply, and prohibits any other means of granting any intellectual property rights, such as the statement of sales terms and conditions of this product, other issues. No liability is assumed. Furthermore, our company makes no warranties, express or implied, regarding the sale and use of this product, including the suitability for the specific use of the product, the marketability or the infringement liability for any patent, copyright or other intellectual property rights, etc. Product specifications and product descriptions may be modified at any time without notice.

### **Contact Us**

Company: Shanghai Sonbest Indust