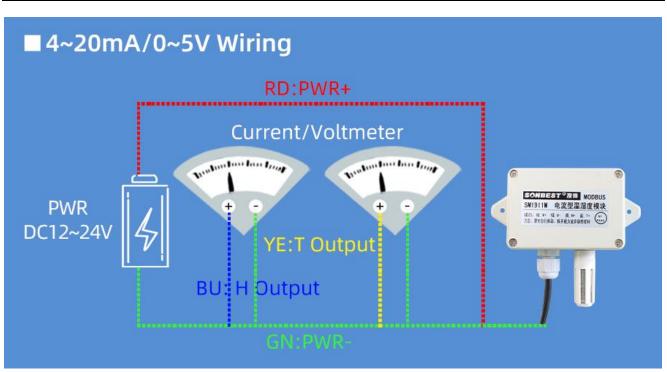

---|
| Brand                          | SONBEST         |
| Temperature measuring range    | -30℃~80℃        |
| Temperature measuring accuracy | ±0.5℃ @25℃      |
| Power                          | DC6~24V 1A      |
| Power                          | DC12~24V 1A     |
| Running temperature            | -40~80°C        |
| Working humidity               | 5%RH~90%RH      |
|                                |                 |

#### **Product Selection**

Product DesignRS485,4-20mA, VOUT2\_11Multiple output methods, the products are divided into the following models depending on the output method.

| Product model | output method |
|---------------|---------------|
| SM1911B       | RS485 总线      |
| SM1911M       | 4-20mA        |
|               |               |

## **Product Size**







#### How to use?



### Disclaimer

This document provides all information about the product, does not grant any license to intellectual property, does not express or imply, and prohibits any other means of granting any intellectual property rights, such as the statement of sales terms and conditions of this product, other issues. No liability is assumed. Furthermore, our company makes no warranties, express or implied, regarding the sale and use of this product, including the suitability for the specific use of the product, the marketability or the infringement liability for any patent, copyright or other intellectual property rights, etc. Product specifications and product descriptions may be modified at any time without notice.

### **Contact Us**

Company: Shanghai Sonbest Industrial