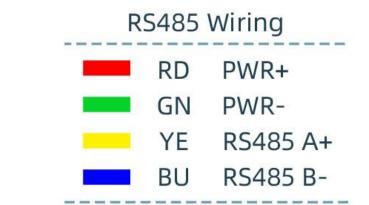

# Wiring mode

ShanghaiSonbest Industrial Co., Ltd

XNote: When wiring, connect the positive and negative poles of the power supply first, and then connect the signal wire

### Wiring instructions

In the case of broken wires, wire the wires as shown in the figure. If the product itself has no leads, the core color is for reference.