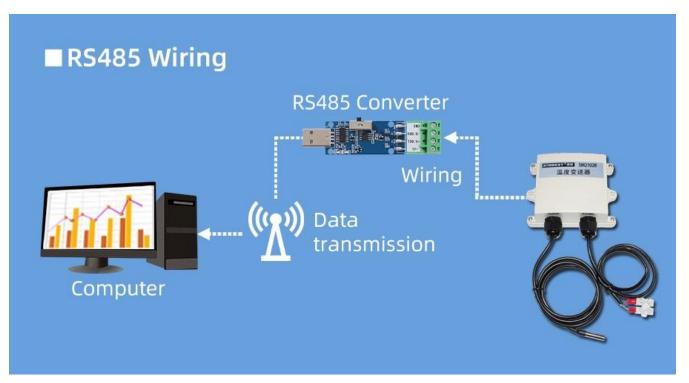

# Wiring mode

ShanghaiSonbest Industrial Co., Ltd

XNote: When wiring, connect the positive and negative poles of the power supply first, and then connect the signal wire

### Wiring instructions

In the case of broken wires, wire the wires as shown in the figure. If the product itself has no leads, the core color is for reference.