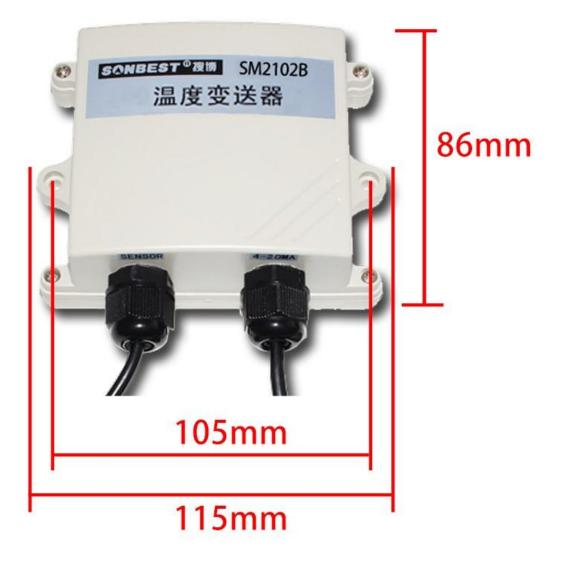

| 2-wire or 3-wire                                                                                   |
| Interface                                                    | 2-wire 4-20mA                                                                                      |
| Power                                                        | DC12~24V 1A                                                                                        |
| Running temperature                                          | -30~85℃                                                                                            |
| Working humidity                                             | 5%RH~90%RH                                                                                         |

**Product Size** 



# Wiring mode

ShanghaiSonbest Industrial Co., Ltd



XNote: When wiring, connect the positive and negative poles of the power supply first, and then connect the signal wire

### Wiring instructions

In the case of broken wires, wire the wires as shown in the figure. If the product itself has no leads, the core color is for reference.

#### How to use?



## Application solution



#### **Product List**



#### Disclaimer

This document provides all information about the product, does not grant any license to intellectual

property, does not express or imply, and prohibits any other means of granting any intellectual property rights, such as the statement of sales terms and conditions of this product, other issues. No liability is assumed. Furthermore, our company makes no warranties, ex