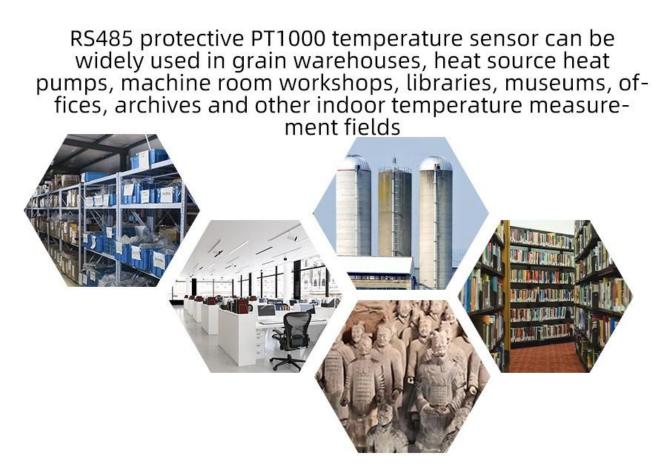

|
| Running temperature                                          | -30~85℃                                                                                            |
| Working humidity                                             | 5%RH~90%RH                                                                                         |

**Product Size** 



# Wiring mode

ShanghaiSonbest Industrial Co., Ltd



XNote: When wiring, connect the positive and negative poles of the power supply first, and then connect the signal wire

### Wiring instructions

In the case of broken wires, wire the wires as shown in the figure. If the product itself has no leads, the core color is for reference.

#### How to use?



## Application solution



#### **Product List**



#### Disclaimer

This document provides all information about the product, does not grant any license to intellectual

property, does not express or imply, and prohibits any other means of granting any intellectual property rights, such as the statement of sales terms and conditions of this product, other issues. No liability is assumed. Furthermore, our company makes no warranties, express or implied, regarding the sale and use of this product, including the suitability for the specific use of the product, the marketability or the infringement liability for any patent, copyright or other intellectual property rights, etc. Product specifications and product descriptions may be modified at any time without notice.

#### **Contact Us**

C