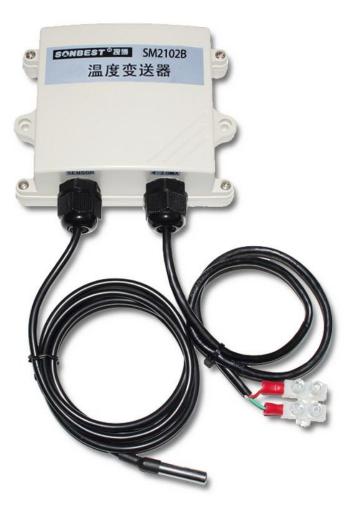

# SM2102M

## Protective 4-20mA temperature PT1000 current transmitter

## **User Manual**

File Version: V23.8.10



SM2102M using the standard ,easy access to PLC, DCS and other instruments or systems for monitoring temperature state quantities. The internal use of high-precision sensing core and related devices to ensure high reliability and excellent long-term stability, can be customized

 $RS232, RS485, CAN, 4-20 mA, DC0 \sim 5V \ 10V, ZIGBEE, Lora, WIFI, GPRS and other output methods.$ 

#### **Technical Parameters**

SONBEST<sup>®</sup>

| Technical parameter                                          | Parameter value                                                                                    |
|--------------------------------------------------------------|----------------------------------------------------------------------------------------------------|
| Brand