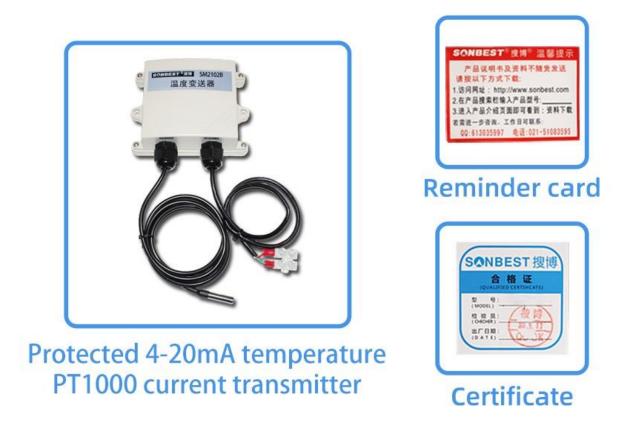

|
| Running temperature                                          | -30~85℃                                                                                            |
| Working humidity                                             | 5%RH~90%RH                                                                                         |

**Product Size** 



# Wiring mode

ShanghaiSonbest Industrial Co., Ltd



XNote: When wiring, connect the positive and negative poles of the power supply first, and then connect the signal wire

### Wiring instructions

In the case of broken wires, wire the wires as shown in the figure. If the product itself has no leads, the core color is for reference.

#### How to use?



## Application solution



#### **Product List**



#### Disclaimer

This document provides all information about the product, does not grant any license to intellectual

property, does not express or imply, and prohibits any other means of granting any intellectual property rights, such as the statement of sales terms and conditions of this product, other issues. No liability is assumed. Furthermore, our company makes no warranties, express or implied, regarding the sale and use of this product, including the suitability for the specific use of the product, the marketability or the infringement liability for any patent, copyright or other intellectual property rights, etc. Product specifications and product descriptions may be modified at any time without notice.

#### **Contact Us**

Company: Shanghai Sonbest Industrial Co., Ltd Address