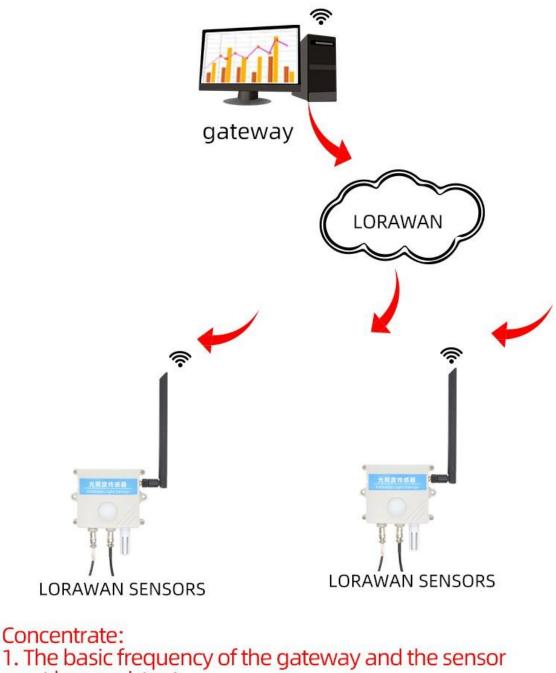

#### **Application solution**

# **Basic application scenarios**

### must be consistent.

2. The sensor is actively uploaded on a regular basis

3. Standard LORAWAN protocol gateway is required