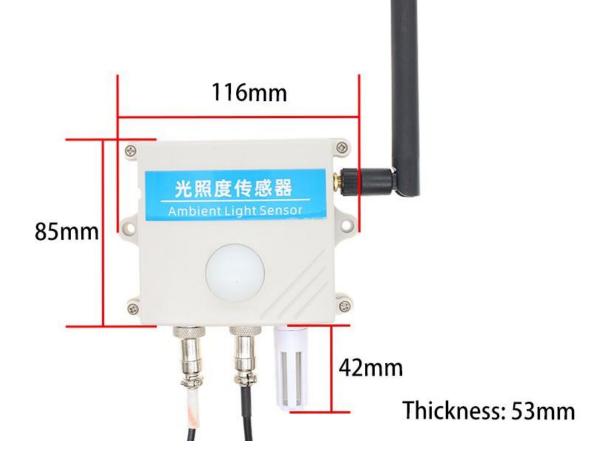

#### **Product Size**

In the case of broken wires, wire the wires as shown in the figure. If the product itself has no leads, the core color is for reference.