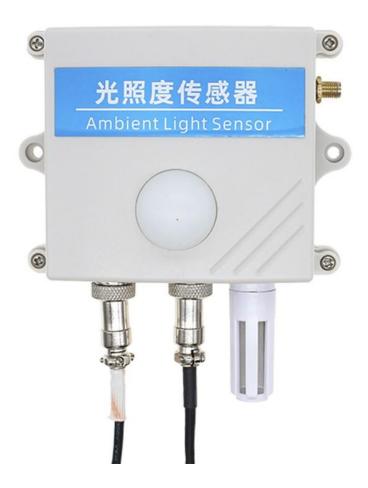

# SM2113W

# LoRaWAN Illuminance temperature and humidity sensor

## **User Manual**

File Version: V23.6.27

SM2113W using the standard ,easy access to PLC, DCS and other instruments or systems for monitoring Illuminance state quantities. The internal use of high-precision sensing core and related devices to ensure high reliability and excellent long-term stability, can be customized