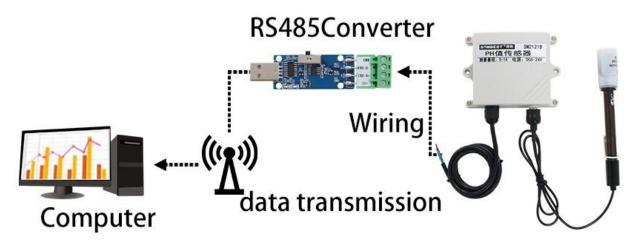

|
| Communication Interface | DC4~20mA        |
| Power                   | DC12~24V 1A     |
| Running temperature     | -30~85℃         |
| Working humidity        | 5%RH~90%RH      |

#### **Product Size**



In the case of broken wires, wire the wires as shown in the figure. If the product itself has no leads, the core color is for reference.

#### How to use?

Liquid pH sensors are widely used in wastewater treatment, purified water, circulating water, boiler water and other systems, as well as electronic, aquaculture, food, printing and dyeing, electroplating, pharmaceutical, fermentation, chemical and other fields of pH detection, in Environmental monitoring and remote systems such as surface water and pollution source discharges



**Application solution** 

RS485Connection mode



### **Product List**





# Liquid pH sensor (no converter, no power supply)

#### Disclaimer

This document provides all information about the product, does not grant any license to intellectual property, does not express or imply, and prohibits any other means of granting any intellectual property rights, such as the statement of sales terms and conditions of this product, other issues. No liability is assumed. Furthermore, our company makes no warranties, express or implied, regarding the sale and use of this product, including the suitability for the specific use of the product, the marketability or the infringement liability for any patent, copyright or other intellectual property rights, etc. Product specifications and product descriptions may be modified at any time without notice