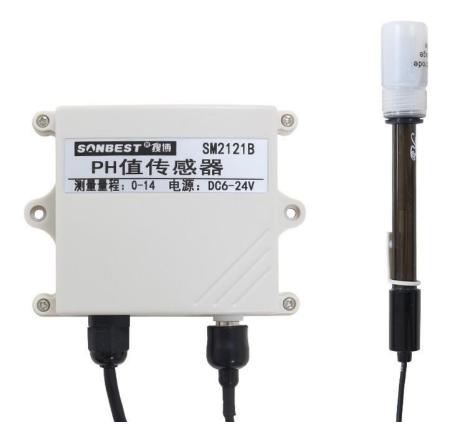

# SM2121A

## 4-20mA current type liquid pH sensor

## **User Manual**

File Version: V23.8.8

SM2121A using the standard DC4-20mA current output signal, easy access to PLC, DCS and other instruments or systems for monitoring pH state quantities. The internal use of high-precision sensing core and related devices to ensure high reliability and excellent long-term stability, can be customized RS232,RS485,CAN,4-20mA,DC0~5V\10V,ZIGBEE,Lora,WIFI,GPRS and other output methods.