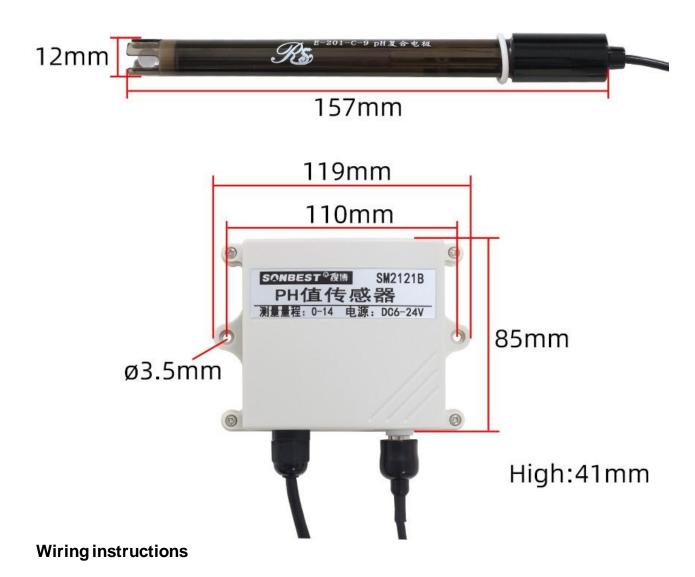

#### **Product Size**

In the case of broken wires, wire the wires as shown in the figure. If the product itself has no leads, the core color is for reference.