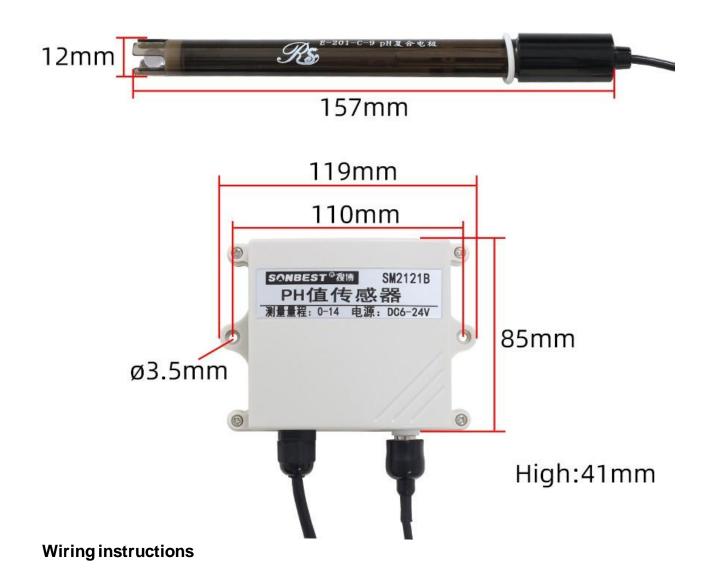

#### **Product Size**

In the case of broken wires, wire the wires as shown in the figure. If the product itself has no leads, the core color is for reference.