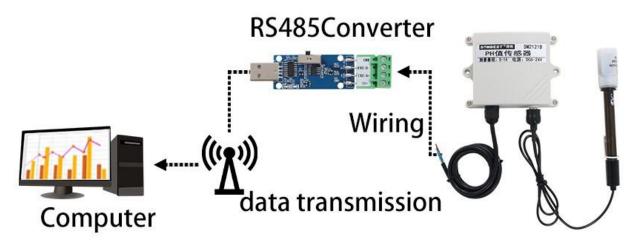

|
| Communication Interface | DC4~20mA        |
| Power                   | DC12~24V 1A     |
| Running temperature     | -30~85℃         |
| Working humidity        | 5%RH~90%RH      |

#### **Product Size**



In the case of broken wires, wire the wires as shown in the figure. If the product itself has no leads, the core color is for reference.

#### How to use?

Liquid pH sensors are widely used in wastewater treatment, purified water, circulating water, boiler water and other systems, as well as electronic, aquaculture, food, printing and dyeing, electroplating, pharmaceutical, fermentation, chemical and other fields of pH detection, in Environmental monitoring and remote systems such as surface water and pollution source discharges



**Application solution** 

RS485Connection mode



### **Product List**





# Liquid pH sensor (no converter, no power supply)

#### Disclaimer

This document provides all information about the product, does not grant any license to intellectual property, does not express or imply, and prohibits any other means of granting any intellectual property rights, such as the statement of sales terms and conditions of this product, other issues. No liability is assumed. Furthermore, our company makes no warranties, express or implied, regarding the sale and use of this product, including the suitability for the specific use of the product, the marketability or the infringement liability for any patent, copyright or other intellectual property rights, etc. Product specifications and product descriptions may be modified at any time without notice