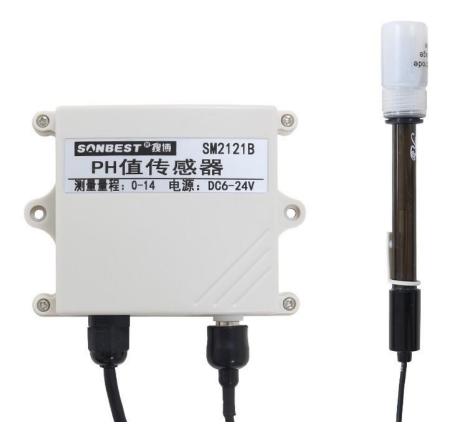

## SM2121M

# 4-20mA current type liquid pH sensor

## **User Manual**

File Version: V23.8.8

SM2121M using the standard DC4-20mA current output signal,easy access to PLC, DCS and other instruments or systems for monitoring pH state quantities. The internal use of high-precision sensing core and related devices to ensure high reliability and excellent long-term stability,can be customized RS232,RS485,CAN,4-20mA,DC0~5V\10V,ZIGBEE,Lora,WIFI,GPRS and other output methods.