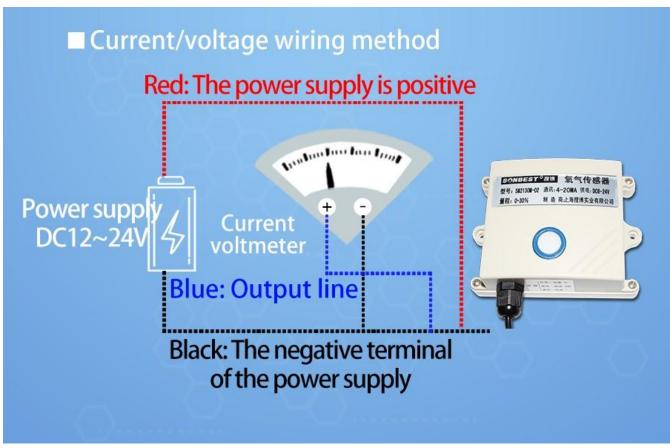

# Wiring instructions

In the case of broken wires, wire the wires as shown in the figure. If the product itself has no leads, the core color is for reference.

How to use?

Oxygen sensor has a wide range of applications, efficient detection, stable and reliable, and can be applied to libraries, museums, warehouses, shopping malls and other indoor environments