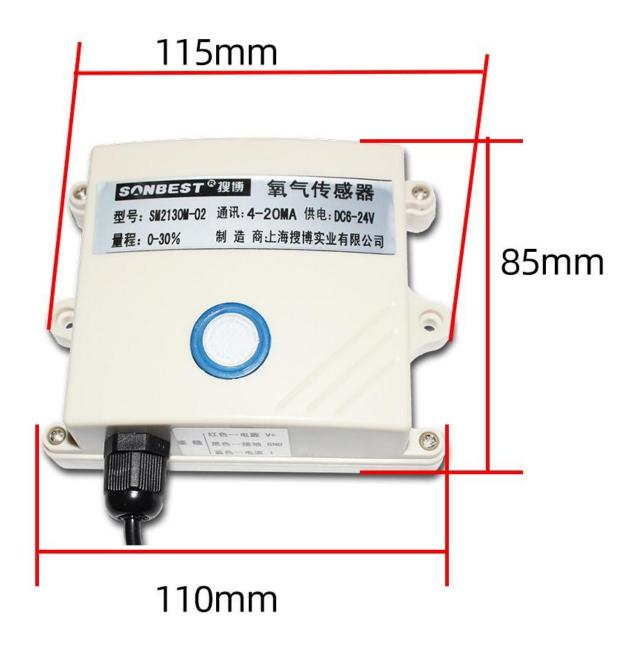

t signal,easy access to PLC. DCS and other instruments or systems for monitoring oxygen state quantities. The internal use of high-precision sensing core and related devices to ensure high reliability and excellent long-term stability, can be customized RS232,RS485,CAN,4-20mA,DC0~5V\10V,ZIGBEE,Lora,WIFI,GPRS and other output methods.

## **Technical Parameters**

| Technical parameter     | Parameter value |
|-------------------------|-----------------|
| Brand                   | SONBEST         |
| O2 range                | 0~30%           |
| O2 accuracy             | ±3%             |
| Communication Interface | DC4~20mA        |
| Power                   | DC12~24V 1A     |
| Running temperature     | -30~85℃         |
| Working humidity        | 5%RH~90%RH      |

**Product Size** 



# Wiring instructions

In the case of broken wires, wire the wires as shown in the figure. If the product itself has no leads, the core color is for reference.

How to use?

Oxygen sensor has a wide range of applications, efficient detection, stable and reliable, and can be applied to libraries, museums, warehouses, shopping malls and other indoor environments



**Application solution** 





The sensor is fixed to the ceiling using the ceiling mounting



**Product List** 



Oxygen sensor



Reminder card



Certificate

### **Disclaimer**

This document provides all information about the product, does not grant any license to intellectual property, does not express or imply, and prohibits any other means of granting any intellectual property rights, such as the statement of sales ter