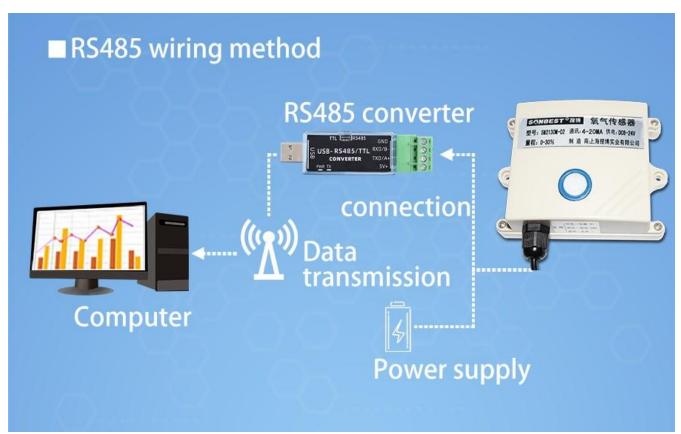

# Wiring instructions

In the case of broken wires, wire the wires as shown in the figure. If the product itself has no leads, the core color is for reference.

How to use?

Oxygen sensor has a wide range of applications, efficient detection, stable and reliable, and can be applied to libraries, museums, warehouses, shopping malls and other indoor environments