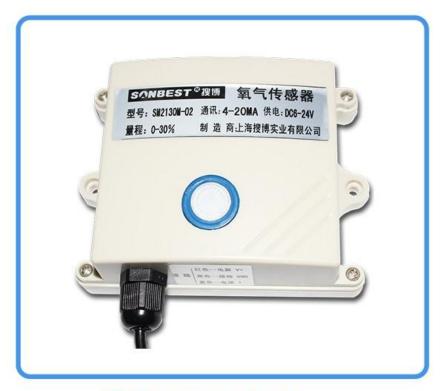

## SM2130M-O2

# Current type 4-20mA oxygen sensor User Manual

File Version: V23.8.8

SM2130M-O2 using the standard DC4-20mA current output signal,easy access to PLC. DCS and other instruments or systems for monitoring oxygen state quantities. The internal use of high-precision sensing core and related devices to ensure high reliability and excellent long-term stability, can be customized RS232,RS485,CAN,4-20mA,DC0~5V\10V,ZIGBEE,Lora,WIFI,GPRS and other output methods.

## **Technical Parameters**

| Technical parameter     | Parameter value |
|-------------------------|-----------------|
| Brand                   | SONBEST         |
| O2 range                | 0~30%           |
| O2 accuracy             | ±3%             |
| Communication Interface | DC4~20mA        |
| Power                   | DC12~24V 1A     |
| Running temperature     | -30~85℃         |
| Working humidity        | 5%RH~90%RH      |