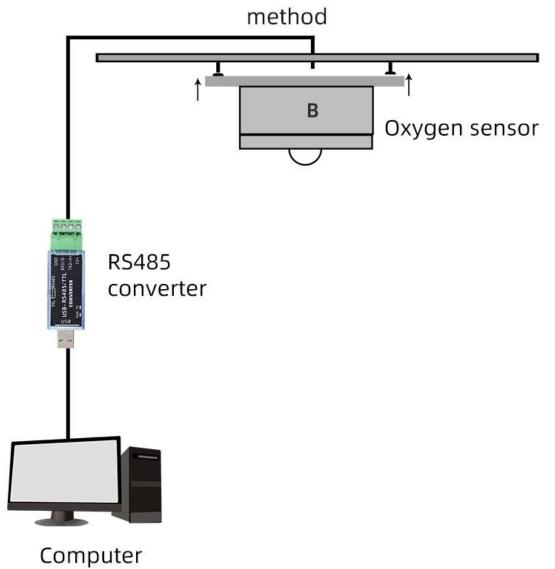

**Application solution** 

The sensor is fixed to the ceiling using the ceiling mounting

**Product List** 

Oxygen sensor

Reminder card

Certificate