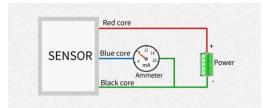

### **Wiring instructions**

Any incorrect wiring can cause irreversible damage to the product. Please carefully wire the cable as follows in the case of power failure, and then connect the cable to confirm the correctness and then use it again.

| ID | Core color | Identification | Note           |
|----|------------|----------------|----------------|
| 1  | Red        | V+             | Power V+       |
| 2  | Blue       | l+             | sensor output  |
| 3  | BLACK      | V-             | Power negative |
|    |            |                | electrode      |

In the case of broken wires, wire the wires as shown in the figure. If the product itself has no leads, the core color is for reference.