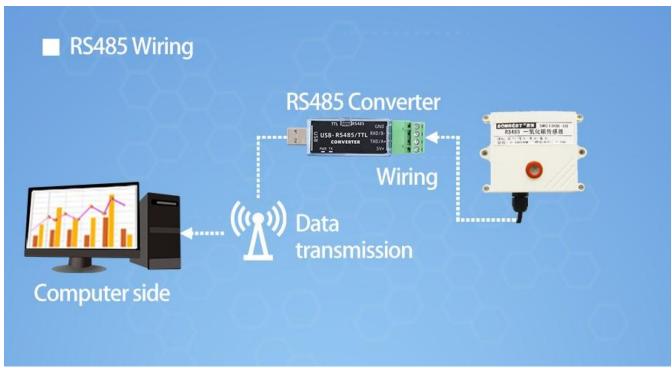

## **Product Size**

In the case of broken wires, wire the wires as shown in the figure. If the product itself has no leads, the core color is for reference.

How to use?

Carbon monoxide sensors can be widely used in animal breeding, file management, food storage, greenhouses, pharmaceutical storage, tobacco industry, industrial control industry and other indoor and outdoor temperature and humidity measurement fields