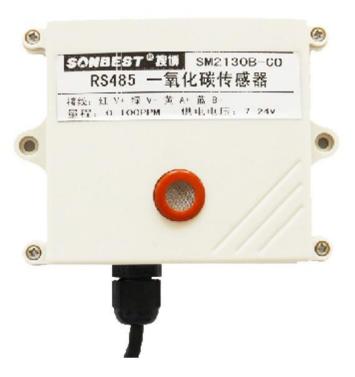

# **SM2130V-CO**

# Carbon monoxide sensor User Manual

File Version: V23.8.8

monitoring carbon monoxide state quantities. The internal use of high-precision sensing core and related devices to ensure high reliability and excellent long-term stability, can be customized RS232,RS485,CAN,4-20mA,DC0~5V\10V,ZIGBEE,Lora,WIFI,GPRS and other output methods.

### **Technical Parameters**

| Technical parameter | Parameter value |
|---------------------|-----------------|
| Brand               | SONBEST         |
| CO range            | 0~100ppm        |
| CO accuracy         | ±10ppm          |
| Power               | DC9~24V 1A      |
| Running temperature | -30~85℃         |
| Working humidity    | 5%RH~90%RH      |