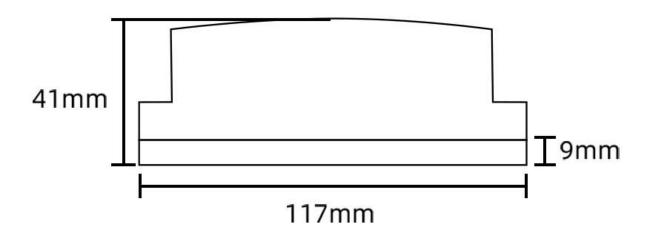

## **Product Size**

In the case of broken wires, wire the wires as shown in the figure. If the product itself has no leads, the core color is for reference.

How to use?

Carbon monoxide sensors can be widely used in animal breeding, file management, food storage, greenhouses, pharmaceutical storage, tobacco industry, industrial control industry and other indoor and outdoor temperature and humidity measurement fields