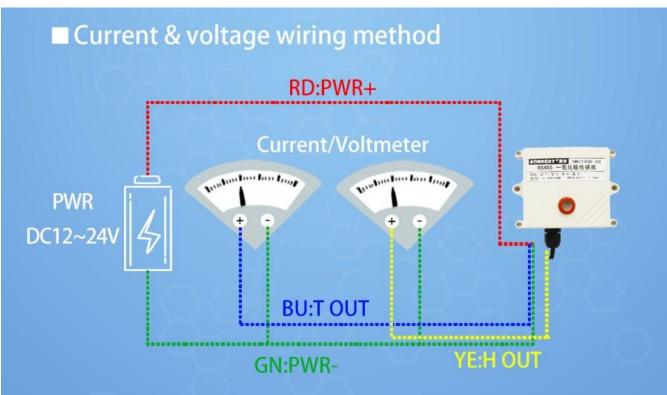

## **Product Size**

In the case of broken wires, wire the wires as shown in the figure. If the product itself has no leads, the core color is for reference.

How to use?

Carbon monoxide sensors can be widely used in animal breeding, file management, food storage, greenhouses, pharmaceutical storage, tobacco industry, industrial control industry and other indoor and outdoor temperature and humidity measurement fields