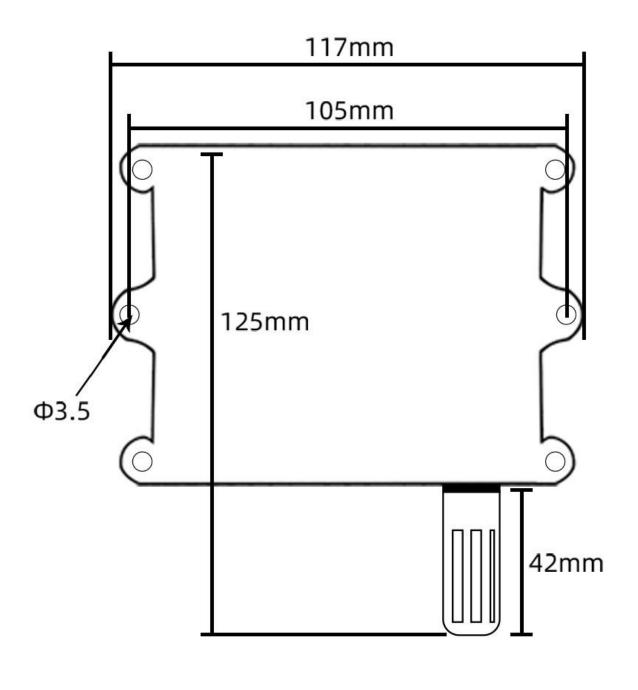

## **Product Size**

In the case of broken wires, wire the wires as shown in the figure. If the product itself has no leads, the core color is for reference.

How to use?

Carbon monoxide sensors can be widely used in animal breeding, file management, food storage, greenhouses, pharmaceutical storage, tobacco industry, industrial control industry and other indoor and outdoor temperature and humidity measurement fields