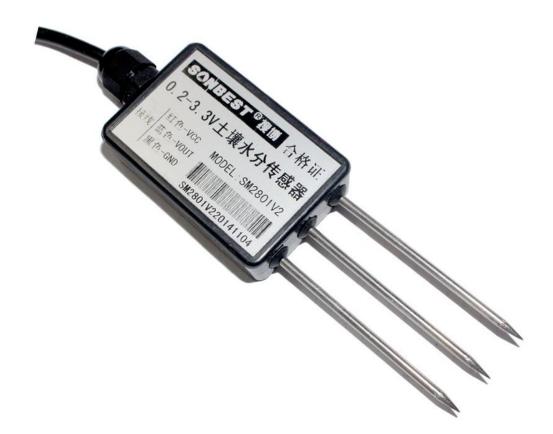

## SM2801V2

# DC3V voltage type soil moisture sensor User Manual

File Version: V23.7.1

SM2801V2 using the standard ,easy access to PLC, DCS and other instruments or systems for monitoring 24%soil Moisture state quantities. The internal use of high-precision sensing core and related devices to ensure high reliability and excellent long-term stability, can be customized RS232,RS485,CAN,4-20mA,DC0~5V\10V,ZIGBEE,Lora,WIFI,GPRS and other output methods.