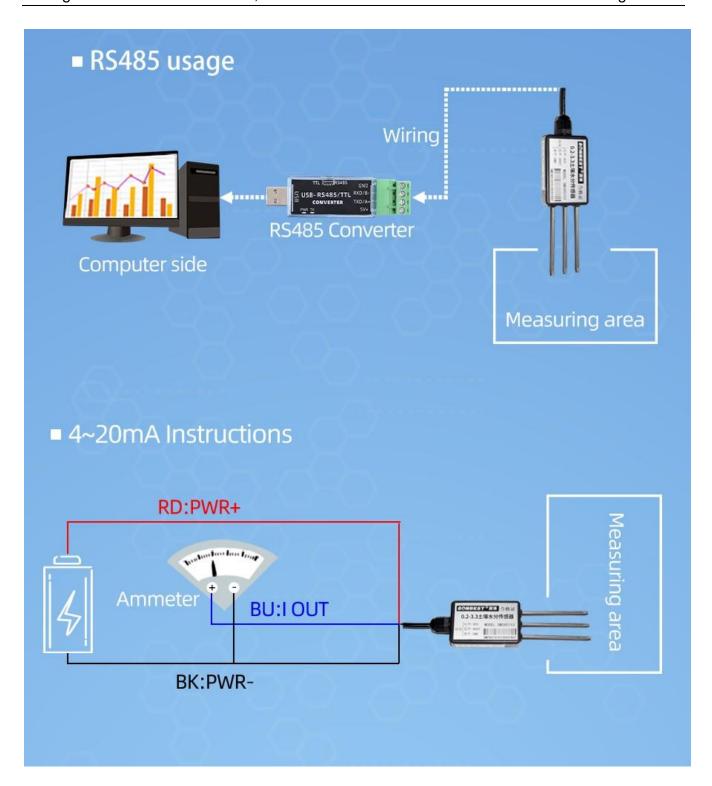

### **Product Size**

In the case of broken wires, wire the wires as shown in the figure. If the product itself has no leads, the core color is for reference.

How to use?

The soil moisture sensor is suitable for scientific experiments, water-saving irrigation, greenhouses, flowers and vegetables, grassland pastures, soil rapid measurement, plant cultivation, sewage treatment, and the measurement of various particulate matter volume.

**Application solution** 