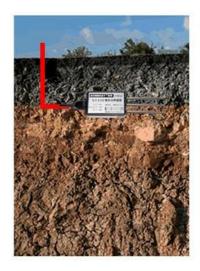

## ▶ Burial survey

Dig a pit with a diameter of about 20cm vertically, and insert the steel needle of the sensor into the pit horizontally according to the measurement needs, compact the soil in the pit to ensure close contact with the soil. After the sensor is stable for a period of time, continuous long-term measurement and recording