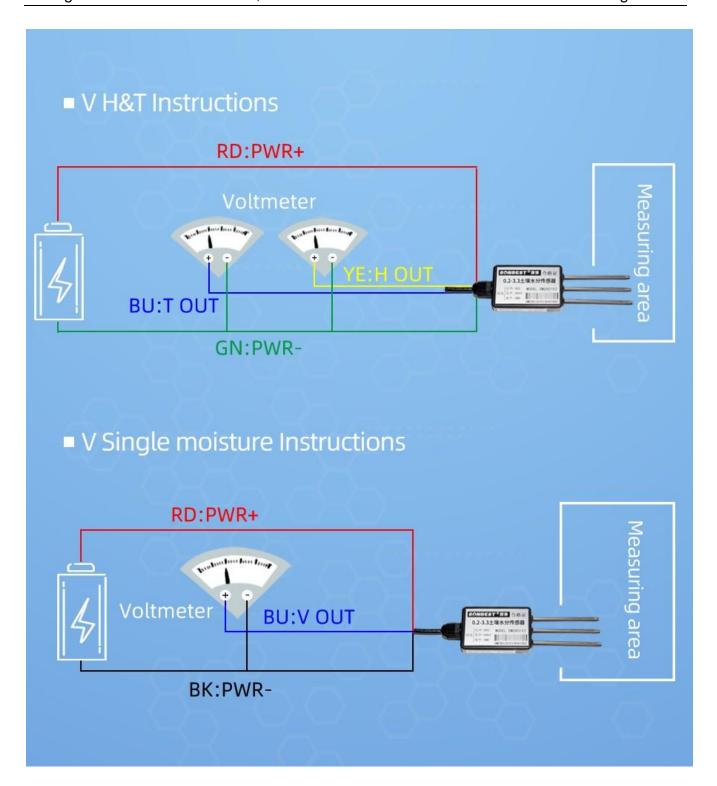

### **Product Size**

In the case of broken wires, wire the wires as shown in the figure. If the product itself has no leads, the core color is for reference.

How to use?

The soil moisture sensor is suitable for scientific experiments, water-saving irrigation, greenhouses, flowers and vegetables, grassland pastures, soil rapid measurement, plant cultivation, sewage treatment, and the measurement of various particulate matter volume.

**Application solution** 