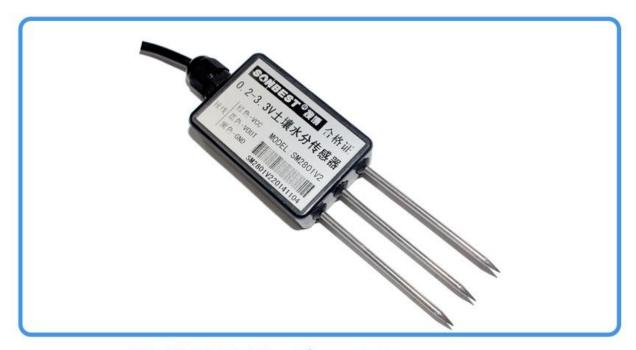

## SM2801V2

# DC3V voltage type soil moisture sensor User Manual

File Version: V23.7.1

SM2801V2 using the standard ,easy access to PLC, DCS and other instruments or systems for monitoring 24%soil Moisture state quantities. The internal use of high-precision sensing core and related devices to ensure high reliability and excellent long-term stability, can be customized RS232,RS485,CAN,4-20mA,DC0~5V\10V,ZIGBEE,Lora,WIFI,GPRS and other output methods.

### **Product Size**

In the case of broken wires, wire the wires as shown in the figure. If the product itself has no leads, the core color is for reference.

How to use?

The soil moisture sensor is suitable for scientific experiments, water-saving irrigation, greenhouses, flowers and vegetables, grassland pastures, soil rapid measurement, plant cultivation, sewage treatment, and the measurement of various particulate matter volume.