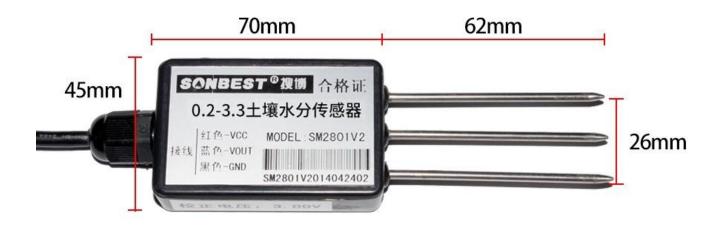

### **Product Size**

In the case of broken wires, wire the wires as shown in the figure. If the product itself has no leads, the core color is for reference.

How to use?

The soil moisture sensor is suitable for scientific experiments, water-saving irrigation, greenhouses, flowers and vegetables, grassland pastures, soil rapid measurement, plant cultivation, sewage treatment, and the measurement of various particulate matter volume.