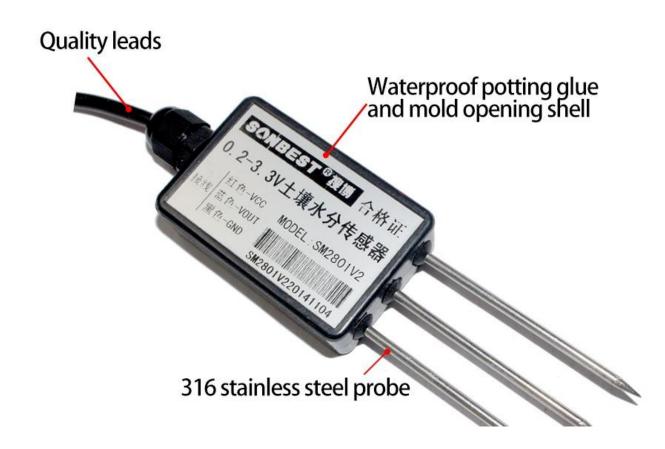

### **Product Size**

In the case of broken wires, wire the wires as shown in the figure. If the product itself has no leads, the core color is for reference.

How to use?

The soil moisture sensor is suitable for scientific experiments, water-saving irrigation, greenhouses, flowers and vegetables, grassland pastures, soil rapid measurement, plant cultivation, sewage treatment, and the measurement of various particulate matter volume.