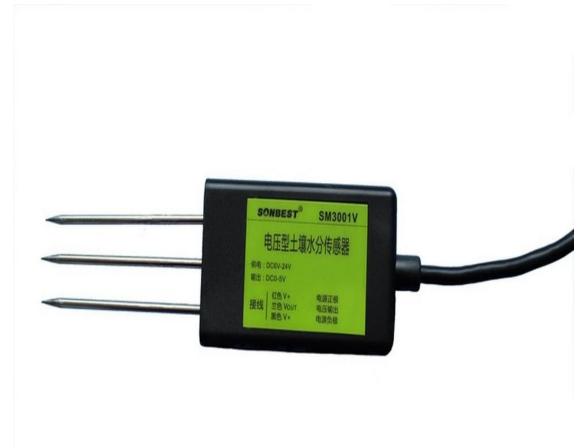

## **SM3001V**

### **User Manual**

File Version: V21.3.24

SM3001V using the standard ,easy access to PLC, DCS and other instruments or systems for monitoring 24%soil Moisture state quantities. The internal use of high-precision sensing core and related devices to ensure high reliability and excellent long-term stability, can be customized RS232,RS485,CAN,4-20mA,DC0~5V\10V,ZIGBEE,Lora,WIFI,GPRS and other output methods.

#### **Technical Parameters**

| Technical parameter         | Parameter value |
|-----------------------------|-----------------|
| Brand                       | SONBEST         |
| Moisture measuring range    | 0~24%           |
| Moisture measuring accuracy | ±3% @25℃        |
| Power                       | DC12~24V 1A     |
| Running temperature         | -40~80°C        |
| Working humidity            | 5%RH~90%RH      |

In the case of broken wires, wire the wires as shown in the figure. If the product itself has no leads, the core color is for reference.