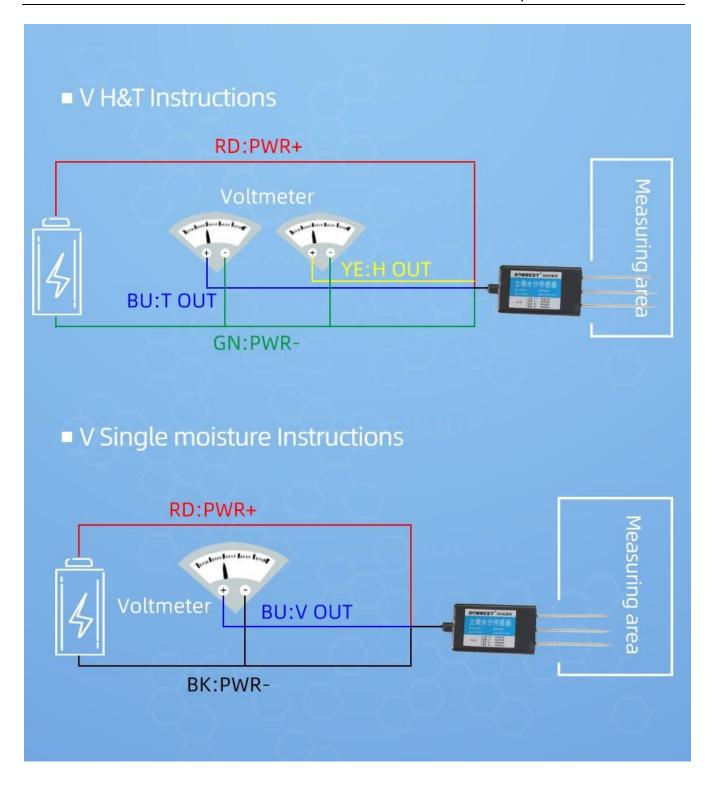

ut methods.

### **Technical Parameters**



| Technical parameter | Parameter value |
|---------------------|-----------------|
| Brand               | SONBEST         |
| Power               | DC12~24V 1A     |
| Running temperature | -30~85℃         |
| Working humidity    | 5%RH~90%RH      |

### **Product Size**



Thickness: 14mm





In the case of broken wires, wire the wires as shown in the figure. If the product itself has no leads, the core color is for reference.

### How to use?

The soil moisture sensor is suitable for scientific experiments, water-saving irrigation, greenhouses, flowers and vegetables, grassland pastures, soil rapid measurement, plant cultivation, sewage treatment, and the measurement of various particulate matter volume.



**Application solution** 









# **MEASUREMENT METHODS**



### ► Rapid measurement

Choose a suitable measurement location, avoid stones, dig out the top soil according to the depth required for measurement, maintain the original tightness of the underlying soil, hold the sensor vertically into the soil, and do not shake it left and right when inserting to ensure close contact with the soil



## ▶ Burial survey

Dig a pit with a diameter of about 20cm vertically, and insert the steel needle of the sensor into the pit horizontally according to the measurement needs, compact the soil in the pit to ensure close contact with the soil. After the sensor is stable for a period of time, continuous long-term measurement and recording

**Product List** 



Soil moisture sensor (without power supply)



Reminder card



Certif