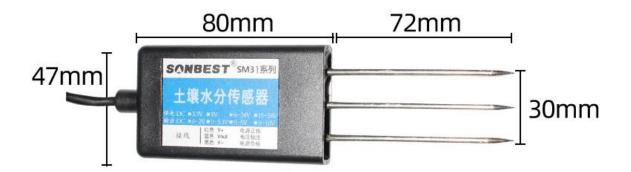

### **Product Size**

Thickness: 14mm

In the case of broken wires, wire the wires as shown in the figure. If the product itself has no leads, the core color is for reference.