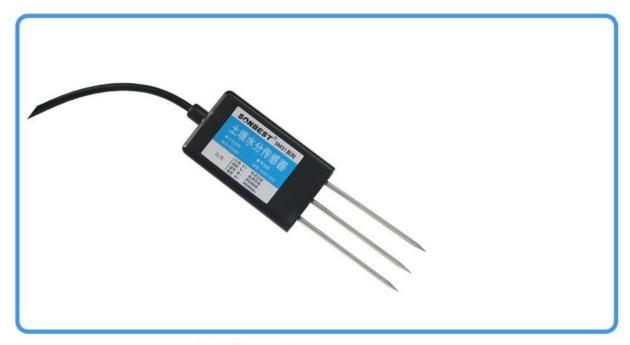

### **Product Size**

Thickness: 14mm

In the case of broken wires, wire the wires as shown in the figure. If the product itself has no leads, the core color is for reference.

### How to use?

The soil moisture sensor is suitable for scientific experiments, water-saving irrigation, greenhouses, flowers and vegetables, grassland pastures, soil rapid measurement, plant cultivation, sewage treatment, and the measurement of various particulate matter volume.