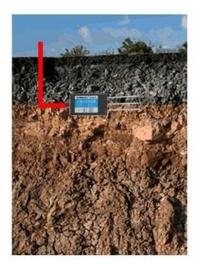

## ▶ Burial survey

Dig a pit with a diameter of about 20cm vertically, and insert the steel needle of the sensor into the pit horizontally according to the measurement needs, compact the soil in the pit to ensure close contact with the soil. After the sensor is stable for a period of time, continuous long-term measurement and recording