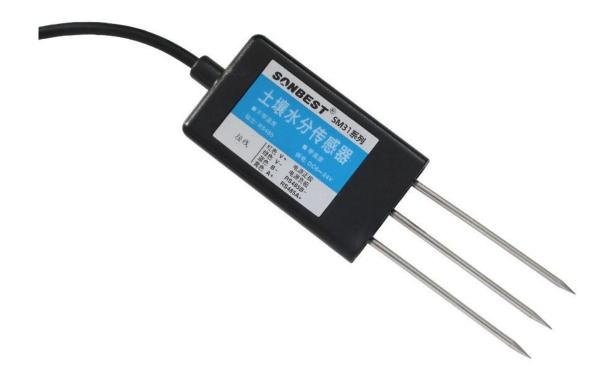

# Soil temperature and humidity sensor User Manual

File Version: V23.6.30

SM3102V using the standard ,easy access to PLC,DCS and other instruments or systems for monitoring 土壤温 humidity state quantities. The internal use of high-precision sensing core and related devices to ensure high reliability and excellent long-term stability, can be customized RS232,RS485,CAN,4-20mA,DC0~5V\10V,ZIGBEE,Lora,WIFI,GPRS and other output methods.

### How to use?

The soil moisture sensor is suitable for scientific experiments, water-saving irrigation, greenhouses, flowers and vegetables, grassland pastures, soil rapid measurement, plant cultivation, sewage treatment, and the measurement of various particulate matter volume.