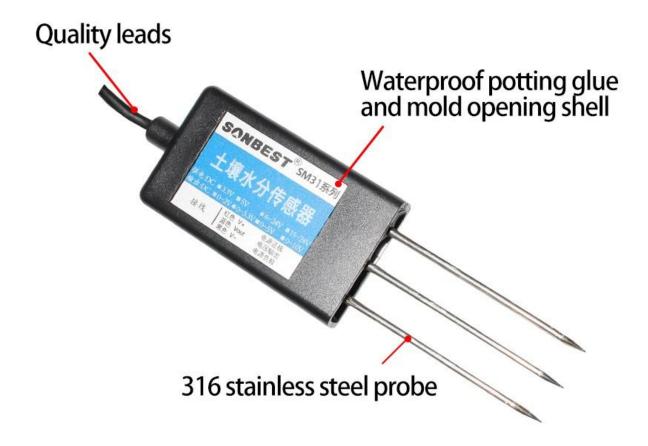

### **Product Size**

Thickness: 14mm

In the case of broken wires, wire the wires as shown in the figure. If the product itself has no leads, the core color is for reference.