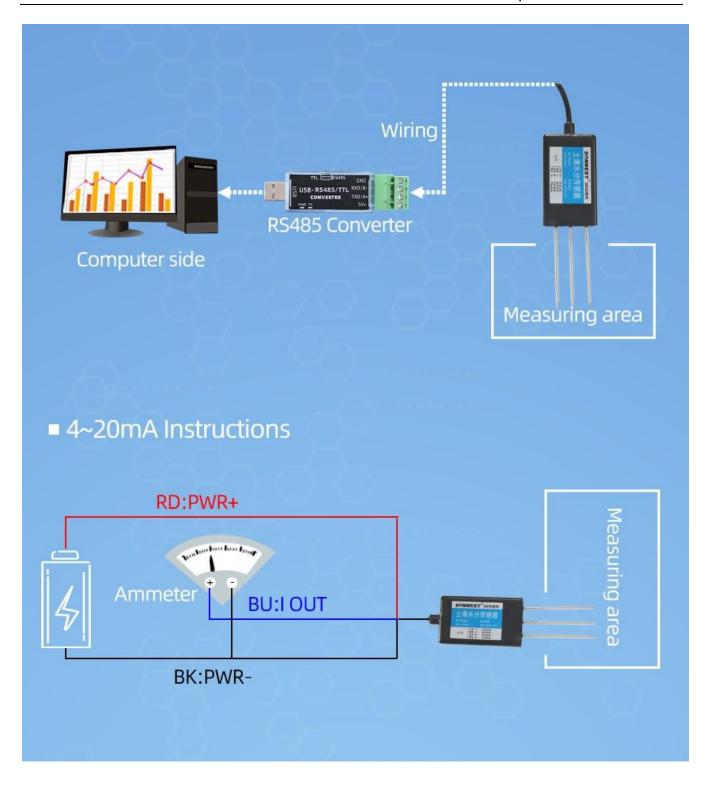

output methods.

### **Technical Parameters**



| Technical parameter | Parameter value |
|---------------------|-----------------|
| Brand               | SONBEST         |
| Power               | DC12~24V 1A     |
| Running temperature | -30~85℃         |
| Working humidity    | 5%RH~90%RH      |

### **Product Size**



Thickness: 14mm





In the case of broken wires, wire the wires as shown in the figure. If the product itself has no leads, the core color is for reference.

### How to use?

The soil moisture sensor is suitable for scientific experiments, water-saving irrigation, greenhouses, flowers and vegetables, grassland pastures, soil rapid measurement, plant cultivation, sewage treatment, and the measurement of various particulate matter volume.



**Application solution** 









# **MEASUREMENT METHODS**



### ► Rapid measurement

Choose a suitable measurement location, avoid stones, dig out the top soil according to the depth required for measurement, maintain the original tightness of the underlying soil, hold the sensor vertically into the soil, and do not shake it left and right when inserting to ensure close contact with the soil



## ▶ Burial survey

Dig a pit with a diameter of about 20cm vertically, and insert the steel needle of the sensor into the pit horizontally according to the measurement needs, compact the soil in the pit to ensure close contact with the soil. After the sensor is stable for a period of time, continuous long-term measurement and recording

**Product List** 



Soil moisture sensor (without power supply)



Reminder card



Ce