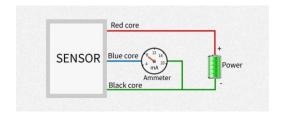

| ID | Core color | Identification | Note           |
|----|------------|----------------|----------------|
| 1  | Red        | V+             | Power V+       |
| 2  | Blue       | l+             | sensor output  |
| 3  | BLACK      | V-             | Power negative |
|    |            |                | electrode      |

In the case of broken wires, wire the wires as shown in the figure. If the product itself has no leads, the core color is for reference.

How to use?