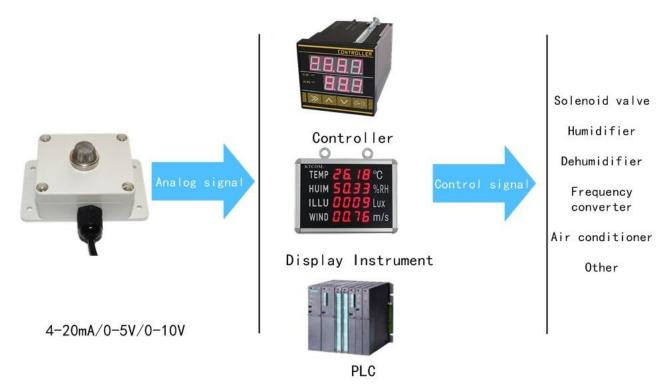

In the case of broken wires, wire the wires as shown in the figure. If the product itself has no leads, the core color is for reference.

How to use?