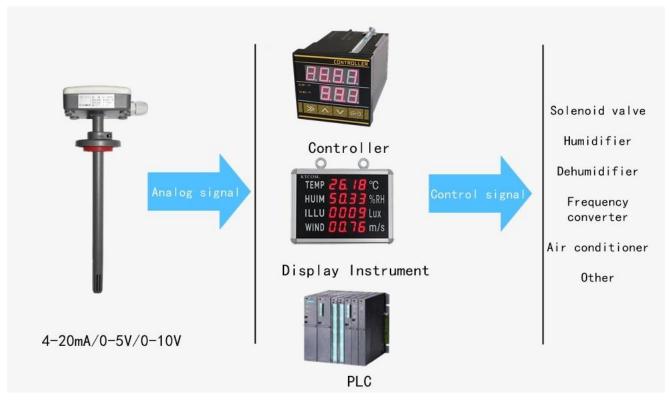

ructions

Any incorrect wiring can cause irreversible damage to the product. Please carefully wire the cable as follows in the case of power failure, and then connect the cable to confirm the correctness and then use it again.

| ID | Core color | Identification | Note            |
|----|------------|----------------|-----------------|
| 1  | Red        | V+             | Power V+        |
| 2  | Green      | V-             | Power V-        |
| 3  | Yellow     | l1+            | sensor 1 output |

SM3710M2 User Manual

| 4 | Blue | 12+  | sensor 2 output  |
|---|------|------|------------------|
| • | 5.40 | ·= · | 001.001 = 0atpat |

In the case of broken wires, wire the wires as shown in the figure. If the product itself has no leads, the core color is for reference.

#### How to use?



#### **Disclaimer**

This document provides all information about the product, does not grant any license to intellectual property, does not express or imply, and prohibits any other means of granting any intellectual property rights, such as the statement of sales terms and conditions of this product, other issues. No liability is assumed. Furthermore, our company makes no warranties, express or implied, regarding the sale and use of this product, including the suitability for the specific use of the product, the marketability or the infringement liability for any patent, copyright or other intellectual property rights, etc. Product specifications and product descriptions may be modified at any time without notice.

#### **Contact Us**

Company: Shanghai Sonbest Industrial Co., Ltd

Add