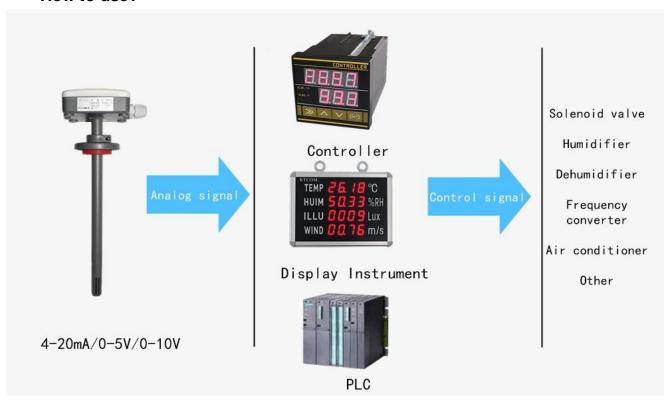

|

### **Product Size**



## Wiring instructions

Any incorrect wiring can cause irreversible damage to the product. Please carefully wire the cable as follows in the case of power failure, and then connect the cable to confirm the correctness and then use it again.

| ID | Core color | Identification | Note            |
|----|------------|----------------|-----------------|
| 1  | Red        | V+             | Power V+        |
| 2  | Green      | V-             | Power V-        |
| 3  | Yellow     | H+             | Humidity output |

SM3710V UserManual

| 4 | Blue | T+ | Temperature output |
|---|------|----|--------------------|

In the case of broken wires, wire the wires as shown in the figure. If the product itself has no leads, the core color is for reference.

#### How to use?



#### **Disclaimer**

This document provides all information about the product, does not grant any license to intellectual property, does not express or imply, and prohibits any other means of granting any intellectual property rights, such as the statement of sales terms and conditions of this product, other issues. No liability is assumed. Furthermore, our company makes no warranties, express or implied, regarding the sale and use of this product, including the suitability for the specific use of the product, the marketability or the infringement liability for any patent, copyright or other intellectual property rights, etc. Product specifications and product descriptions may be modified at any time without notice.

#### **Contact Us**

Company: Shanghai Sonbest Industrial Co., Ltd

Add