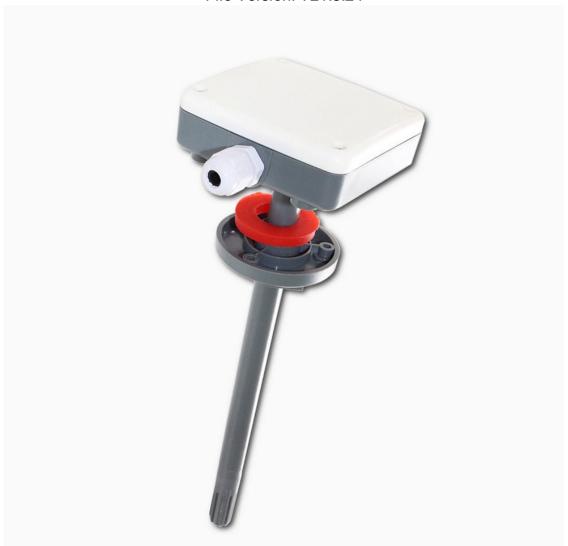

## **SM3710V**

# DC0-10V voltage type duct type temperature and humidity sensor

## **User Manual**

File Version: V21.3.24

SM3710V using the standard DC0 ~ 10V voltage output signal,easy access to PLC. DCS and other instruments or systems for monitoring temperature, humidity state quantities. The internal use of high-precision sensing core and related devices to ensure high reliability and excellent long-term stability, can be customized RS232, RS485, CAN, 4-20mA, DC0~5V\10V, ZIGBEE, Lora, WIFI, GPRS and other output methods.