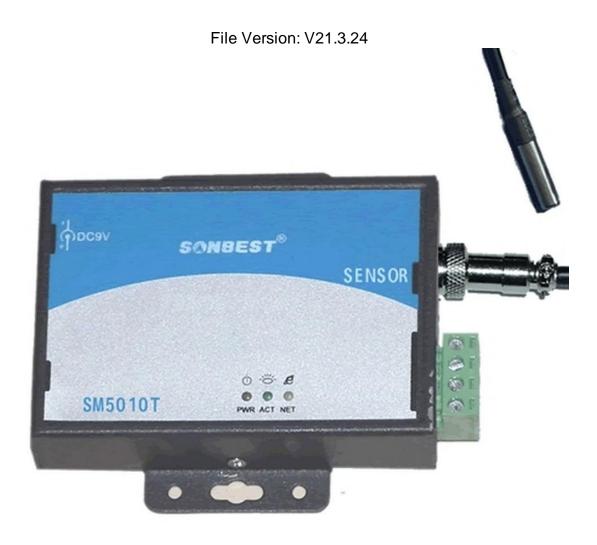

### **User Manual**

SM5000T using the standard TCP/IP Network Interface, easy access to PLC, DCS and other instruments or systems for monitoring temperature state quantities. The internal use of high-precision sensing core and related devices to ensure high reliability and excellent long-term stability, can be customized RS232,RS485,CAN,4-20mA,DC0~5V\10V,ZIGBEE,Lora,WIFI,GPRS and other output methods.

#### **Technical Parameters**

| Technical parameter            | Parameter value |
|--------------------------------|-----------------|
| Brand                          | SONBEST         |
| Temperature measuring range    | -50℃~120℃       |
| Temperature measuring accuracy | ±0.5℃ @25℃      |
| Communication Interface        | TCP/IP          |
| Power                          | DC9~24V 1A      |
| Running temperature            | -40~80°C        |
| Working humidity               | 5%RH~90%RH      |