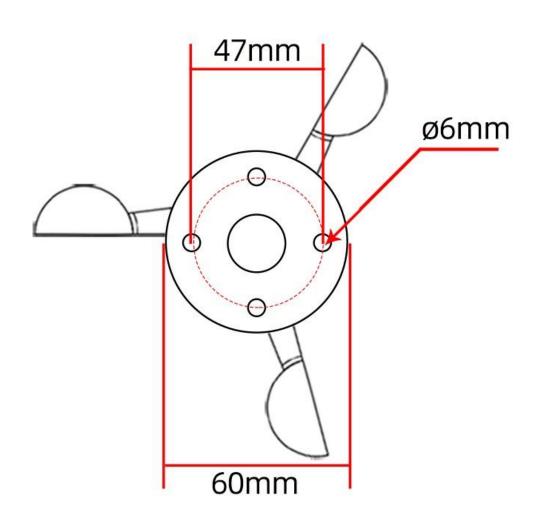

lt rate           | 115200kbps                                |
| Network frequency band | LTD-TDD:B1/B3/B5/B8                       |
| Network protocol       |                                           |
|                        | TCP/UDP/HTTP/HTTPS/PING/LWM2M/COAP/ONENET |
| SIM card               | support 1.8/3V                            |
| Antenna interface      | IPX                                       |
| How to use             | serial AT command configuration           |
| Peak current           | 300mA                                     |
| Standby current        | <20mA                                     |
| Power                  | DC5~24V 1A                                |
| Running temperature    | -30~85℃                                   |

#### **Product Size**









# Wiring mode

Connection 1 Red power supply positive 2 Green power supply negative pole

In the case of broken wires, wire the wires as shown in the figure. If the product itself has no leads, the core color is for reference.

How to use?



The application of wind speed sensor is very extensive, according to the actual needs of the site to choose different signal output wind speed sensor. It can be widely used in greenhouse, environmental protection, meteorology, aquaculture, construction site, air outlet and other industries.



**Application solution** 



## ■ RS485 wiring method



## ■ Current wiring method





## ■ Voltage wiring method



**Product List** 



SM5386N Wind speed sensor Side outlet (without power supply)



Reminder card



Certificate

### **Disclaimer**

Th