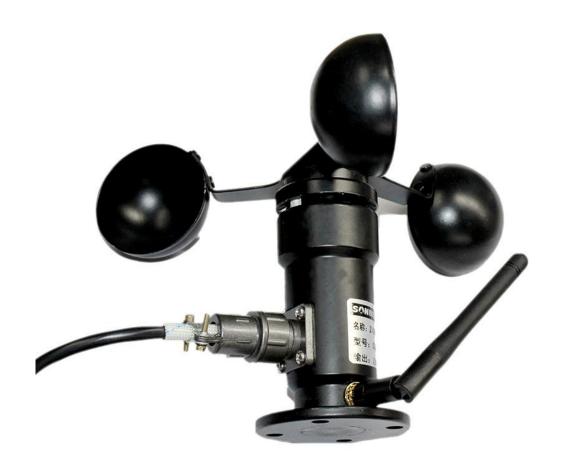

## Wind speed sensor User Manual

File Version: V23.8.25

SM5386NSpeed Sensor is NB-IOT Wireless InterfaceSensor is a type of instrument designed to

monitor wind speed. The instrument can continuously monitor wind speed and display remotely, and convert wind speed to NB-IOT Wireless InterfaceSignal transmission to associated equipment. The wind speed sensor is made of aluminum alloy material, using special mold precision die-casting process, the dimensional tolerance is very small, the surface precision is very high, the internal circuit is protected, the whole sensor has high strength, weather resistance, anti-proof Corrosion and water resistance. The cable connector is a military plug with good anti-corrosion and anti-corrosion properties, which can guarantee the long-term use of the instrument.can be widely used in greenhouses, environmental protection, weather stations, ships, terminals, heavy machinery, cranes, ports, terminals, cable cars, any place where wind speed needs to be measured.