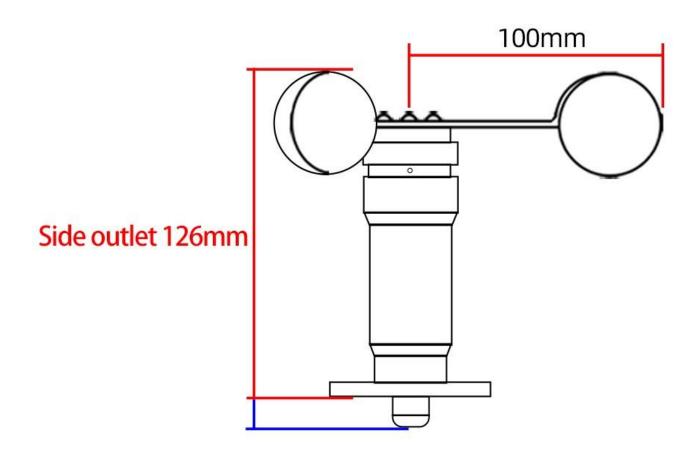

ault rate           | 115200kbps                                |
| Network frequency band | LTD-TDD:B1/B3/B5/B8                       |
| Network protocol       |                                           |
|                        | TCP/UDP/HTTP/HTTPS/PING/LWM2M/COAP/ONENET |
| SIM card               | support 1.8/3V                            |
| Antenna interface      | IPX                                       |
| How to use             | serial AT command configuration           |
| Peak current           | 300mA                                     |
| Standby current        | <20mA                                     |
| Power                  | DC5~24V 1A                                |
| Running temperature    | -30~85℃                                   |

#### **Product Size**









# Wiring mode

Connection 1 Red power supply positive 2 Green power supply negative pole

In the case of broken wires, wire the wires as shown in the figure. If the product itself has no leads, the core color is for reference.

How to use?



The application of wind speed sensor is very extensive, according to the actual needs of the site to choose different signal output wind speed sensor. It can be widely used in greenhouse, environmental protection, meteorology, aquaculture, construction site, air outlet and other industries.



**Application solution** 



## ■ RS485 wiring method



## ■ Current wiring method





## ■ Voltage wiring method



**Product List** 



SM5386N Wind speed sensor Side outlet (without power supply)



Reminder card



Certificate

### **Disclaimer**