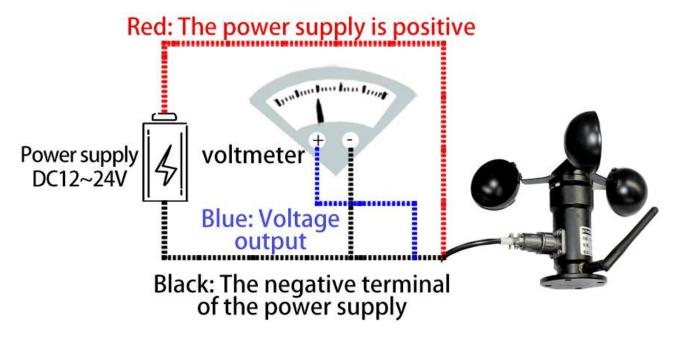

## ■ Voltage wiring method

**Product List** 

SM5386N Wind speed sensor Side outlet (without power supply)

Reminder card

Certificate