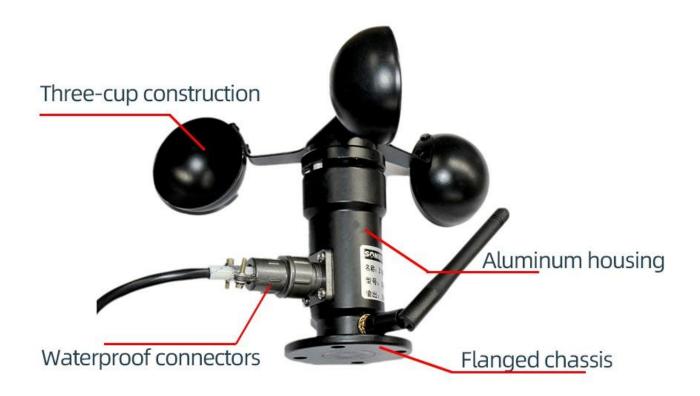

## Wind speed sensor User Manual

File Version: V23.8.25

SM5386NSpeed Sensor is NB-IOT Wireless InterfaceSensor is a type of instrument designed to

monitor wind speed. The instrument can continuously monitor wind speed and display remotely, and convert wind speed to NB-IOT Wireless InterfaceSignal transmission to associated equipment. The wind speed sensor is made of aluminum alloy material, using special mold precision die-casting process, the dimensional tolerance is very small, the surface precision is very high, the internal circuit is protected, the whole sensor has high strength, weather resistance, anti-proof Corrosion and water resistance. The cable connector is a military plug with good anti-corrosion and anti-corrosion properties, which can guarantee the long-term use of the instrument.can be widely used in greenhouses, environmental protection, weather stations, ships, terminals, heavy machinery, cranes, ports, terminals, cable cars, any place where wind speed needs to be measured.