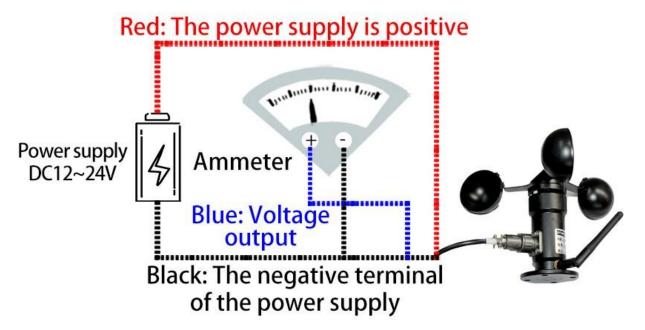

|
| Power                  | DC5~24V 1A                                |
| Running temperature    | -30~85℃                                   |

#### **Product Size**









# Wiring mode

Connection 1 Red power supply positive 2 Green power supply negative pole

In the case of broken wires, wire the wires as shown in the figure. If the product itself has no leads, the core color is for reference.

How to use?



The application of wind speed sensor is very extensive, according to the actual needs of the site to choose different signal output wind speed sensor. It can be widely used in greenhouse, environmental protection, meteorology, aquaculture, construction site, air outlet and other industries.



**Application solution** 



## ■ RS485 wiring method



## ■ Current wiring method





## ■ Voltage wiring method



**Product List** 



SM5386N Wind speed sensor Side outlet (without power supply)



Reminder card



Certificate

### **Disclaimer**

This document provides all information about the product, does not grant any license to intellectual property, does not express or imply, and prohibits any other means of granting any intellectual property rights, such as the statement of sales terms and conditions of this product, other issues. No liability is assumed. Furthermore, our company makes no warranties, express or implied, regarding the sale and use of this product, including the suitability for the specific use of the product, the marketability or the infringement liability for any patent, copyright or other intellectual property rights, etc. Product specificat