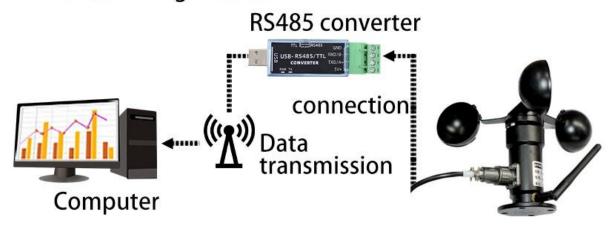

|
| Power                  | DC5~24V 1A                                |
| Running temperature    | -30~85℃                                   |

#### **Product Size**









# Wiring mode

Connection 1 Red power supply positive 2 Green power supply negative pole

In the case of broken wires, wire the wires as shown in the figure. If the product itself has no leads, the core color is for reference.

How to use?



The application of wind speed sensor is very extensive, according to the actual needs of the site to choose different signal output wind speed sensor. It can be widely used in greenhouse, environmental protection, meteorology, aquaculture, construction site, air outlet and other industries.



**Application solution** 



## ■ RS485 wiring method



## ■ Current wiring method





## ■ Voltage wiring method



**Product List** 



SM5386N Wind speed sensor Side outlet (without power supply)



Reminder card



Certificate

### **Disclaimer**

This document provides all information about the product, does not grant any license to intellectual property, does not express or imply, and prohibits any other means of granting any intellectual property rights, such as the statement of sales terms and conditions of this product, other issues. No liability is assumed. Furthermore, our company makes no warranties, express or implied, regarding the sale and use of this product, including the suitability for the specific use of the product, the marketability or the infringement liability for any patent, copyright or other intellectual property r