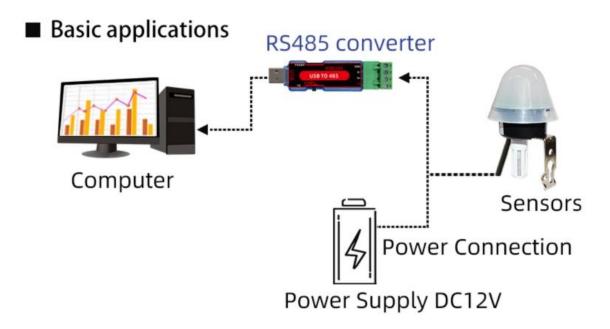

ONBEST         |
| Wireless signal         | LORA            |
| Radio frequency         | 410~439MHz      |
| Rate level              | 0~5             |
| Transmit power          | 5~20dBm         |
| Communication Interface | USB             |
| Default baud rate       | 9600 8 n 1      |
| Power                   | DC5V 1A         |
| Running temperature     | -30~85℃         |
| Working humidity        | 5%RH~90%RH      |

In the case of broken wires, wire the wires as shown in the figure. If the product itself has no leads, the core color is for reference.

#### How to use?

The outdoor light temperature and humidity sensor is widely used in outdoor environment detection in the fields of outdoor breeding, farm, pasture, meteorology, forestry and so on



## **Application solution**



## **Product List**







Warm reminder card



Certificate

#### **Disclaimer**

This document provides all information about the product, does not grant any license to intellectual property, does not express or imply, and prohibits any other means of granting any intellectual property rights, such as the statement of sales terms and conditions of this product, other issues. No liability is



assumed. Furthermore, our company makes no warranties, express or implied, regarding the sale and use of this product, including the suitability for the specific use of the product, the marketability or the infringement liability for any patent, copyright or other intellectual property rights, etc. Product specifications and product descriptions may be modified at any time without notice.

#### *