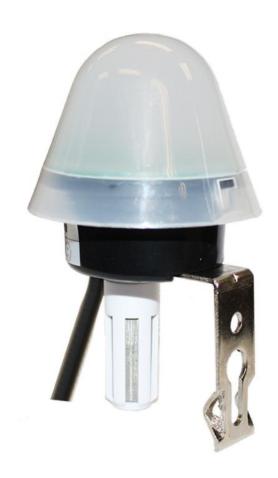

# Outdoor wind speed, temperature, humidity, illumination integrated sensor

#### How to use?

The outdoor light temperature and humidity sensor is widely used in outdoor environment detection in the fields of outdoor breeding, farm, pasture, meteorology, forestry and so on