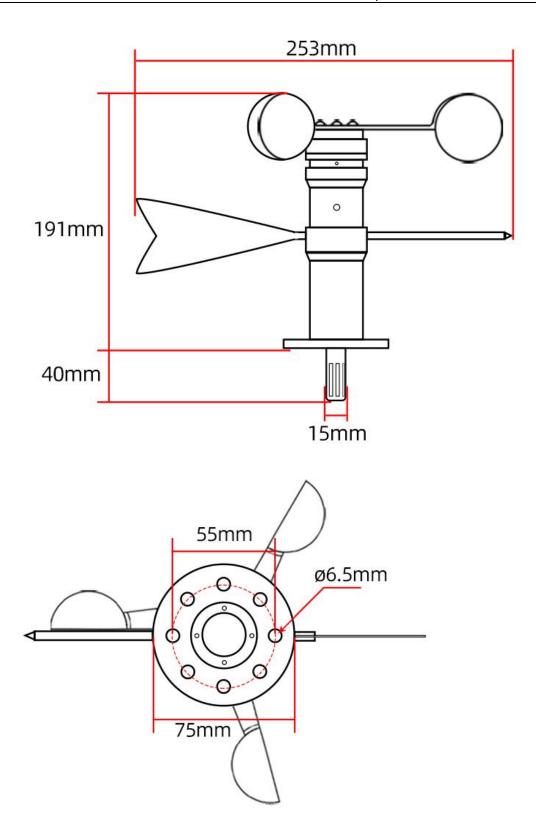

**Product Size** 

XNote: When wiring, connect the positive and negative poles of the power supply first, and then connect the signal wire