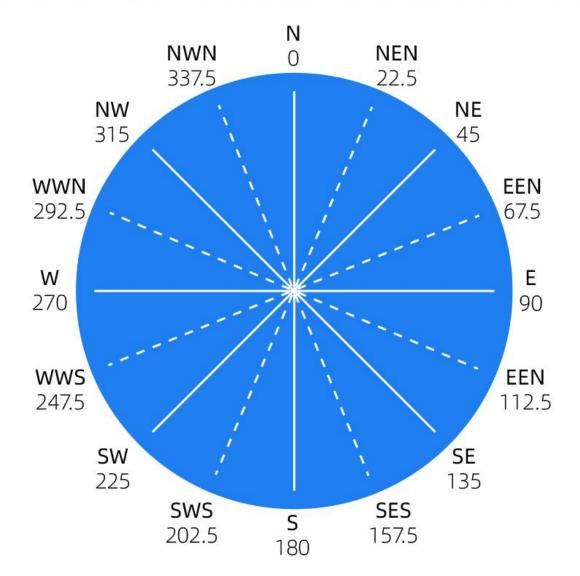

# 16-DIMENSIONAL MAP OF WIND DIRECTION

How to use?

SONBEST

SM5398M User Manual

http://www.sonbus.com/