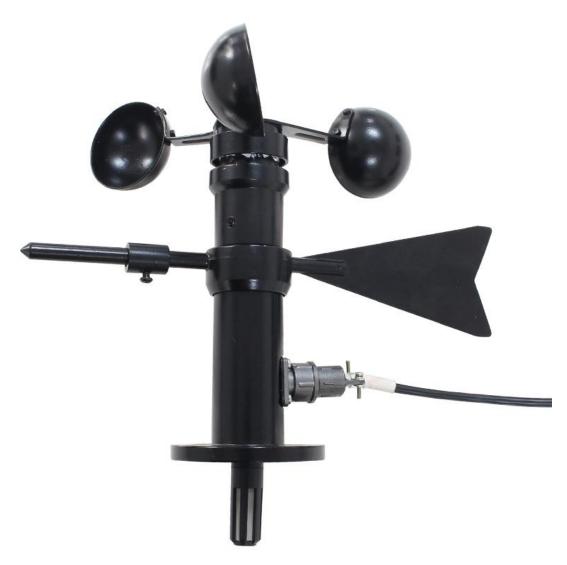

# SM5398M

# 4-20MA Outdoor wind speed, wind direction, temperature and humidity integrated sensor

## User Manual

File Version: V21.4.15

SM5398M using the standard ,easy access to PLC, DCS and other instruments or systems for monitoring wind speed,conductivity,temperature,humidity state quantities. The internal use of high-precision sensing core and related devices to ensure high reliability and excellent long-term