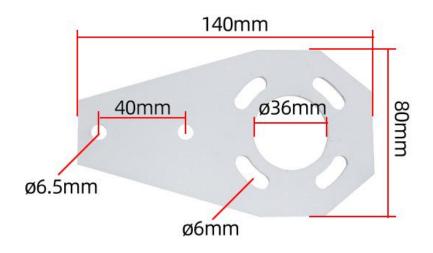

**Product Size** 

XNote: When wiring, connect the positive and negative poles of the power supply first, and then connect the signal wire