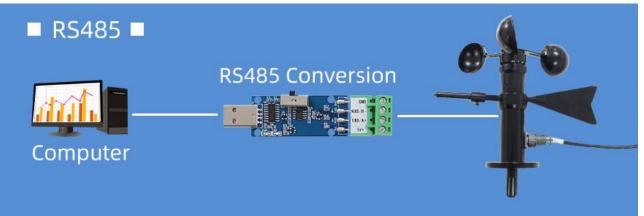

material                 | aluminum                  |
| Wind direction range           | 0~360°                    |
| Wind direction resolution      | 22.5°                     |
| Temperature measuring range    | <b>-30</b> ℃ <b>~80</b> ℃ |
| Temperature measuring accuracy | ±0.5℃ @25℃                |
| Humidity measuring range       | 0~100%RH                  |
| Humidity accuracy              | ±3%RH @25℃                |
| Power                          | DC12~24V 1A               |
| Running temperature            | -40~80°C                  |
| Working humidity               | 5%RH~90%RH                |

**Product Size** 









XNote: When wiring, connect the positive and negative poles of the power supply first, and then connect the signal wire

## **Application solution**



# 16-DIMENSIONAL MAP OF WIND DIRECTION



How to use?

SONBEST

SM5398M User Manual

http://www.sonbus.com/



#### Disclaimer

This document provides all information about the product, does not grant any license to intellectual property, does not express or imply, and prohibits any other means of granting any intellectual property rights, such as the statement of sales terms and conditions of this product, other issues. No liability is assumed. Furthermore, our company makes no warranties, express or implied, regarding the sale and use of this product, including the suitability for the specific use of the product, the marketability or the infringement liability for any patent, copyright or other intellectual property rights, etc. Product specifications and product descriptions may be mo