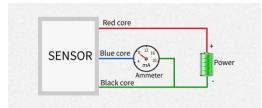

#### **Wiring instructions**

Any incorrect wiring can cause irreversible damage to the product. Please carefully wire the cable as follows in the case of power failure, and then connect the cable to confirm the correctness and then use it again.

| ID | Core color | Identification | Note           |
|----|------------|----------------|----------------|
| 1  | Red        | V+             | Power V+       |
| 2  | Blue       | l+             | sensor output  |
| 3  | BLACK      | V-             | Power negative |
|    |            |                | electrode      |

In the case of broken wires, wire the wires as shown in the figure. If the product itself has no leads, the core color is for reference.