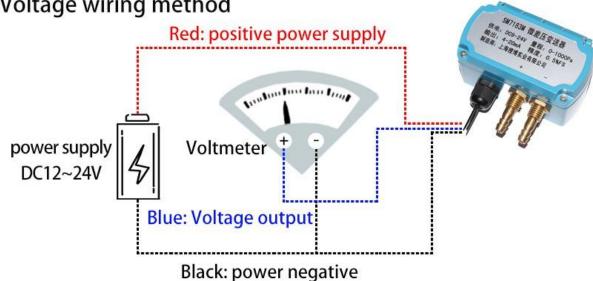

# ■ Current wiring

■ Voltage wiring method

**Product List** 

Differential pressure transmitters

Reminder card

Certificate