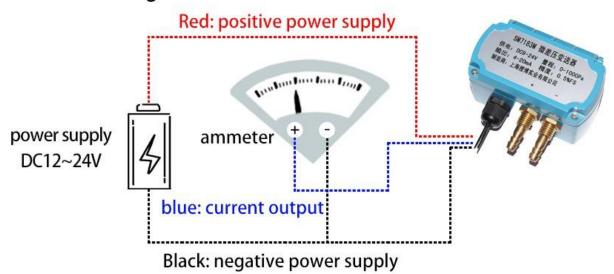

# ■ Current wiring

■ Voltage wiring method

**Product List** 

Differential pressure transmitters

Reminder card

Certificate