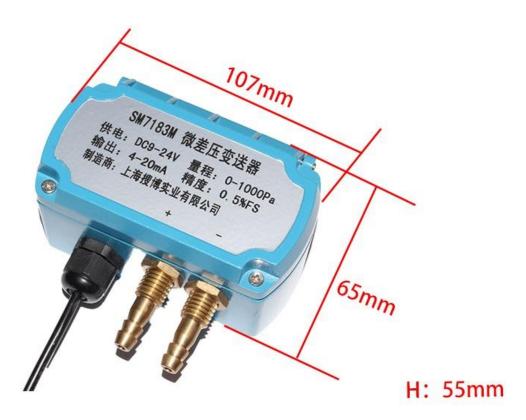

al Parameters**



| Technical parameter                        | Parameter value     |
|--------------------------------------------|---------------------|
| Brand                                      | SONBEST             |
| Measuring media                            | Non-corrosive gases |
| Gauge pressure measurement range           | -100~0~100KPa       |
| Differential Pressure Measurement Range    | 0~0.2~100KPa        |
| Differential Pressure Measurement Accuracy | ±0.5%FS             |
| Communication Interface                    | DC4~20mA            |
| Power                                      | DC12~24V 1A         |
| Running temperature                        | -30~85℃             |
| Working humidity                           | 5%RH~90%RH          |

## **Product Size**



## Wiring instructions

In the case of broken wires, wire the wires as shown in the figure. If the product itself has no leads, the core color is for reference.

## How to use?



It can be used in intelligent dust-free workshop, oven pressurization, agriculture, negative pressure ward, pipeline pressure, nucleic acid sampling booth and other places that need to monitor the differential pressure



# **Application solution**

# RS485 wiring method



# ■ Current wiring



■ Voltage wiring method



**Product List** 



Differential pressure transmitters



Reminder card



Certificate

#### **Disclaimer**

This document provides all information about the product, does not grant any license to intellectual property, does not express or imply, and prohibits any other means of granting any