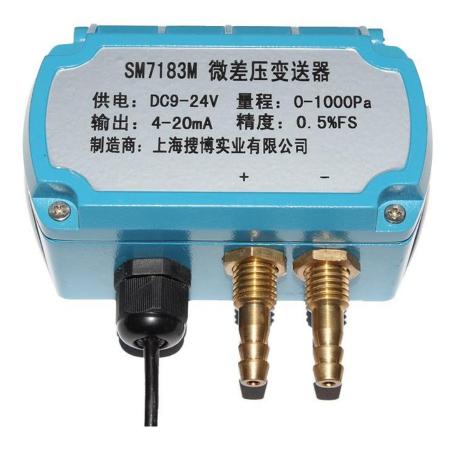

#### **Technical Parameters**

| Technical parameter                        | Parameter value     |
|--------------------------------------------|---------------------|
| Brand                                      | SONBEST             |
| Measuring media                            | Non-corrosive gases |
| Gauge pressure measurement range           | -100~0~100KPa       |
| Differential Pressure Measurement Range    | 0~0.2~100KPa        |
| Differential Pressure Measurement Accuracy | ±0.5%FS             |
| Communication Interface                    | DC4~20mA            |
| Power                                      | DC12~24V 1A         |
| Running temperature                        | -30~85℃             |
| Working humidity                           | 5%RH~90%RH          |