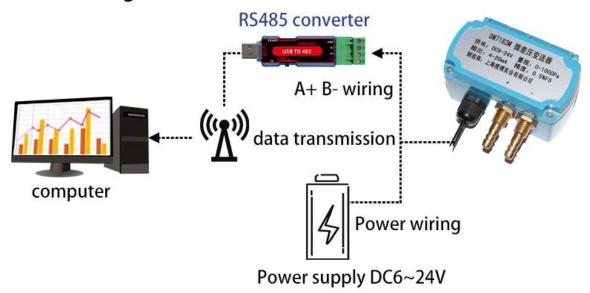

e Measurement Accuracy | ±0.5%FS             |
| Communication Interface                    | DC4~20mA            |
| Power                                      | DC12~24V 1A         |
| Running temperature                        | -30~85℃             |
| Working humidity                           | 5%RH~90%RH          |

## **Product Size**



## Wiring instructions

In the case of broken wires, wire the wires as shown in the figure. If the product itself has no leads, the core color is for reference.

## How to use?



It can be used in intelligent dust-free workshop, oven pressurization, agriculture, negative pressure ward, pipeline pressure, nucleic acid sampling booth and other places that need to monitor the differential pressure



# **Application solution**

# RS485 wiring method



# ■ Current wiring



■ Voltage wiring method



**Product List** 



Differential pressure transmitters



Reminder card



Certificate

#### **Disclaimer**

This document provides all information about the product, does not grant any license to intellectual property, does not express or imply, and prohibits any other means of granting any intellectual property rights, such as the statement of sales terms and conditions of this product, other issues. No liability is assumed. Furthermore, our company makes no warranties, express or implied, regarding the sale and use of this product, including the suitability for the specific use of the product, the marketability or the infringement liability for any patent, copyright or other intellectual property rights, etc. Product specifications and