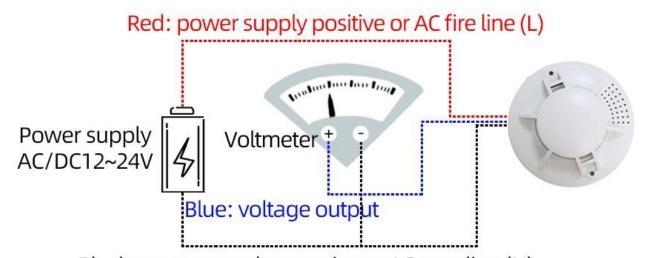

,GPRS and other output methods.

### **Technical Parameters**



| Technical parameter | Parameter value |
|---------------------|-----------------|
| Brand               | SONBEST         |
| Power               | DC6~24V 1A      |
| Running temperature | -30~85℃         |
| Working humidity    | 5%RH~90%RH      |

### **Product Size**





In the case of broken wires, wire the wires as shown in the figure. If the product itself has no leads, the core color is for reference.

### How to use?



Carbon dioxide sensors can be used in intelligent industries, Environmental monitoring, agriculture, meteorology, homes, construction sites and other places that need converters



## **Application solution**

# ■ RS485 connection mode





# Current connection mode



# ■ Voltage Connection mode



Black: power supply negative or AC zero line (N)

### **Product List**





Carbon dioxide sensor



# Warm Reminder card



Certificate

### **Disclaimer**

This document provides all information about the product, does not grant any license to intellectual property, does not express or imply, and prohibits any other means of granting any intellectual property rights, such as the statement of sales terms and conditions of this product, other issues. No liability is assumed. Furthermore, our company makes no warranties, express or implied, regarding the sale and use of this product, including the suitability for the specific use of the product, the marketability or the infringement liability for any patent, copyright or other intellectual property rights, etc. Product specifications and