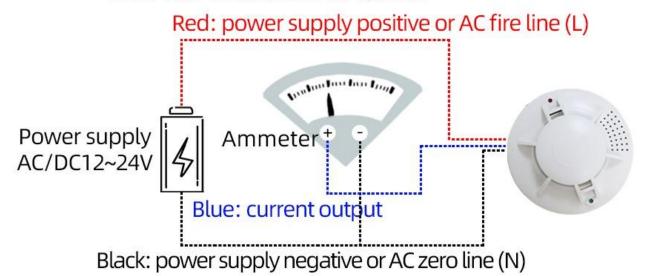

# Current connection mode

# ■ Voltage Connection mode

Black: power supply negative or AC zero line (N)