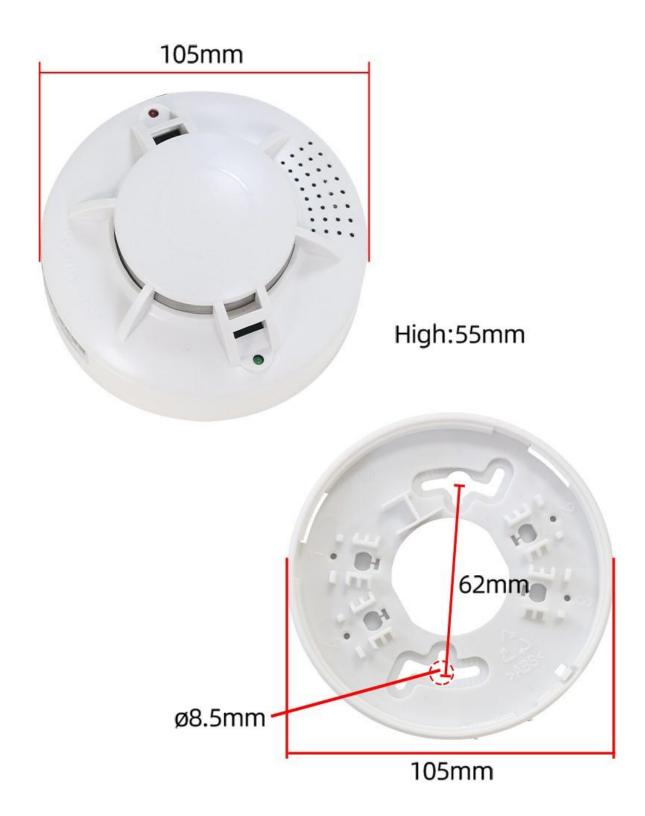

### **Product Size**

In the case of broken wires, wire the wires as shown in the figure. If the product itself has no leads, the core color is for reference.