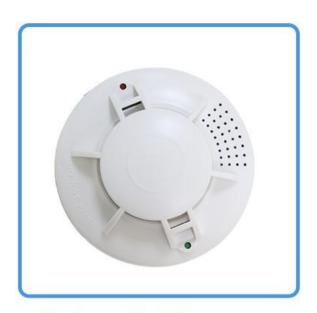

parameter | Parameter value |
|---------------------|-----------------|
| Brand               | SONBEST         |
| Power               | DC6~24V 1A      |
| Running temperature | -30~85℃         |
| Working humidity    | 5%RH~90%RH      |

### **Product Size**





In the case of broken wires, wire the wires as shown in the figure. If the product itself has no leads, the core color is for reference.

### How to use?



Carbon dioxide sensors can be used in intelligent industries, Environmental monitoring, agriculture, meteorology, homes, construction sites and other places that need converters



## **Application solution**

# ■ RS485 connection mode





# Current connection mode



# ■ Voltage Connection mode



Black: power supply negative or AC zero line (N)

### **Product List**





Carbon dioxide sensor



# Warm Reminder card



Certificate

### **Disclaimer**

This document provides all information about the product, does not grant any license to intellectual property, does not express or imply, and prohibits any other means of granting any intellectual property rights, such as the statement of sales terms and conditions of this product, other issues. No liability is assumed. Furthermore, our company makes no warranties, express or implied, regarding the sale and use of this product, including the suitability for the specific use of the product, the marketability or the infringement liability for any patent, copyright or other intellectual property rights, etc. Product specifications and product descriptions may be modified at any time without notice.

#### **Con