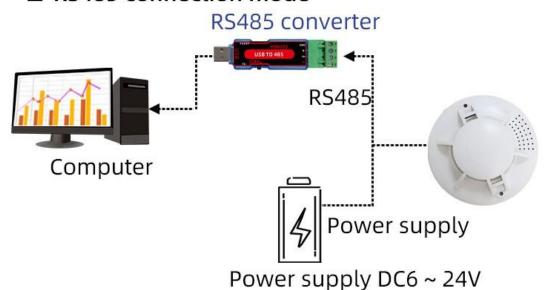

customized RS232,RS485,CAN,4-20mA,DC0~5V\10V,ZIGBEE,Lora,WIFI,GPRS and other output methods.

### **Technical Parameters**



| Technical parameter | Parameter value |
|---------------------|-----------------|
| Brand               | SONBEST         |
| Power               | DC6~24V 1A      |
| Running temperature | -30~85℃         |
| Working humidity    | 5%RH~90%RH      |

### **Product Size**





In the case of broken wires, wire the wires as shown in the figure. If the product itself has no leads, the core color is for reference.

### How to use?



Carbon dioxide sensors can be used in intelligent industries, Environmental monitoring, agriculture, meteorology, homes, construction sites and other places that need converters



## **Application solution**

# ■ RS485 connection mode





# Current connection mode



# ■ Voltage Connection mode



Black: power supply negative or AC zero line (N)

### **Product List**





Carbon dioxide sensor



# Warm Reminder card



Certificate

### **Disclaimer**

This document provides all information about the product, does not grant any license to intellectual property, does not express or imply, and prohibits any other means of granting any intellectual property rights, such as the statement of sales terms and conditions of this product, other issues. No liability is assumed. Furthermore, our company makes no warranties, express or implied, regarding the sale and use of this product, including the suitability for the specific use of the product, the marketability or the infringement liability for any patent, copyright or other