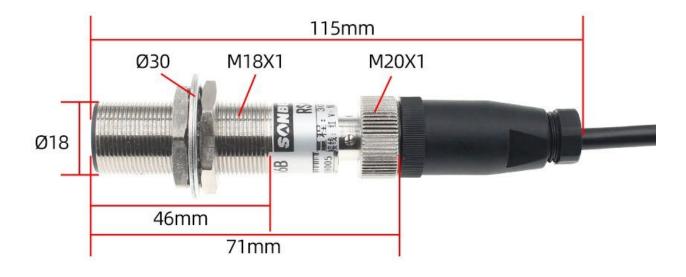

## **Product Size**

Note: Manual measurement, please refer to the actual product

In the case of broken wires, wire the wires as shown in the figure. If the product itself has no leads, the core color is for reference.