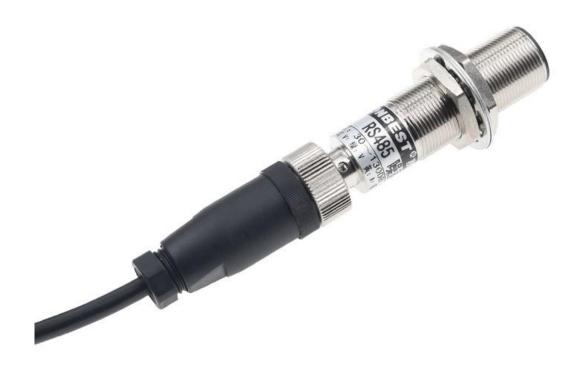

## **Product Size**

Note: Manual measurement, please refer to the actual product

In the case of broken wires, wire the wires as shown in the figure. If the product itself has no leads, the core color is for reference.