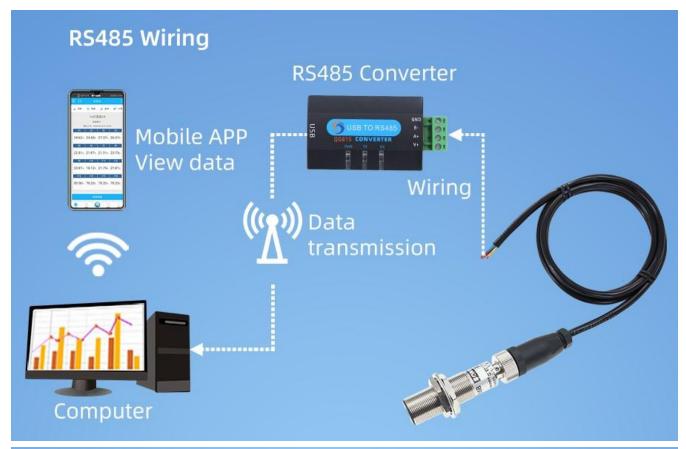

RS232,RS485,CAN,4-20mA,DC0~5V\10V,ZIGBEE,Lora,WIFI,GPRS and other output methods.

### **Product Selection**

Product DesignRS485,4-20mA,DC12-24VMultiple output methods, the products are divided into the following models depending on the output method.

| Product model | output method |
|---------------|---------------|
| SM8766B       | RS485 总线      |
| SM8766M       | 4-20mA        |
|               |               |

## **Product Size**

Note: Manual measurement, please refer to the actual product

In the case of broken wires, wire the wires as shown in the figure. If the product itself has no leads, the core color is for reference.