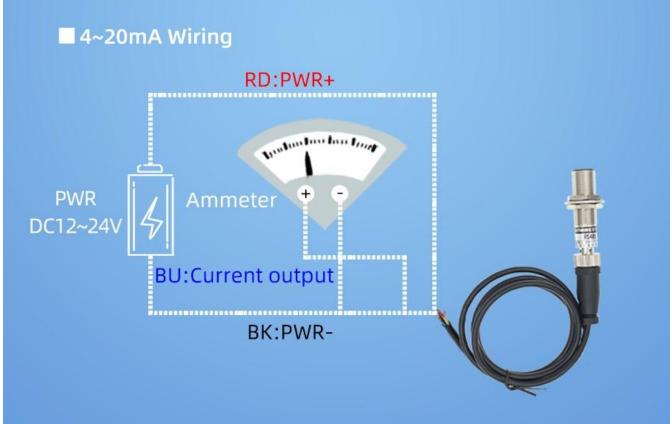

RS232,RS485,CAN,4-20mA,DC0~5V\10V,ZIGBEE,Lora,WIFI,GPRS and other output methods.

### **Product Selection**

Product DesignRS485,4-20mA,DC12-24VMultiple output methods, the products are divided into the following models depending on the output method.

| Product model | output method |
|---------------|---------------|
| SM8766B       | RS485 总线      |
| SM8766M       | 4-20mA        |
|               |               |

## **Product Size**

Note: Manual measurement, please refer to the actual product

In the case of broken wires, wire the wires as shown in the figure. If the product itself has no leads, the core color is for reference.