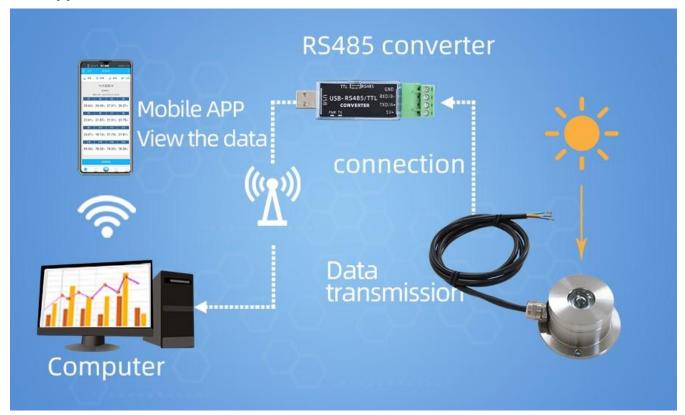

## **Product Size**

## **Application solution**

**Product List** 

Stainless steel illuminance sensor (No power supply, no converter)

Reminder card

Certificate