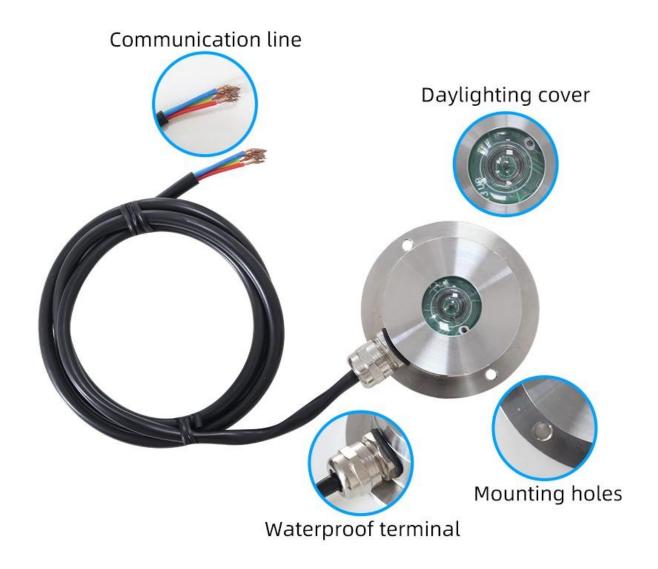

## **Product Size**

# **Connection mode**

※Note: When wiring, connect the positive and negative poles of the power supply first, then connect the signal wire

#### Wiring instructions

In the case of broken wires, wire the wires as shown in the figure. If the product itself has no leads, the core color is for reference.