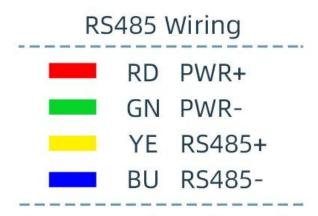

# **Connection mode**

※Note: When wiring, connect the positive and negative poles of the power supply first, then connect the signal wire

#### Wiring instructions

In the case of broken wires, wire the wires as shown in the figure. If the product itself has no leads, the core color is for reference.