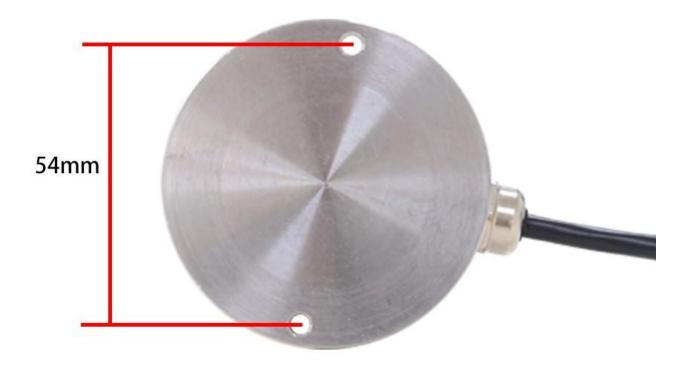

ility and excellent long-term stability, can be



customized RS232,RS485,CAN,4-20mA,DC0~5V\10V,ZIGBEE,Lora,WIFI,GPRS and other output methods.

## **Technical Parameters**

| Technical parameter         | Parameter value |
|-----------------------------|-----------------|
| Brand                       | SONBEST         |
| Illuminance measuring range | 0~65535Lux      |
| Illuminance allow deviation | ±7%             |
| Repeatability test          | ±5%             |
| Illuminance detection chip  | Import digital  |
| Wavelength range            | 380nm~730nm     |
| Output Interface            | DC0~10V         |
| Power                       | DC12~24V 1A     |
| Running temperature         | -30~85℃         |
| Working humidity            | 5%RH~90%RH      |

## **Product Size**











# **Connection mode**





※Note: When wiring, connect the positive and negative poles of the power supply first, then connect the signal wire

#### Wiring instructions

In the case of broken wires, wire the wires as shown in the figure. If the product itself has no leads, the core color is for reference.

#### How to use?

Real-time monitoring every day, wide range of application, efficient detection, stable and reliable, can be applied to libraries, museums, warehouses, shopping malls and other indoor environments





## **Application solution**



**Product List** 



Stainless steel illuminance sensor (No power supply, no converter)



Reminder card



Certificate



#### **Disclaimer**

This document provides all information about the product, does not grant any license to inte