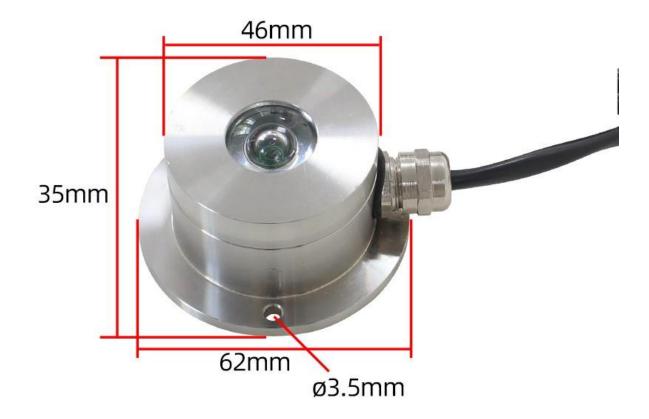

liability and excellent long-term stability, can be



customized RS232,RS485,CAN,4-20mA,DC0~5V\10V,ZIGBEE,Lora,WIFI,GPRS and other output methods.

## **Technical Parameters**

| Technical parameter         | Parameter value |
|-----------------------------|-----------------|
| Brand                       | SONBEST         |
| Illuminance measuring range | 0~65535Lux      |
| Illuminance allow deviation | ±7%             |
| Repeatability test          | ±5%             |
| Illuminance detection chip  | Import digital  |
| Wavelength range            | 380nm~730nm     |
| Output Interface            | DC0~10V         |
| Power                       | DC12~24V 1A     |
| Running temperature         | -30~85℃         |
| Working humidity            | 5%RH~90%RH      |

## **Product Size**











# **Connection mode**





※Note: When wiring, connect the positive and negative poles of the power supply first, then connect the signal wire

#### Wiring instructions

In the case of broken wires, wire the wires as shown in the figure. If the product itself has no leads, the core color is for reference.

#### How to use?

Real-time monitoring every day, wide range of application, efficient detection, stable and reliable, can be applied to libraries, museums, warehouses, shopping malls and other indoor environments





## **Application solution**



**Product List** 



Stainless steel illuminance sensor (No power supply, no converter)



Reminder card



Certificate



#### **Disclaimer**

This document provides all information about the product, does not grant any license to