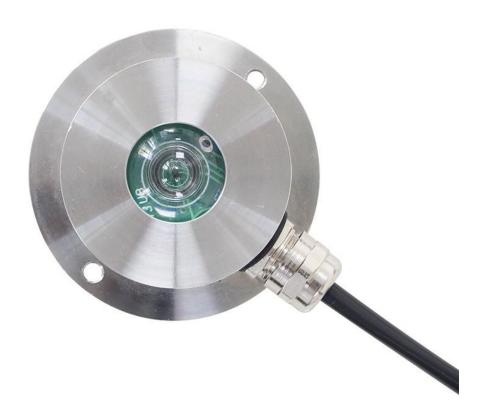

## **SM9560V**

## RS485 outdoor high sensitivity stainless steel illuminance sensor

#### **User Manual**

File Version: V24.3.5

SM9560V using the standard  $DC0 \sim 10V$  voltage output signal, easy access to PLC. DCS and other instruments or systems for monitoring illuminance state quantities. The internal use of high-precision sensing core and related devices to ensure high reliability and excellent long-term stability, can be